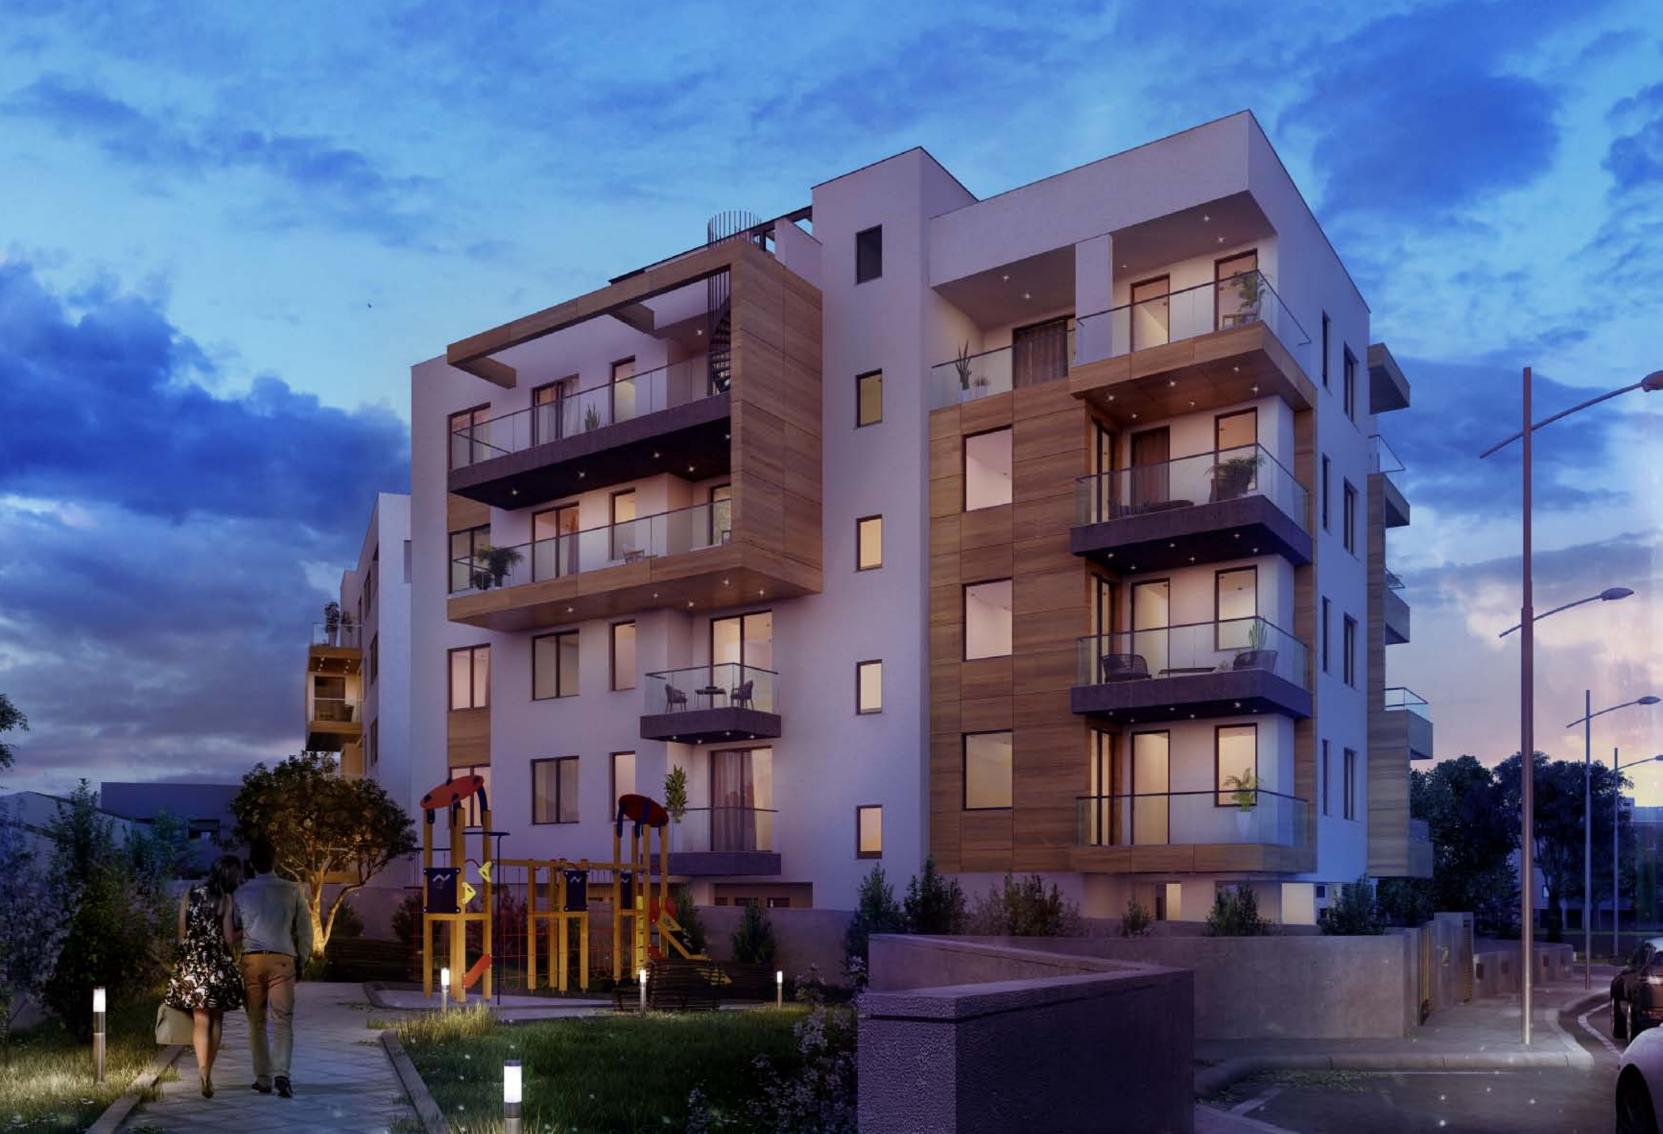

## Columbia House

In Columbia House, there are only 25 apartments, duplexes and penthouses with one, two, three and four bedrooms. The cleverly designed master plan provides convenient access to the common pool, gym and recreational area, landscaped gardens and covered parking spaces. The penthouses enjoy spacious private roof terraces.

Sandy beaches and popular tourist attractions 5 minutes drive from the project guarantee that your property will be a successful investment offering generous capital growth and suitable for getting a solid rental yield. The smart "compound" concept, convenient positioning and trendy architectural concept make the project unmatchable on the Limassol property market.

## Major benefits

- 1,5 km from the sandy beach of the Dasoudi park
- Indoor facilities: pool, gym, patio and covered parking
- Gated community with controlled entrance
- High ceilings (over 3.15 meters net)
- High-standard finishes
- Large covered balconies
- Prestigious and quiet Columbia district in Limassol tourist area
- Close to all amenities