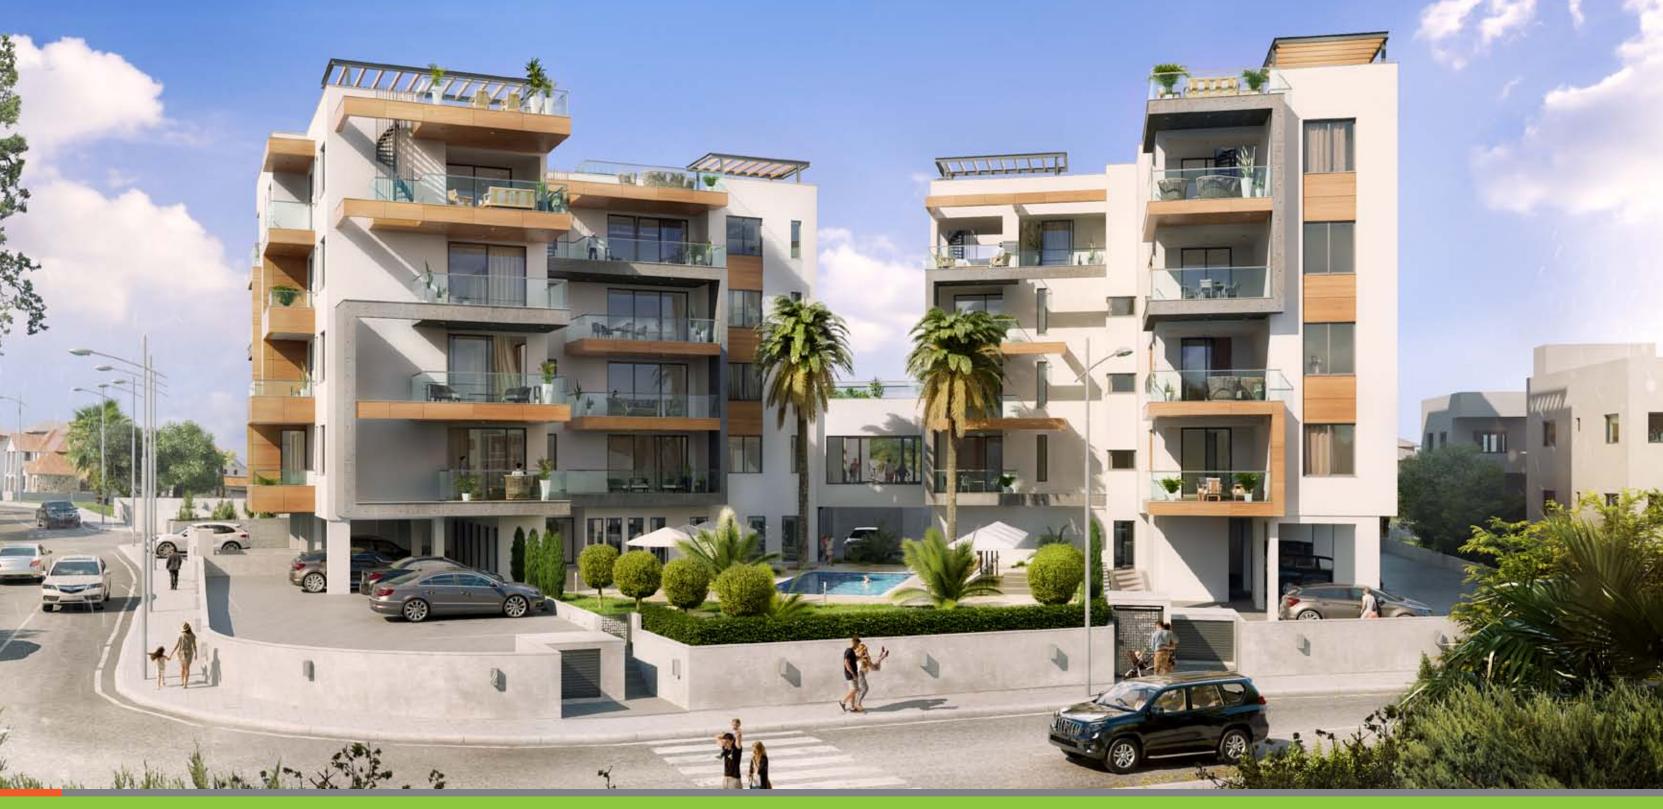

## Columbia House

In Columbia House, there are only 25 apartments, duplexes and penthouses with one, two, three and four bedrooms. The cleverly designed master plan provides convenient access to the common pool, gym and recreational area, landscaped gardens and covered parking spaces. The penthouses enjoy spacious private roof terraces.

Sandy beaches and popular tourist attractions 5 minutes drive from the project guarantee that your property will be a successful investment offering generous capital growth and suitable for getting a solid rental yield. The smart "compound" concept, convenient positioning and trendy architectural concept make the project unmatchable on the Limassol property market.

## Major benefits

- 1,5 km from the sandy beach of the Dasoudi park
- Indoor facilities: pool, gym, patio and covered parking
- Gated community with controlled entrance
- High ceilings (over 3.15 meters net)
- High-standard finishes
- Large covered balconies
- Prestigious and quiet Columbia district in Limassol tourist area
- Close to all amenities