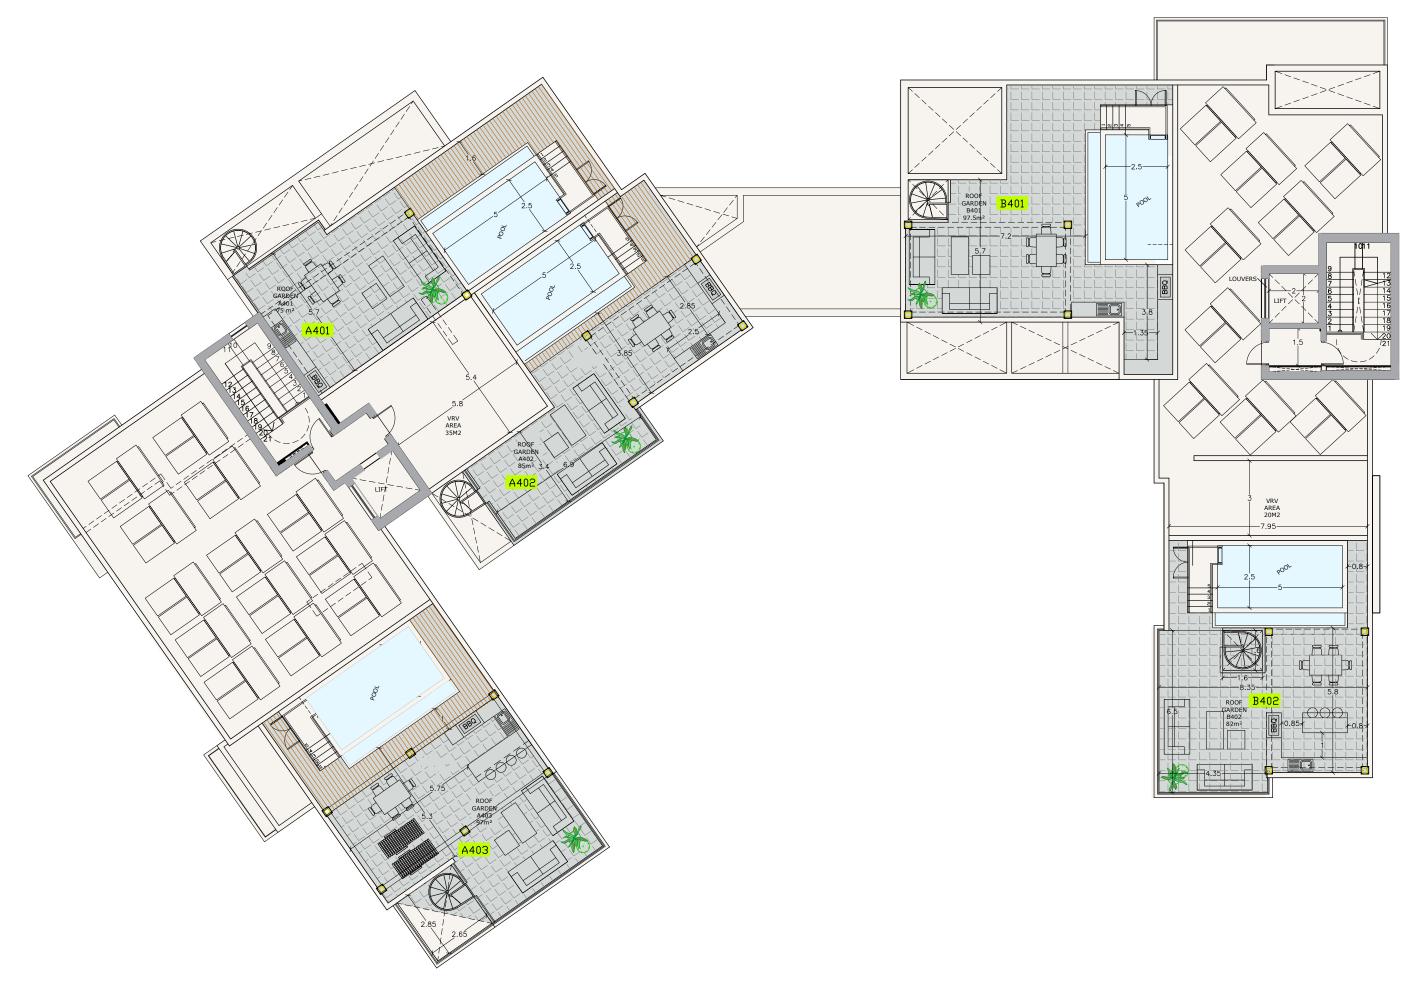

Floor plans

Roof and roof garden

- European brands
- Thermal aluminum window frames with double glazing
- High-standard kitchen cabinets from Italy
- High-standard wardrobes from European brands
- Soft closers
- Door stoppers
- Penthouses enjoy private roof terraces with pools

### Choice of properties

| Property № | Floor | Туре      | Bedrooms | Indoor<br>Area<br>sq.m. | Covered<br>Veranda<br>sq.m. | Total<br>Area<br>sq.m. | Uncov.<br>Veranda<br>sq.m. | Roof<br>Terrace<br>sq.m. | Private<br>Swimming<br>Pool |
|------------|-------|-----------|----------|-------------------------|-----------------------------|------------------------|----------------------------|--------------------------|-----------------------------|
| A101       | 1     | Apartment | 1        | 53.5                    | 6.8                         | 60.3                   | 0                          | 0                        | Common                      |
| A102       | 1     | Apartment | : 3      | 116.5                   | 24.8                        | 141.3                  | 0                          | 0                        | Common                      |
| A103       | 1     | Apartment | : 1      | 57.2                    | 16.4                        | 73.6                   | 0                          | 0                        | Common                      |
| A104       | 1     | Apartment | 1        | 59                      | 9.7                         | 68.7                   | 0                          | 0                        | Common                      |
| A105       | 1     | Apartment | 1        | 59.8                    | 12.3                        | 72.1                   | 0                          | 0                        | Common                      |
| B102       | 1     | Apartment | 2        | 92                      | 16.5                        | 108.5                  | 0                          | 0                        | Common                      |
| B103       | 1     | Apartment | 3        | 115                     | 29                          | 144                    | 0                          | 0                        | Common                      |
| 4204       | _     |           | 4        | <b>5</b> 2.5            | 6.0                         | 60.2                   | 0                          | 0                        | •                           |
| A201       | 2     | Apartment |          | 53.5                    | 6.8                         | 60.3                   | 0                          | 0                        | Common                      |
| A202       | 2     | Apartment |          | 116.5                   | 24.8                        | 141.3                  | 0                          | 0                        | Common                      |
| A203       | 2     | Apartment |          | 90                      | 26.4                        | 116.4                  | 0                          | 0                        | Common                      |
| A204       | 2     | Apartment |          | 85                      | 12.3                        | 97.3                   | 0                          | 0                        | Common                      |
| B201       | 2     | Duplex    | 3        | 138.5                   | 29                          | 167.5                  | 0                          | 0                        | Common                      |
| B202       | 2     | Apartment |          | 92                      | 16                          | 108                    | 36.5                       | 0                        | Jaccuzi                     |
| B203       | 2     | Apartment | 3        | 115                     | 29.3                        | 144.3                  | 0                          | 0                        | Common                      |
| A302       | 3     | Apartment | 2        | 97                      | 24.8                        | 121.8                  | 0                          | 0                        | Common                      |
| A303       | 3     | Apartment |          | 90                      | 25.8                        | 115.8                  | 0                          | 0                        | Common                      |
| A304       | 3     | Apartment |          | 85                      | 12.3                        | 97.3                   | 0                          | 0                        | Common                      |
| B301       | 3     | Apartment |          | 83.4                    | 11.2                        | 94.6                   | 0                          | 0                        | Common                      |
| B302       | 3     | Apartment |          | 92                      | 15.7                        | 107.7                  | 0                          | 0                        | Common                      |
| B303       | 3     | Apartment |          | 115                     | 29                          | 144                    | 0                          | 0                        | Common                      |
| _          |       | ·         |          |                         |                             |                        |                            |                          |                             |
| A401       | 4     | Duplex    | 3        | 127.3                   | 37                          | 164.3                  | 23                         | 75                       | Private                     |
| A402       | 4     | Penthouse | 2 3      | 117                     | 24.8                        | 141.8                  | 0                          | 85                       | Private                     |
| A403       | 4     | Penthouse | e 4      | 149                     | 65.3                        | 214.3                  | 0                          | 97                       | Private                     |
| B401       | 4     | Penthouse | 2 3      | 127                     | 29.5                        | 156.5                  | 38                         | 97.5                     | Private                     |
| B402       | 4     | Penthouse | 2 3      | 115                     | 29                          | 144                    | 0                          | 82                       | Private                     |