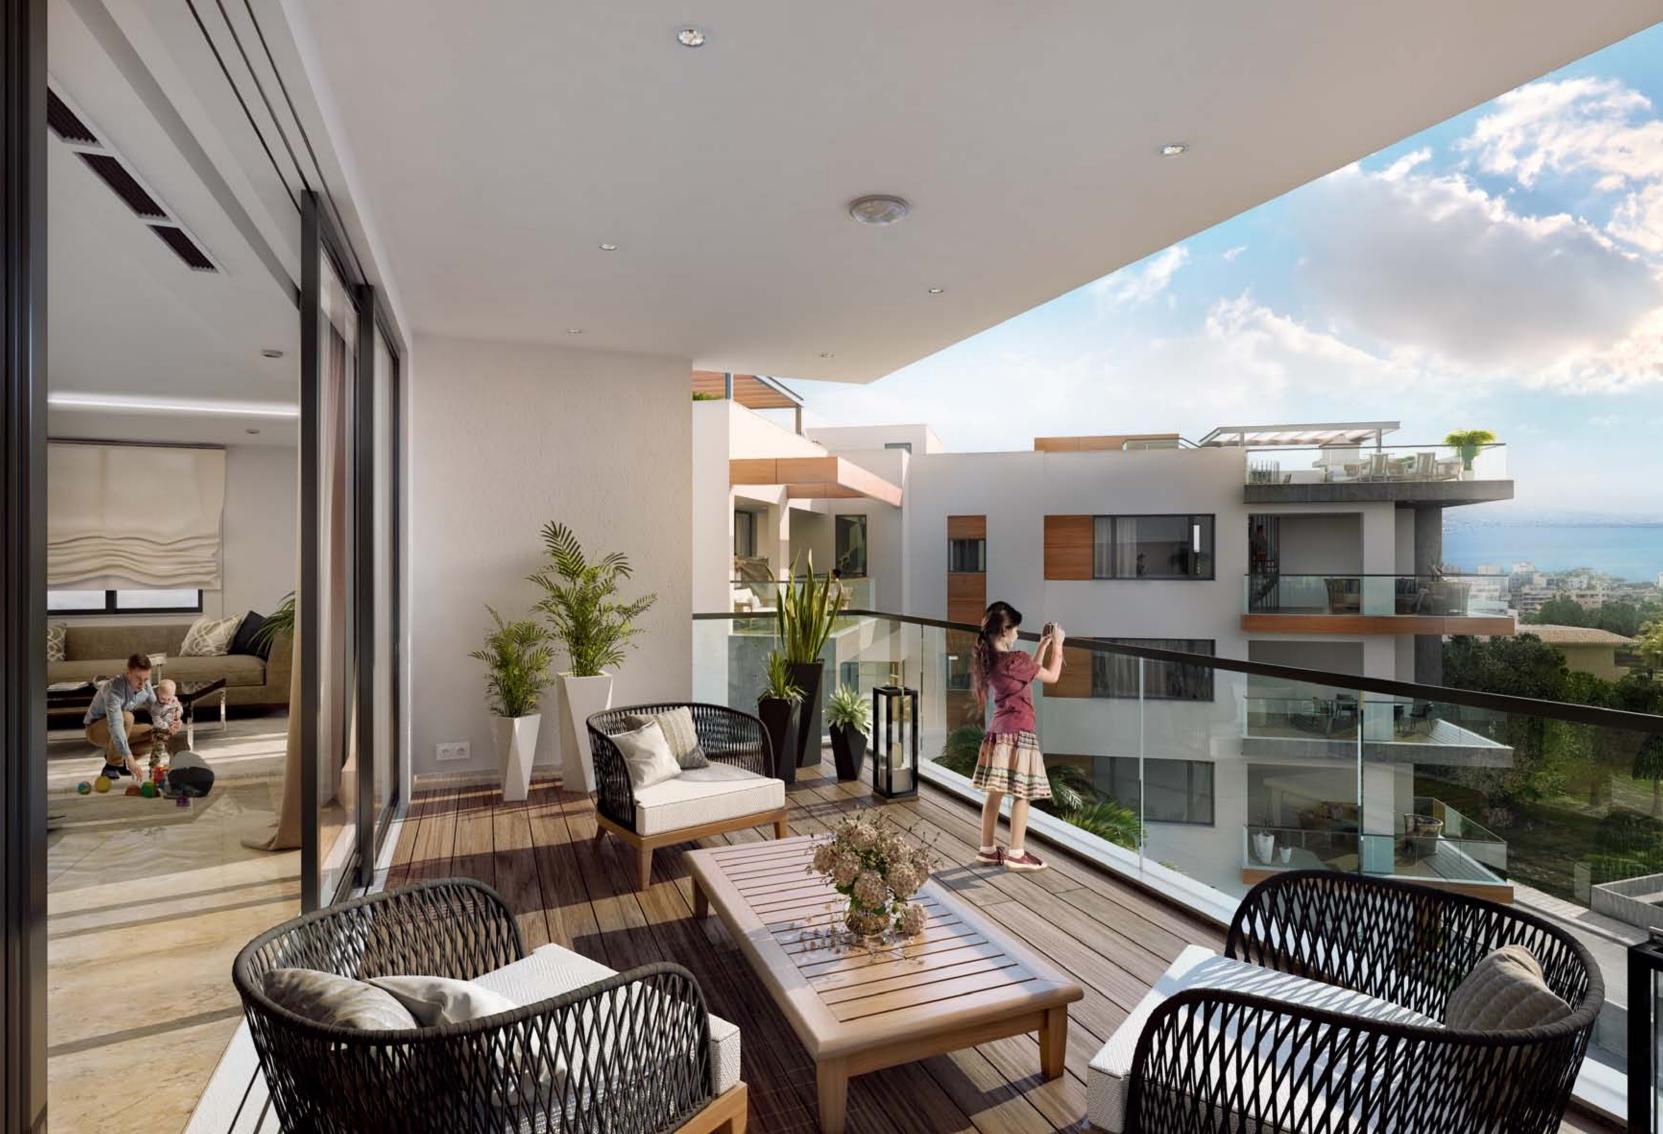

## Major benefits

- 1,5 km from the sandy beach of the Dasoudi park
- Indoor facilities: pool, gym, patio and covered parking
- Gated community with controlled entrance
- High ceilings (over 3.15 meters net)
- High-standard finishes
- Large covered balconies
- Prestigious and quiet Columbia district in Limassol tourist area
- Close to all amenities

## EVERY PROPERTY IS DELIVERED WITH THE SIGNATURE TOP STANDARD FINISHES OF PRIME PROPERTY GROUP:

- Fully completed finishings
- Semi-solid parquet floors in each room
- Marble floor and walls in the toilets and bathrooms
- High ceilings (3.15 m)
- Security and fireproof entrance doors
- Intercom system
- Provisions for water heated floors
- Provisions for central VRV conditioning
- High-standard sanitary ware from

- European brands
- Thermal aluminum window frames with double glazing
- High-standard kitchen cabinets from Italy
- High-standard wardrobes from European brands
- Soft closers
- Door stoppers
- Penthouses enjoy private roof terraces with pools