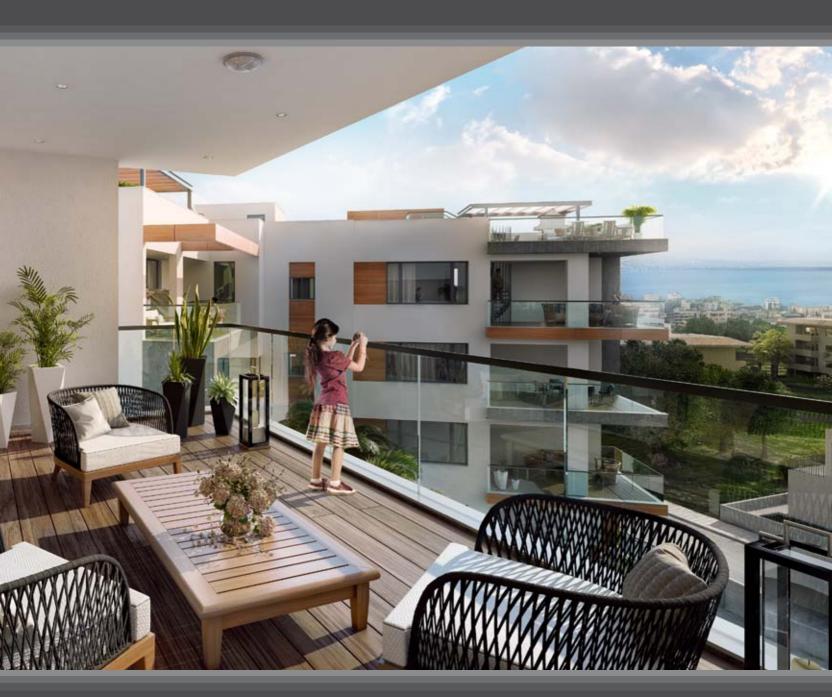

## Columbia House

In Columbia House, there are only 25 apartments, duplexes and penthouses with one, two, three and four bedrooms. The cleverly designed master plan provides convenient access to the common pool, gym and recreational area, landscaped gardens and covered parking spaces. The penthouses enjoy spacious private roof terraces.

## Major benefits

- 1,5 km from the sandy beach of the Dasoudi park
- Indoor facilities: pool, gym, patio and covered parking
- Gated community with controlled entrance
- High ceilings (over 3.15 meters net)
- High-standard finishes
- Large covered balconies
- Prestigious and quiet Columbia district in Limassol tourist area
- Close to all amenities

Floor plans

Roof and roof garden