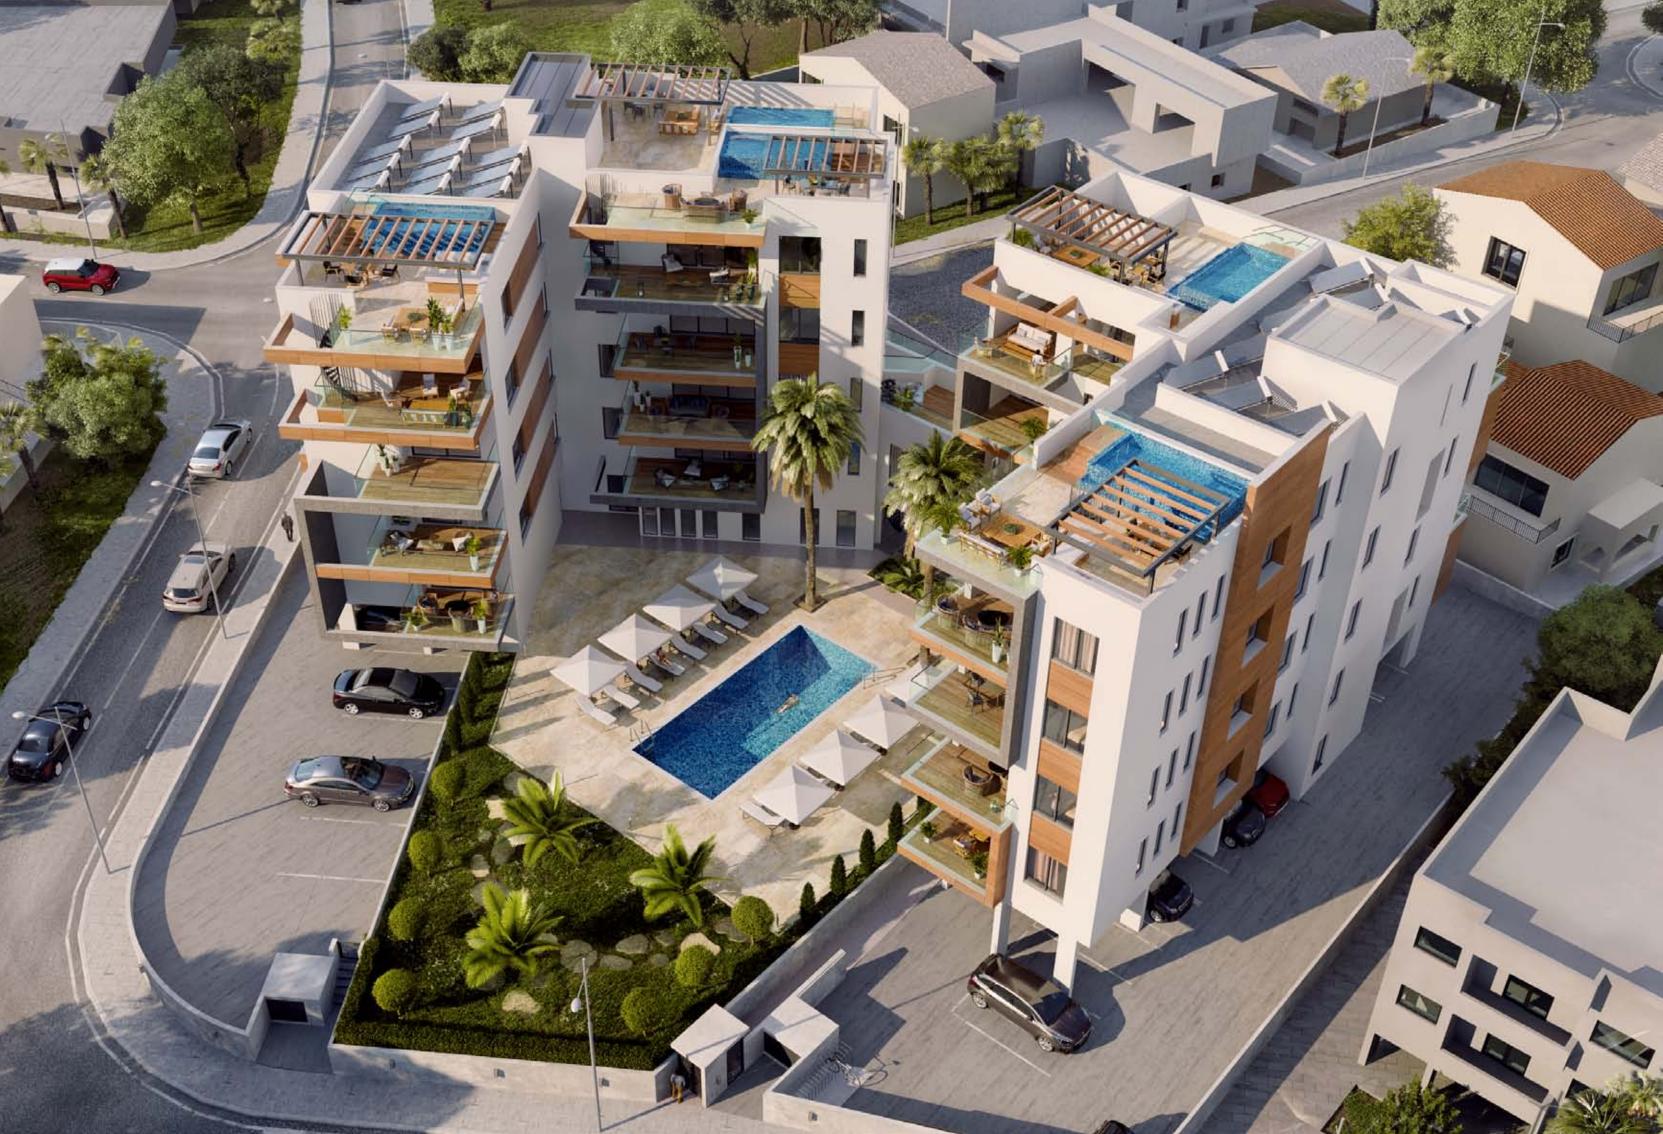

## Columbia House

In Columbia House, there are only 25 apartments, duplexes and penthouses with one, two, three and four bedrooms. The cleverly designed master plan provides convenient access to the common pool, gym and recreational area, landscaped gardens and covered parking spaces. The penthouses enjoy spacious private roof terraces.

## Major benefits

- 1,5 km from the sandy beach of the Dasoudi park
- Indoor facilities: pool, gym, patio and covered parking
- Gated community with controlled entrance
- High ceilings (over 3.15 meters net)
- High-standard finishes
- Large covered balconies
- Prestigious and quiet Columbia district in Limassol tourist area
- Close to all amenities

Floor plans

Roof and roof garden