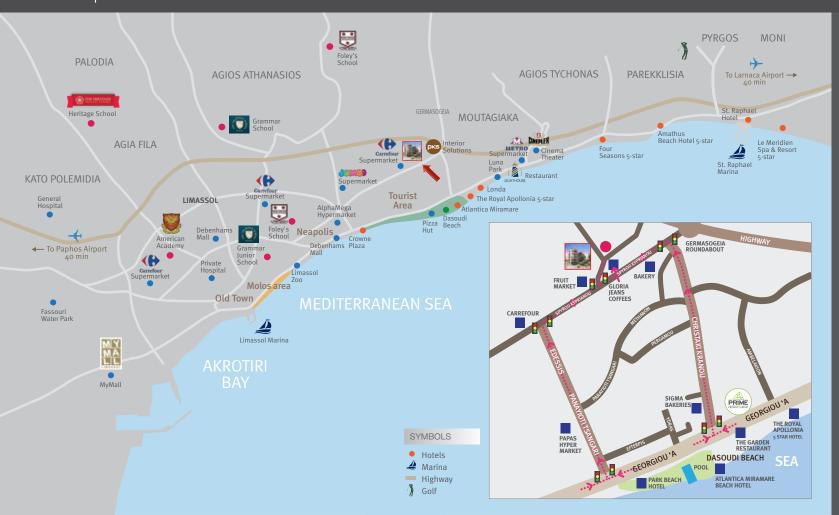

#### Location

Limassol is known as the city for everyone. It is the second largest and by far the most flourishing city in Cyprus. It combines the fast pace of a city and the comfort of a firstclass Mediterranean resort.

The city offers a diverse variety of pleasures such as the dynamic metropolitan city for business, infinite sandy beaches, interesting historical sites, restaurants with all sorts of food for the most sophisticated gourmets, and the shopping areas; you'll find it all and much more in Limassol!

The project is located in one of Limassol's prestigious residential districts, Columbia, within around 1.5 kilometre of the sandy beach of the Dasoudi beach park which is families' first choice for outdoor leisure and recreation. Quiet picturesque surroundings and walking proximity to all amenities provide perfect conditions for happy family living.

#### Map of Limassol