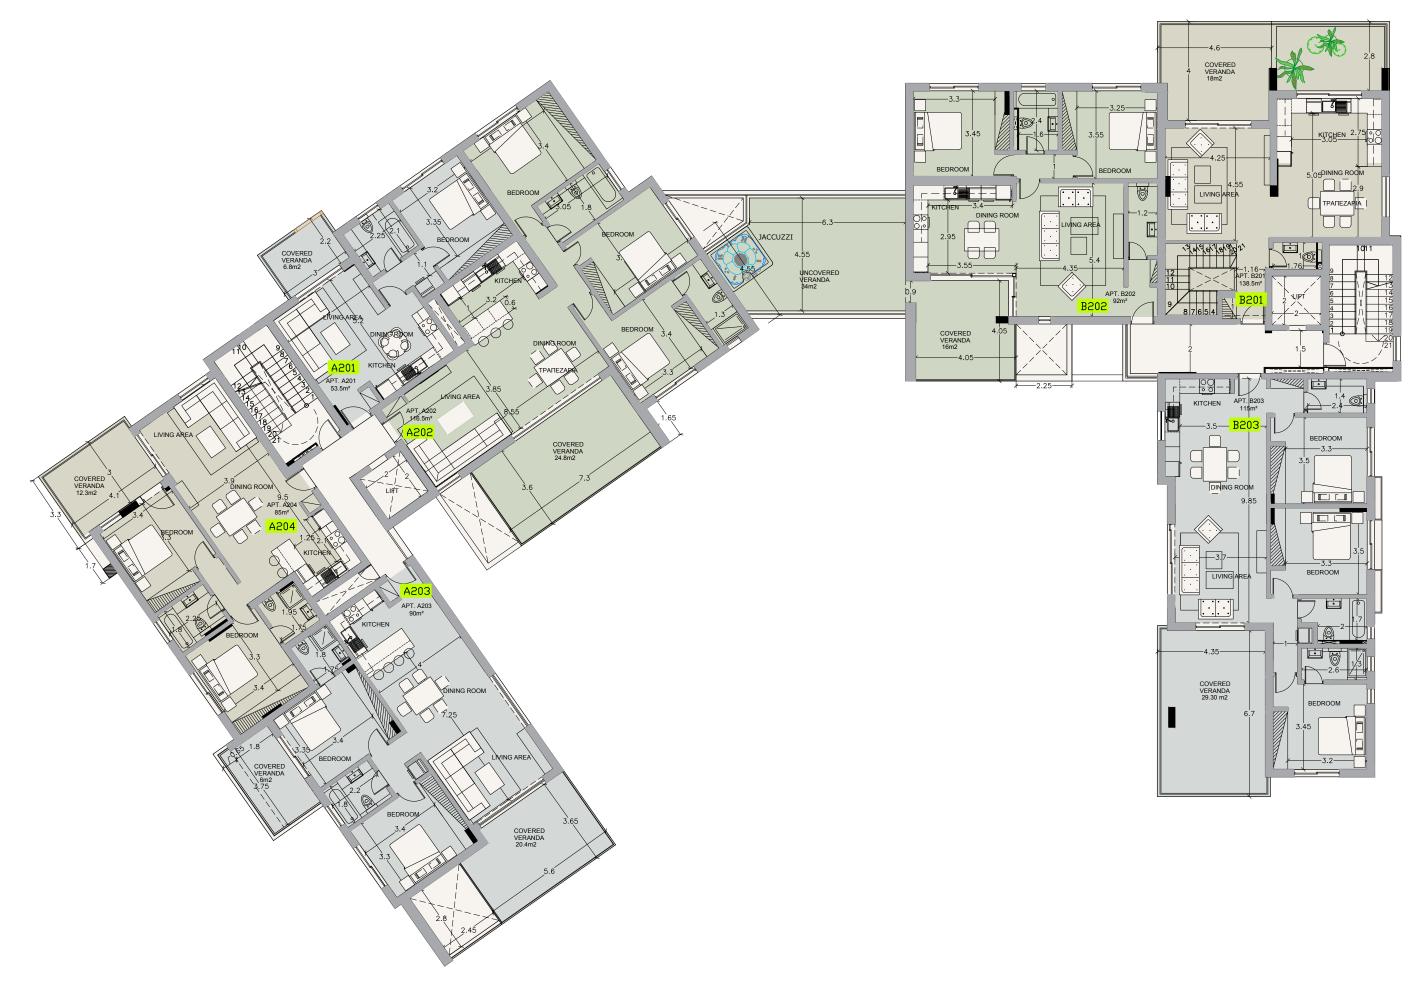

Floor plans

Roof and roof garden

### Choice of properties

| Property № | Floor | Туре      | Bedrooms | Indoor<br>Area<br>sq.m. | Covered<br>Veranda<br>sq.m. | Total<br>Area<br>sq.m. | Uncov.<br>Veranda<br>sq.m. | Roof<br>Terrace<br>sq.m. | Private<br>Swimming<br>Pool |
|------------|-------|-----------|----------|-------------------------|-----------------------------|------------------------|----------------------------|--------------------------|-----------------------------|
| A101       | 1     | Apartment | 1        | 53.5                    | 6.8                         | 60.3                   | 0                          | 0                        | Common                      |
| A102       | 1     | Apartment | : 3      | 116.5                   | 24.8                        | 141.3                  | 0                          | 0                        | Common                      |
| A103       | 1     | Apartment | : 1      | 57.2                    | 16.4                        | 73.6                   | 0                          | 0                        | Common                      |
| A104       | 1     | Apartment | 1        | 59                      | 9.7                         | 68.7                   | 0                          | 0                        | Common                      |
| A105       | 1     | Apartment | 1        | 59.8                    | 12.3                        | 72.1                   | 0                          | 0                        | Common                      |
| B102       | 1     | Apartment | 2        | 92                      | 16.5                        | 108.5                  | 0                          | 0                        | Common                      |
| B103       | 1     | Apartment | 3        | 115                     | 29                          | 144                    | 0                          | 0                        | Common                      |
| 4204       | _     |           | 4        | <b>5</b> 2.5            | 6.0                         | 60.2                   | 0                          | 0                        | •                           |
| A201       | 2     | Apartment |          | 53.5                    | 6.8                         | 60.3                   | 0                          | 0                        | Common                      |
| A202       | 2     | Apartment |          | 116.5                   | 24.8                        | 141.3                  | 0                          | 0                        | Common                      |
| A203       | 2     | Apartment |          | 90                      | 26.4                        | 116.4                  | 0                          | 0                        | Common                      |
| A204       | 2     | Apartment |          | 85                      | 12.3                        | 97.3                   | 0                          | 0                        | Common                      |
| B201       | 2     | Duplex    | 3        | 138.5                   | 29                          | 167.5                  | 0                          | 0                        | Common                      |
| B202       | 2     | Apartment |          | 92                      | 16                          | 108                    | 36.5                       | 0                        | Jaccuzi                     |
| B203       | 2     | Apartment | 3        | 115                     | 29.3                        | 144.3                  | 0                          | 0                        | Common                      |
| A302       | 3     | Apartment | 2        | 97                      | 24.8                        | 121.8                  | 0                          | 0                        | Common                      |
| A303       | 3     | Apartment |          | 90                      | 25.8                        | 115.8                  | 0                          | 0                        | Common                      |
| A304       | 3     | Apartment |          | 85                      | 12.3                        | 97.3                   | 0                          | 0                        | Common                      |
| B301       | 3     | Apartment |          | 83.4                    | 11.2                        | 94.6                   | 0                          | 0                        | Common                      |
| B302       | 3     | Apartment |          | 92                      | 15.7                        | 107.7                  | 0                          | 0                        | Common                      |
| B303       | 3     | Apartment |          | 115                     | 29                          | 144                    | 0                          | 0                        | Common                      |
| _          |       | ·         |          |                         |                             |                        |                            |                          |                             |
| A401       | 4     | Duplex    | 3        | 127.3                   | 37                          | 164.3                  | 23                         | 75                       | Private                     |
| A402       | 4     | Penthouse | 2 3      | 117                     | 24.8                        | 141.8                  | 0                          | 85                       | Private                     |
| A403       | 4     | Penthouse | e 4      | 149                     | 65.3                        | 214.3                  | 0                          | 97                       | Private                     |
| B401       | 4     | Penthouse | 2 3      | 127                     | 29.5                        | 156.5                  | 38                         | 97.5                     | Private                     |
| B402       | 4     | Penthouse | 2 3      | 115                     | 29                          | 144                    | 0                          | 82                       | Private                     |