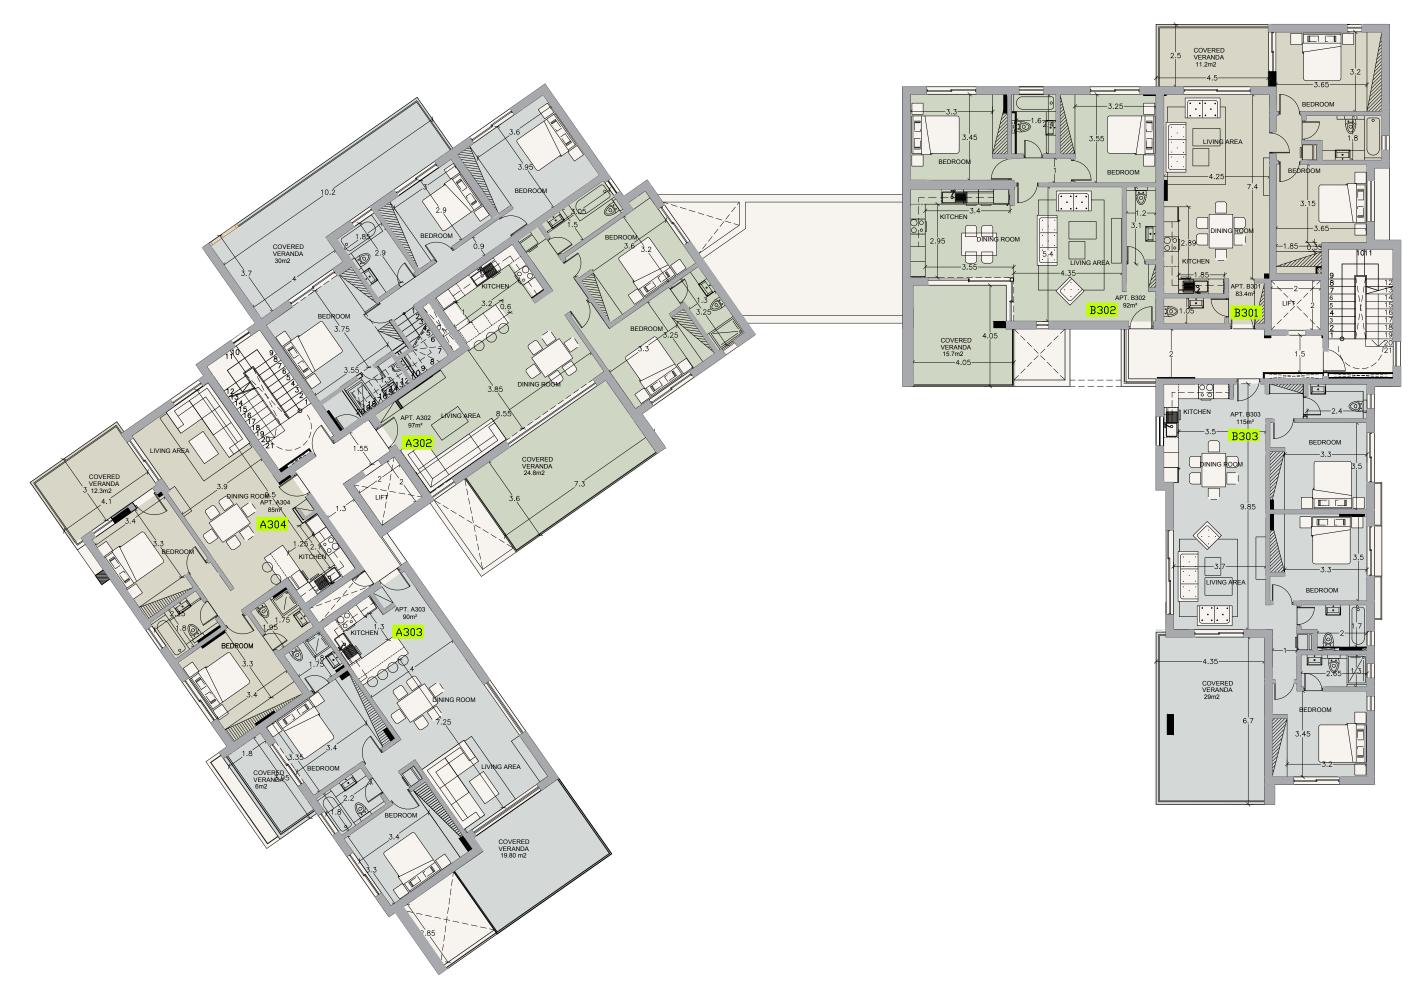

Floor plans

Roof and roof garden

### Choice of properties

| Property № | Floor | Туре      | Bedrooms | Indoor<br>Area<br>sq.m. | Covered<br>Veranda<br>sq.m. | Total<br>Area<br>sq.m. | Uncov.<br>Veranda<br>sq.m. | Roof<br>Terrace<br>sq.m. | Private<br>Swimming<br>Pool |
|------------|-------|-----------|----------|-------------------------|-----------------------------|------------------------|----------------------------|--------------------------|-----------------------------|
| A101       | 1     | Apartment | 1        | 53.5                    | 6.8                         | 60.3                   | 0                          | 0                        | Common                      |
| A102       | 1     | Apartment | : 3      | 116.5                   | 24.8                        | 141.3                  | 0                          | 0                        | Common                      |
| A103       | 1     | Apartment | : 1      | 57.2                    | 16.4                        | 73.6                   | 0                          | 0                        | Common                      |
| A104       | 1     | Apartment | 1        | 59                      | 9.7                         | 68.7                   | 0                          | 0                        | Common                      |
| A105       | 1     | Apartment | 1        | 59.8                    | 12.3                        | 72.1                   | 0                          | 0                        | Common                      |
| B102       | 1     | Apartment | 2        | 92                      | 16.5                        | 108.5                  | 0                          | 0                        | Common                      |
| B103       | 1     | Apartment | 3        | 115                     | 29                          | 144                    | 0                          | 0                        | Common                      |
| 4204       | _     |           | 4        | <b>5</b> 2.5            | 6.0                         | 60.2                   | 0                          | 0                        | •                           |
| A201       | 2     | Apartment |          | 53.5                    | 6.8                         | 60.3                   | 0                          | 0                        | Common                      |
| A202       | 2     | Apartment |          | 116.5                   | 24.8                        | 141.3                  | 0                          | 0                        | Common                      |
| A203       | 2     | Apartment |          | 90                      | 26.4                        | 116.4                  | 0                          | 0                        | Common                      |
| A204       | 2     | Apartment |          | 85                      | 12.3                        | 97.3                   | 0                          | 0                        | Common                      |
| B201       | 2     | Duplex    | 3        | 138.5                   | 29                          | 167.5                  | 0                          | 0                        | Common                      |
| B202       | 2     | Apartment |          | 92                      | 16                          | 108                    | 36.5                       | 0                        | Jaccuzi                     |
| B203       | 2     | Apartment | 3        | 115                     | 29.3                        | 144.3                  | 0                          | 0                        | Common                      |
| A302       | 3     | Apartment | 2        | 97                      | 24.8                        | 121.8                  | 0                          | 0                        | Common                      |
| A303       | 3     | Apartment |          | 90                      | 25.8                        | 115.8                  | 0                          | 0                        | Common                      |
| A304       | 3     | Apartment |          | 85                      | 12.3                        | 97.3                   | 0                          | 0                        | Common                      |
| B301       | 3     | Apartment |          | 83.4                    | 11.2                        | 94.6                   | 0                          | 0                        | Common                      |
| B302       | 3     | Apartment |          | 92                      | 15.7                        | 107.7                  | 0                          | 0                        | Common                      |
| B303       | 3     | Apartment |          | 115                     | 29                          | 144                    | 0                          | 0                        | Common                      |
| _          |       | ·         |          |                         |                             |                        |                            |                          |                             |
| A401       | 4     | Duplex    | 3        | 127.3                   | 37                          | 164.3                  | 23                         | 75                       | Private                     |
| A402       | 4     | Penthouse | 2 3      | 117                     | 24.8                        | 141.8                  | 0                          | 85                       | Private                     |
| A403       | 4     | Penthouse | e 4      | 149                     | 65.3                        | 214.3                  | 0                          | 97                       | Private                     |
| B401       | 4     | Penthouse | 2 3      | 127                     | 29.5                        | 156.5                  | 38                         | 97.5                     | Private                     |
| B402       | 4     | Penthouse | 2 3      | 115                     | 29                          | 144                    | 0                          | 82                       | Private                     |