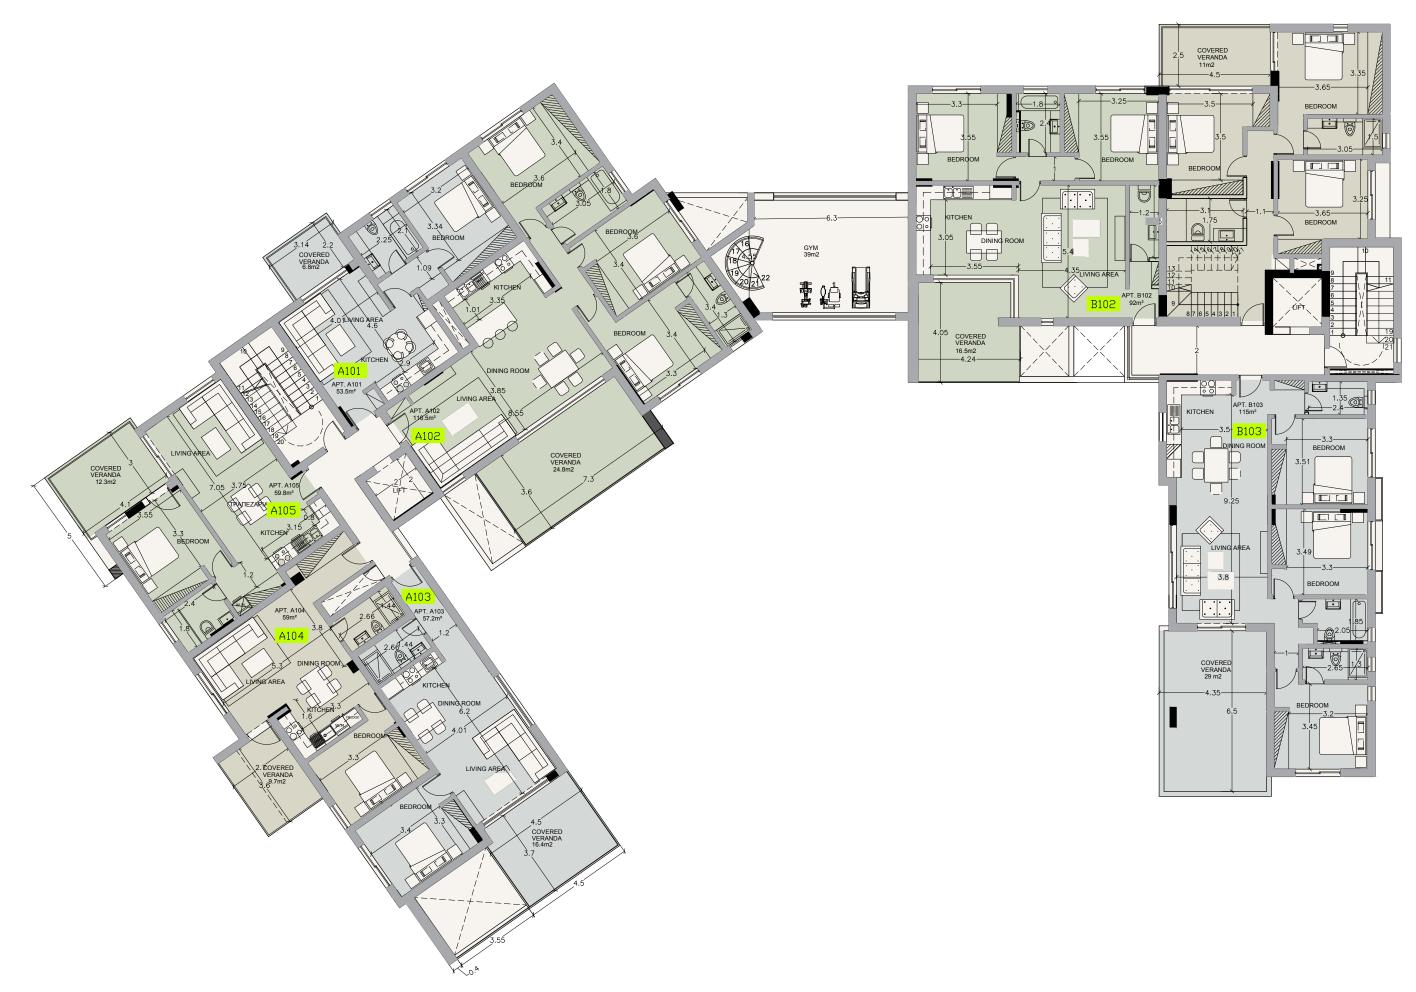

Floor plans

Roof and roof garden

### Choice of properties

| Property № | Floor | Туре      | Bedrooms | Indoor<br>Area<br>sq.m. | Covered<br>Veranda<br>sq.m. | Total<br>Area<br>sq.m. | Uncov.<br>Veranda<br>sq.m. | Roof<br>Terrace<br>sq.m. | Private<br>Swimming<br>Pool |
|------------|-------|-----------|----------|-------------------------|-----------------------------|------------------------|----------------------------|--------------------------|-----------------------------|
| A101       | 1     | Apartment | 1        | 53.5                    | 6.8                         | 60.3                   | 0                          | 0                        | Common                      |
| A102       | 1     | Apartment | : 3      | 116.5                   | 24.8                        | 141.3                  | 0                          | 0                        | Common                      |
| A103       | 1     | Apartment | : 1      | 57.2                    | 16.4                        | 73.6                   | 0                          | 0                        | Common                      |
| A104       | 1     | Apartment | 1        | 59                      | 9.7                         | 68.7                   | 0                          | 0                        | Common                      |
| A105       | 1     | Apartment | 1        | 59.8                    | 12.3                        | 72.1                   | 0                          | 0                        | Common                      |
| B102       | 1     | Apartment | 2        | 92                      | 16.5                        | 108.5                  | 0                          | 0                        | Common                      |
| B103       | 1     | Apartment | 3        | 115                     | 29                          | 144                    | 0                          | 0                        | Common                      |
| 4204       | _     |           | 4        | <b>5</b> 2.5            | 6.0                         | 60.2                   | 0                          | 0                        | •                           |
| A201       | 2     | Apartment |          | 53.5                    | 6.8                         | 60.3                   | 0                          | 0                        | Common                      |
| A202       | 2     | Apartment |          | 116.5                   | 24.8                        | 141.3                  | 0                          | 0                        | Common                      |
| A203       | 2     | Apartment |          | 90                      | 26.4                        | 116.4                  | 0                          | 0                        | Common                      |
| A204       | 2     | Apartment |          | 85                      | 12.3                        | 97.3                   | 0                          | 0                        | Common                      |
| B201       | 2     | Duplex    | 3        | 138.5                   | 29                          | 167.5                  | 0                          | 0                        | Common                      |
| B202       | 2     | Apartment |          | 92                      | 16                          | 108                    | 36.5                       | 0                        | Jaccuzi                     |
| B203       | 2     | Apartment | 3        | 115                     | 29.3                        | 144.3                  | 0                          | 0                        | Common                      |
| A302       | 3     | Apartment | 2        | 97                      | 24.8                        | 121.8                  | 0                          | 0                        | Common                      |
| A303       | 3     | Apartment |          | 90                      | 25.8                        | 115.8                  | 0                          | 0                        | Common                      |
| A304       | 3     | Apartment |          | 85                      | 12.3                        | 97.3                   | 0                          | 0                        | Common                      |
| B301       | 3     | Apartment |          | 83.4                    | 11.2                        | 94.6                   | 0                          | 0                        | Common                      |
| B302       | 3     | Apartment |          | 92                      | 15.7                        | 107.7                  | 0                          | 0                        | Common                      |
| B303       | 3     | Apartment |          | 115                     | 29                          | 144                    | 0                          | 0                        | Common                      |
| _          |       | ·         |          |                         |                             |                        |                            |                          |                             |
| A401       | 4     | Duplex    | 3        | 127.3                   | 37                          | 164.3                  | 23                         | 75                       | Private                     |
| A402       | 4     | Penthouse | 2 3      | 117                     | 24.8                        | 141.8                  | 0                          | 85                       | Private                     |
| A403       | 4     | Penthouse | e 4      | 149                     | 65.3                        | 214.3                  | 0                          | 97                       | Private                     |
| B401       | 4     | Penthouse | 2 3      | 127                     | 29.5                        | 156.5                  | 38                         | 97.5                     | Private                     |
| B402       | 4     | Penthouse | 2 3      | 115                     | 29                          | 144                    | 0                          | 82                       | Private                     |