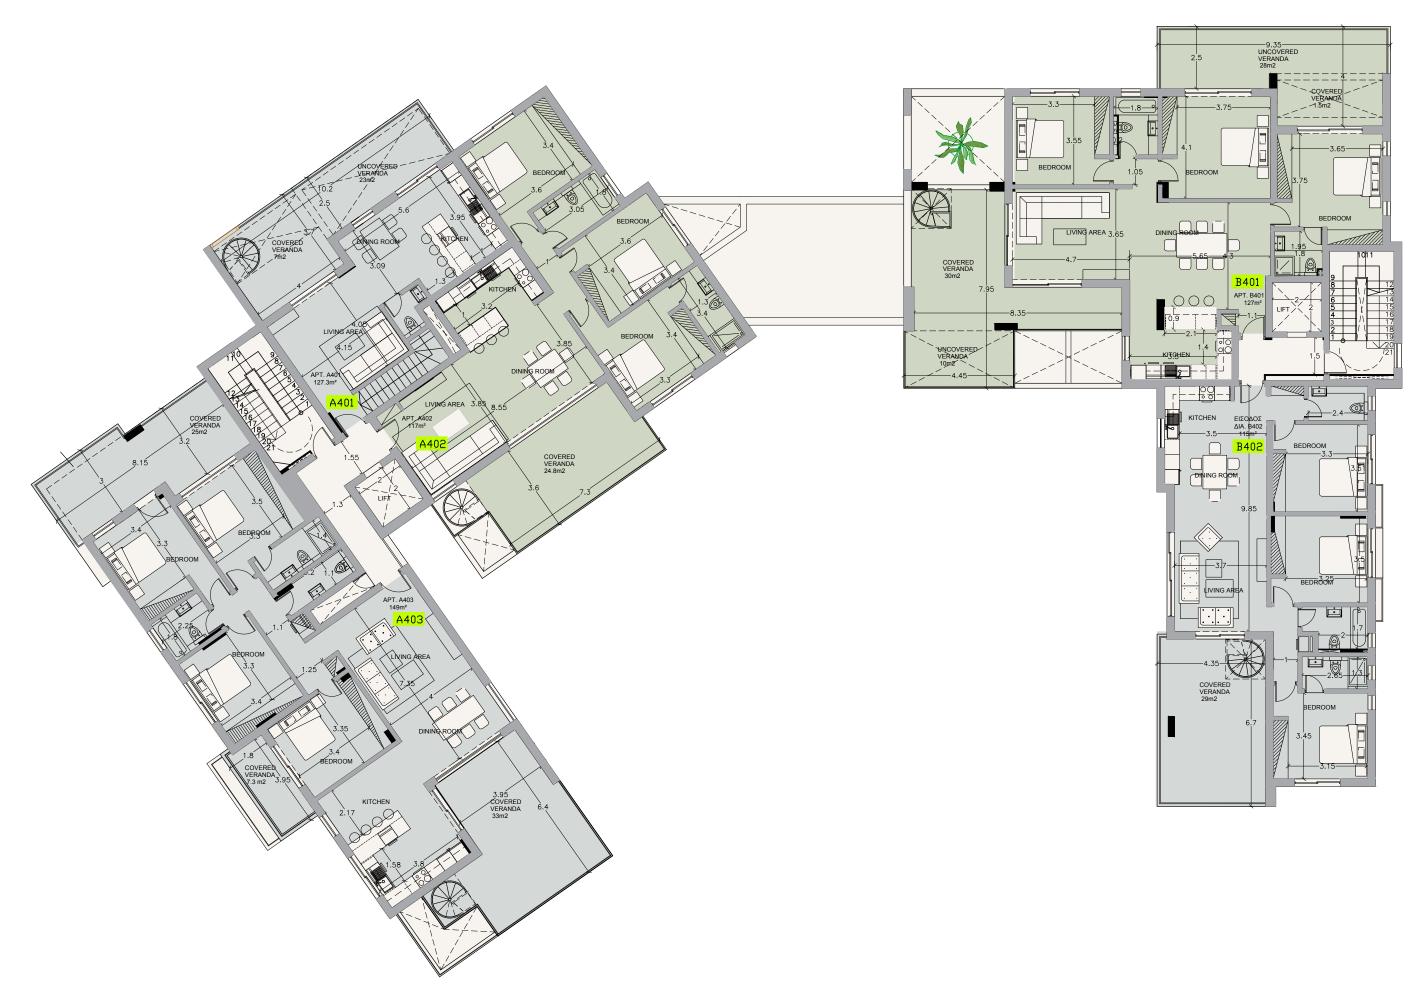

Floor plans

Roof and roof garden

### Choice of properties

| Property № | Floor | Туре      | Bedrooms | Indoor<br>Area<br>sq.m. | Covered<br>Veranda<br>sq.m. | Total<br>Area<br>sq.m. | Uncov.<br>Veranda<br>sq.m. | Roof<br>Terrace<br>sq.m. | Private<br>Swimming<br>Pool |
|------------|-------|-----------|----------|-------------------------|-----------------------------|------------------------|----------------------------|--------------------------|-----------------------------|
| A101       | 1     | Apartment | 1        | 53.5                    | 6.8                         | 60.3                   | 0                          | 0                        | Common                      |
| A102       | 1     | Apartment | : 3      | 116.5                   | 24.8                        | 141.3                  | 0                          | 0                        | Common                      |
| A103       | 1     | Apartment | : 1      | 57.2                    | 16.4                        | 73.6                   | 0                          | 0                        | Common                      |
| A104       | 1     | Apartment | 1        | 59                      | 9.7                         | 68.7                   | 0                          | 0                        | Common                      |
| A105       | 1     | Apartment | 1        | 59.8                    | 12.3                        | 72.1                   | 0                          | 0                        | Common                      |
| B102       | 1     | Apartment | 2        | 92                      | 16.5                        | 108.5                  | 0                          | 0                        | Common                      |
| B103       | 1     | Apartment | 3        | 115                     | 29                          | 144                    | 0                          | 0                        | Common                      |
| 4204       | _     |           | 4        | <b>5</b> 2.5            | 6.0                         | 60.2                   | 0                          | 0                        | •                           |
| A201       | 2     | Apartment |          | 53.5                    | 6.8                         | 60.3                   | 0                          | 0                        | Common                      |
| A202       | 2     | Apartment |          | 116.5                   | 24.8                        | 141.3                  | 0                          | 0                        | Common                      |
| A203       | 2     | Apartment |          | 90                      | 26.4                        | 116.4                  | 0                          | 0                        | Common                      |
| A204       | 2     | Apartment |          | 85                      | 12.3                        | 97.3                   | 0                          | 0                        | Common                      |
| B201       | 2     | Duplex    | 3        | 138.5                   | 29                          | 167.5                  | 0                          | 0                        | Common                      |
| B202       | 2     | Apartment |          | 92                      | 16                          | 108                    | 36.5                       | 0                        | Jaccuzi                     |
| B203       | 2     | Apartment | 3        | 115                     | 29.3                        | 144.3                  | 0                          | 0                        | Common                      |
| A302       | 3     | Apartment | 2        | 97                      | 24.8                        | 121.8                  | 0                          | 0                        | Common                      |
| A303       | 3     | Apartment |          | 90                      | 25.8                        | 115.8                  | 0                          | 0                        | Common                      |
| A304       | 3     | Apartment |          | 85                      | 12.3                        | 97.3                   | 0                          | 0                        | Common                      |
| B301       | 3     | Apartment |          | 83.4                    | 11.2                        | 94.6                   | 0                          | 0                        | Common                      |
| B302       | 3     | Apartment |          | 92                      | 15.7                        | 107.7                  | 0                          | 0                        | Common                      |
| B303       | 3     | Apartment |          | 115                     | 29                          | 144                    | 0                          | 0                        | Common                      |
| _          |       | ·         |          |                         |                             |                        |                            |                          |                             |
| A401       | 4     | Duplex    | 3        | 127.3                   | 37                          | 164.3                  | 23                         | 75                       | Private                     |
| A402       | 4     | Penthouse | 2 3      | 117                     | 24.8                        | 141.8                  | 0                          | 85                       | Private                     |
| A403       | 4     | Penthouse | e 4      | 149                     | 65.3                        | 214.3                  | 0                          | 97                       | Private                     |
| B401       | 4     | Penthouse | 2 3      | 127                     | 29.5                        | 156.5                  | 38                         | 97.5                     | Private                     |
| B402       | 4     | Penthouse | 2 3      | 115                     | 29                          | 144                    | 0                          | 82                       | Private                     |