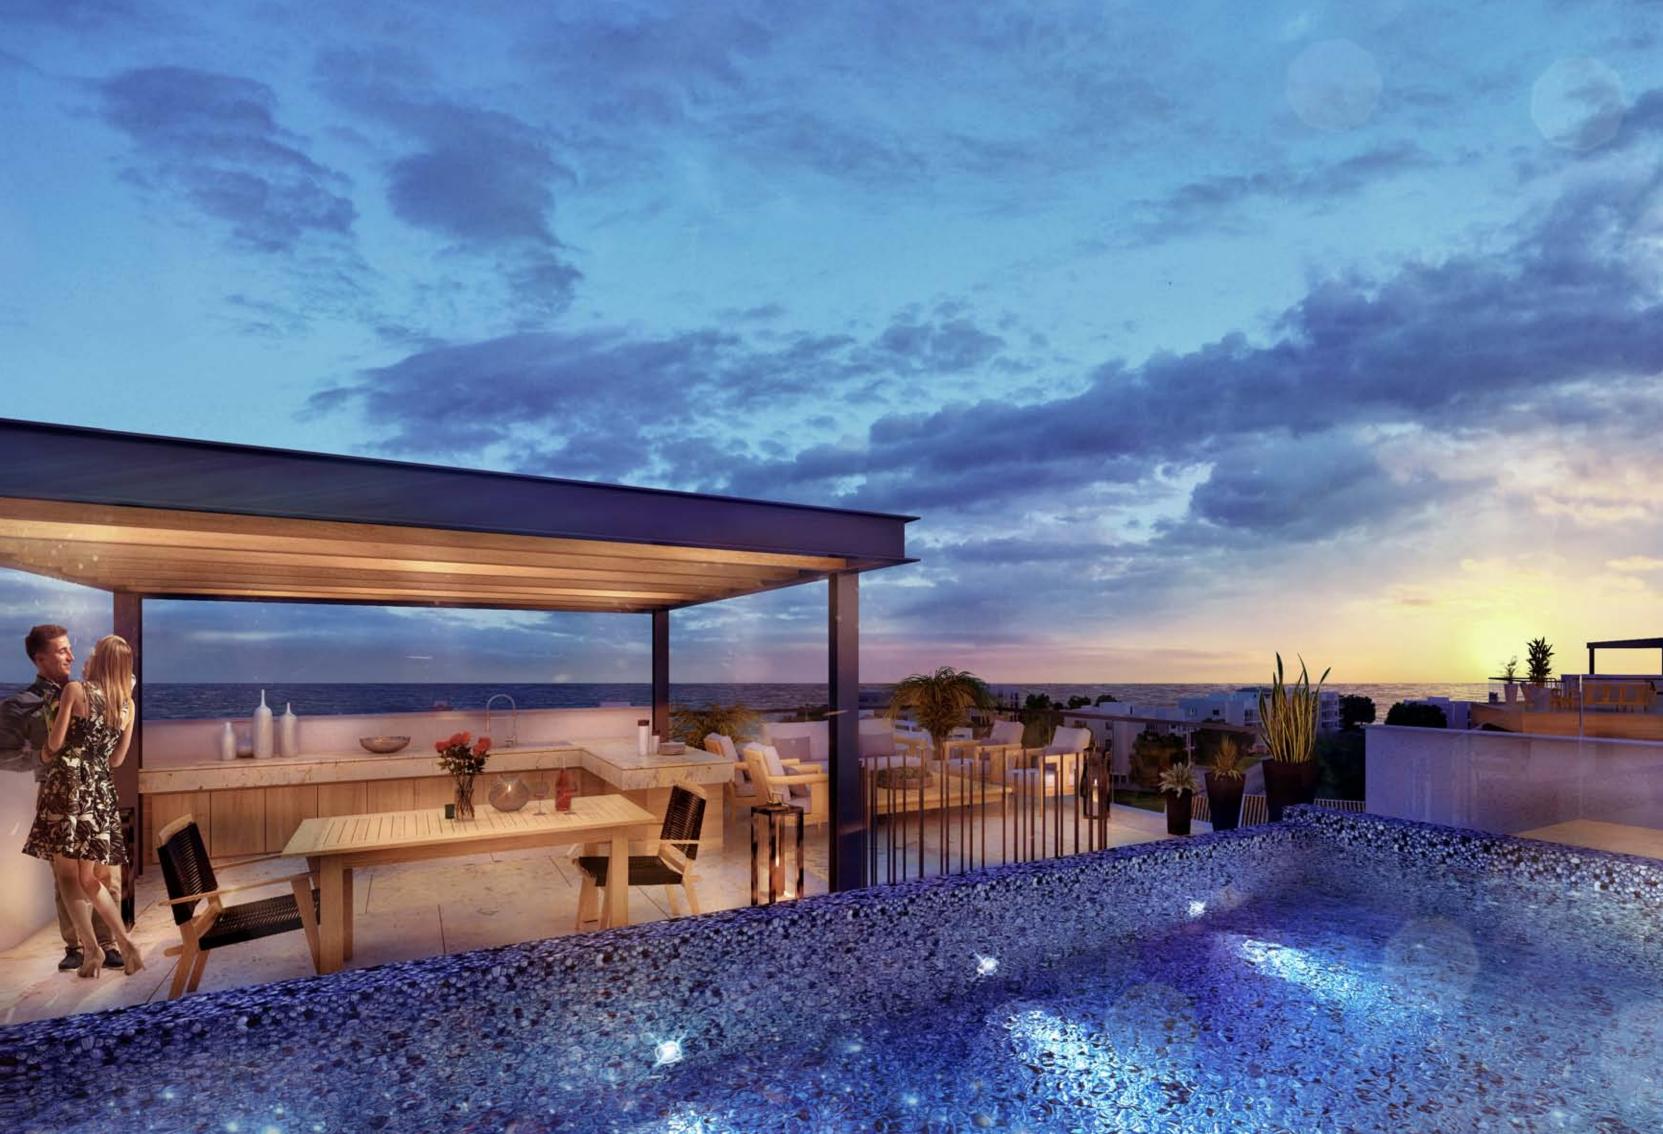

## Columbia House

In Columbia House, there are only 25 apartments, duplexes and penthouses with one, two, three and four bedrooms. The cleverly designed master plan provides convenient access to the common pool, gym and recreational area, landscaped gardens and covered parking spaces. The penthouses enjoy spacious private roof terraces.

- European brands
- Thermal aluminum window frames with double glazing
- High-standard kitchen cabinets from Italy
- High-standard wardrobes from European brands
- Soft closers
- Door stoppers
- Penthouses enjoy private roof terraces with pools