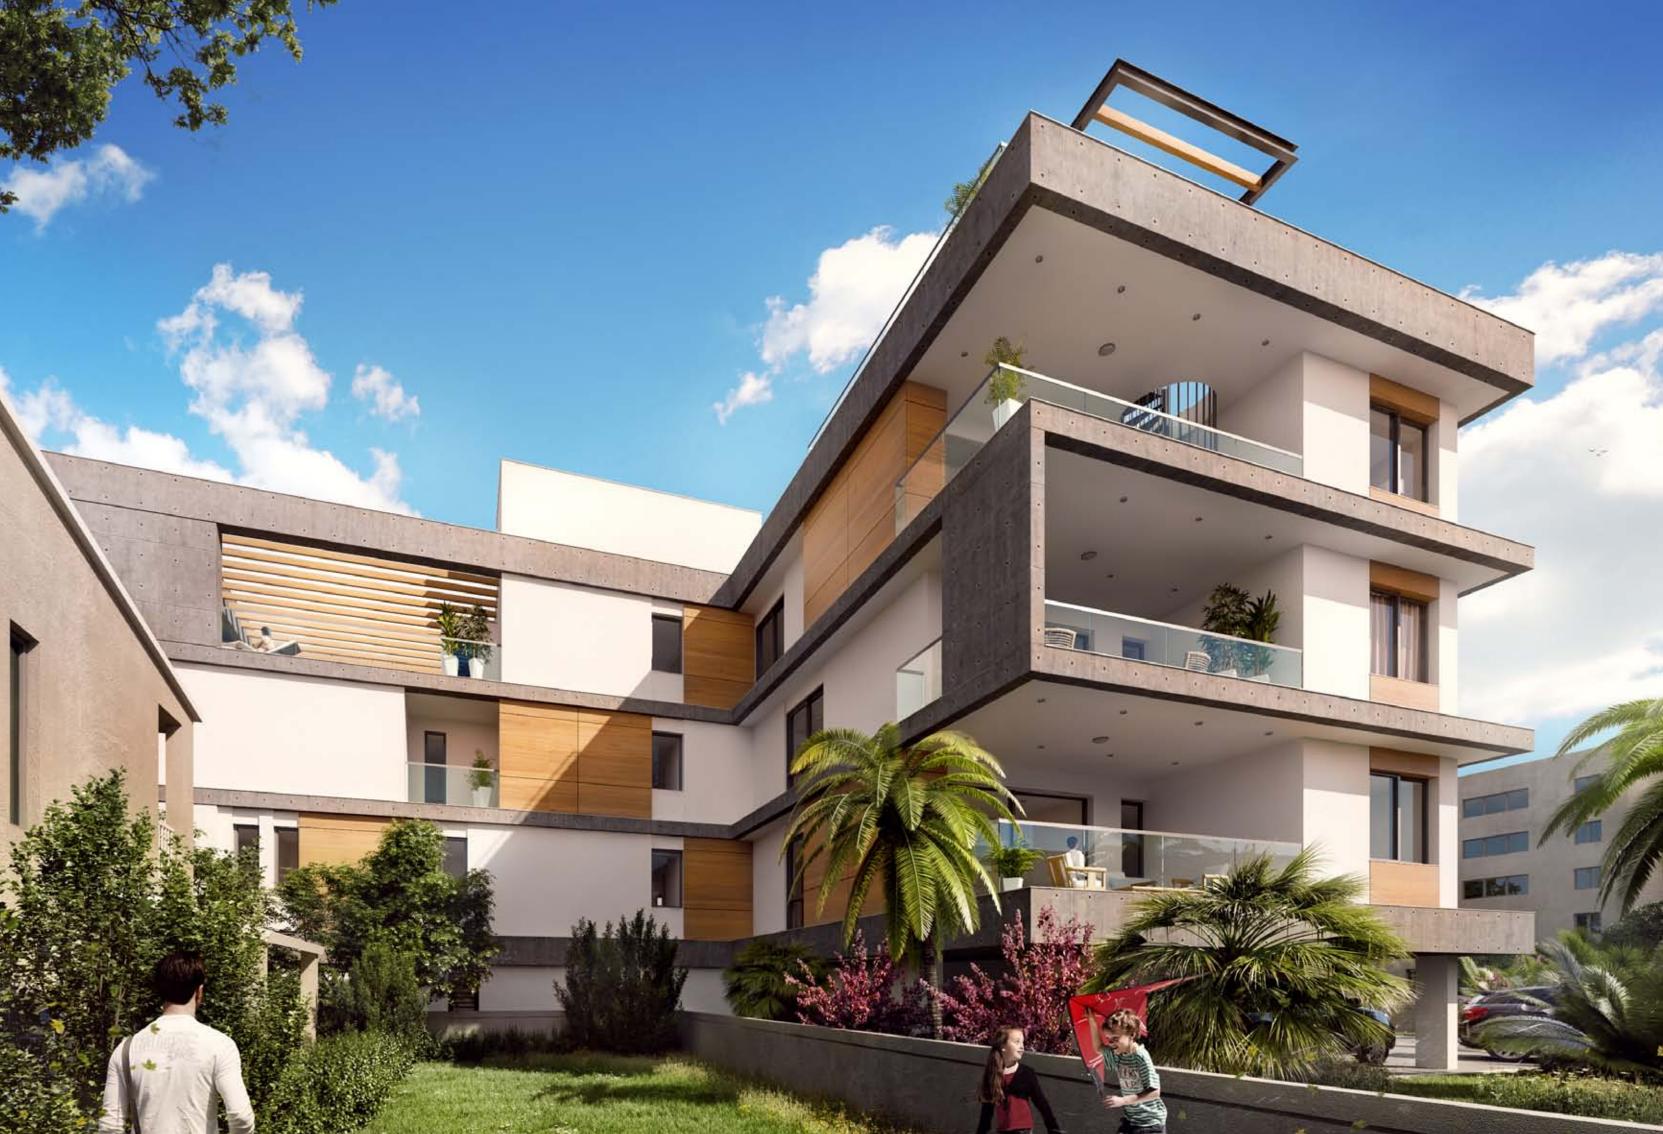

### Summer House

An elite gated development with luxurious and spacious apartments and penthouses. The development consists of six 1-, 2- and 3-bedroom apartments and three 3-bedroom penthouses. Located in the prestigious tourist area of Limassol, close to Papas supermarket and famous Dasoudi beach with eucalyp-

tos park. Quiet surroundings and proximity to all city amenities provide ideal conditions for happy family living. The indoor facilities of the development include a common swimming pool, landscaped gardens and covered parking. The penthouses with panoramic city view enjoy their own roof terraces with private pools.

# Major benefits

- Gated community with controlled entrance
- 700 meters to the sandy beaches
- Common swimming pool and covered parking
- High ceilings (over 3.15 meters net)
- High-standard finishes
- Picturesque and quiet tourist area of Limassol
- All amenities are within easy reach
- Penthouses with private roof gardens and pools