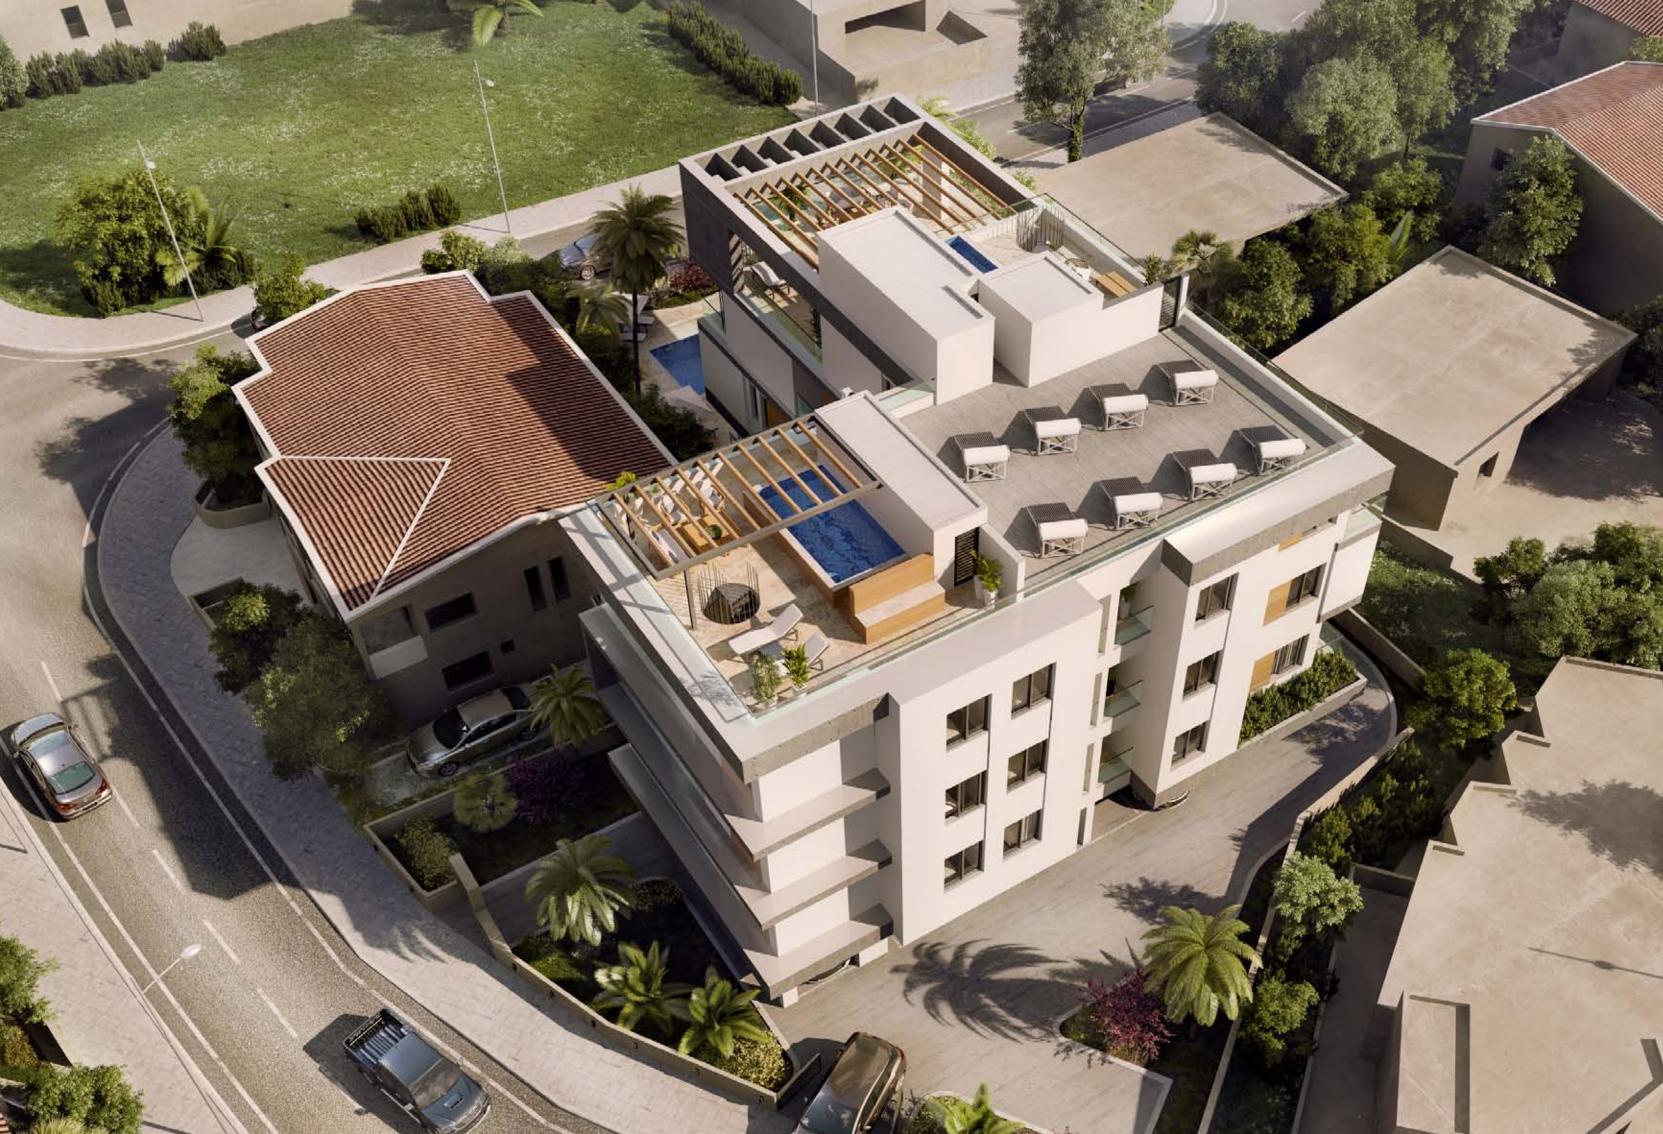

### Summer House

An elite gated development with luxurious and spacious apartments and penthouses. The development consists of six 1-, 2- and 3-bedroom apartments and three 3-bedroom penthouses. Located in the prestigious tourist area of Limassol, close to Papas supermarket and famous Dasoudi beach with eucalyp-

tos park. Quiet surroundings and proximity to all city amenities provide ideal conditions for happy family living. The indoor facilities of the development include a common swimming pool, landscaped gardens and covered parking. The penthouses with panoramic city view enjoy their own roof terraces with private pools.

# Major benefits

- Gated community with controlled entrance
- 700 meters to the sandy beaches
- Common swimming pool and covered parking
- High ceilings (over 3.15 meters net)
- High-standard finishes
- Picturesque and quiet tourist area of Limassol
- All amenities are within easy reach
- Penthouses with private roof gardens and pools