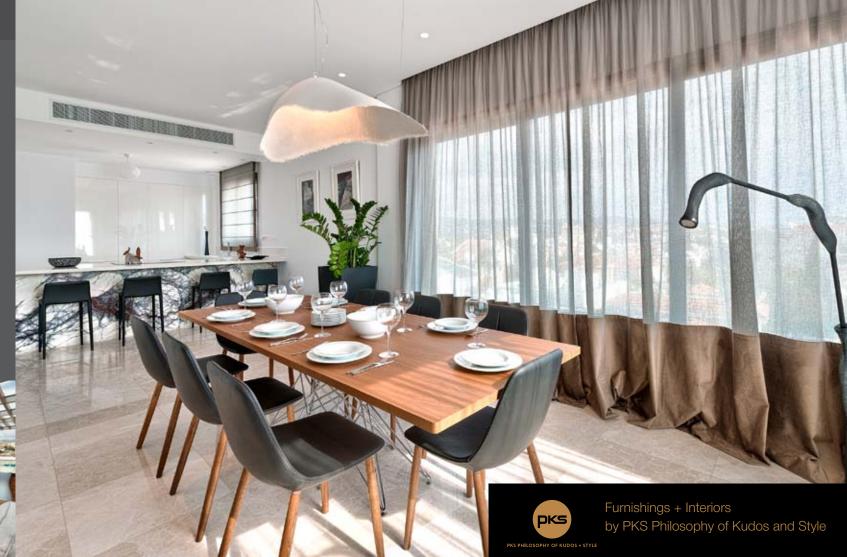

#### Elegance package

EVERY PROPERTY IS DELIVERED WITH THE SIGNATURE TOP STANDARD FINISHES OF PRIME PROPERTY GROUP:

- Fully completed finishings
- Semi-solid parquet floors in each room
- Marble floor and walls in the toilets and bathrooms
- High ceilings (3.15 m)
- Security and fireproof entrance doors
- Intercom system
- Provisions for water heated floors
- Provisions for central VRV conditioning
- High-standard sanitary ware from

- European brands
- Thermal aluminum window frames with double glazing
- High-standard kitchen cabinets from Italy
- High-standard wardrobes from European brands
- Soft closers
- Door stoppers
- Penthouses enjoy private roof terraces with pools

NOTE: movable furniture, home appliances & interior items are extras