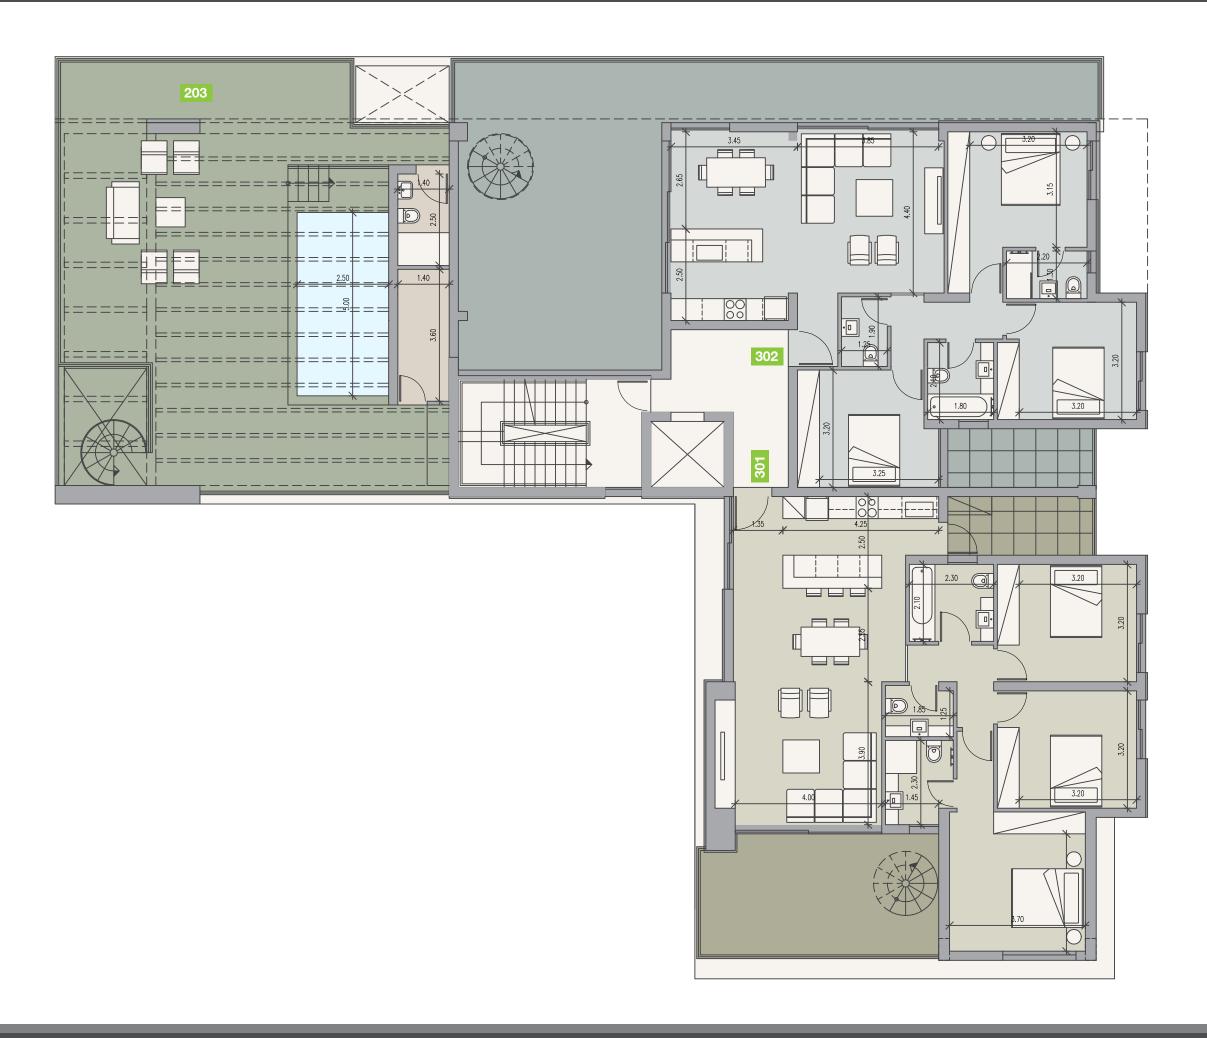

#### Choice of properties

|               | _     | _         |          |                          |                           |                             |                           |                   |                 |
|---------------|-------|-----------|----------|--------------------------|---------------------------|-----------------------------|---------------------------|-------------------|-----------------|
| property<br>№ | floor | type      | bedrooms | indoor<br>area,<br>sq.m. | cov.<br>veranda,<br>sq.m. | uncov.<br>veranda,<br>sq.m. | roof<br>terrace,<br>sq.m. | total area, sq.m. | private<br>pool |
| 101           | 1     | Apartment | 3        | 111.8                    | 23.8                      | 0                           | 0                         | 135.6             | No              |
| 102           | 1     | Apartment | 2        | 86.3                     | 23.1                      | 0                           | 0                         | 109.3             | No              |
| 103           | 1     | Apartment | 1        | 53.5                     | 14.5                      | 0                           | 0                         | 68                | No              |
| 104           | 1     | Apartment | 2        | 86.8                     | 24.6                      | 0                           | 0                         | 111.3             | No              |
| 201           | 2     | Apartment | 3        | 111.8                    | 23.8                      | 0                           | 0                         | 135.6             | No              |
| 202           | 2     | Apartment | 2        | 86.3                     | 23.1                      | 0                           | 0                         | 109.3             | No              |
| 203           | 2     | Penthouse | 3        | 126.5                    | 52.8                      | 7                           | 109.7                     | 296               | Private         |
| 301           | 3     | Penthouse | 3        | 111.8                    | 23.8                      | 0                           | 74.1                      | 209.7             | Private         |
| 302           | 3     | Penthouse | 3        | 106.4                    | 60.6                      | 25.3                        | 55.2                      | 247.6             | Private         |