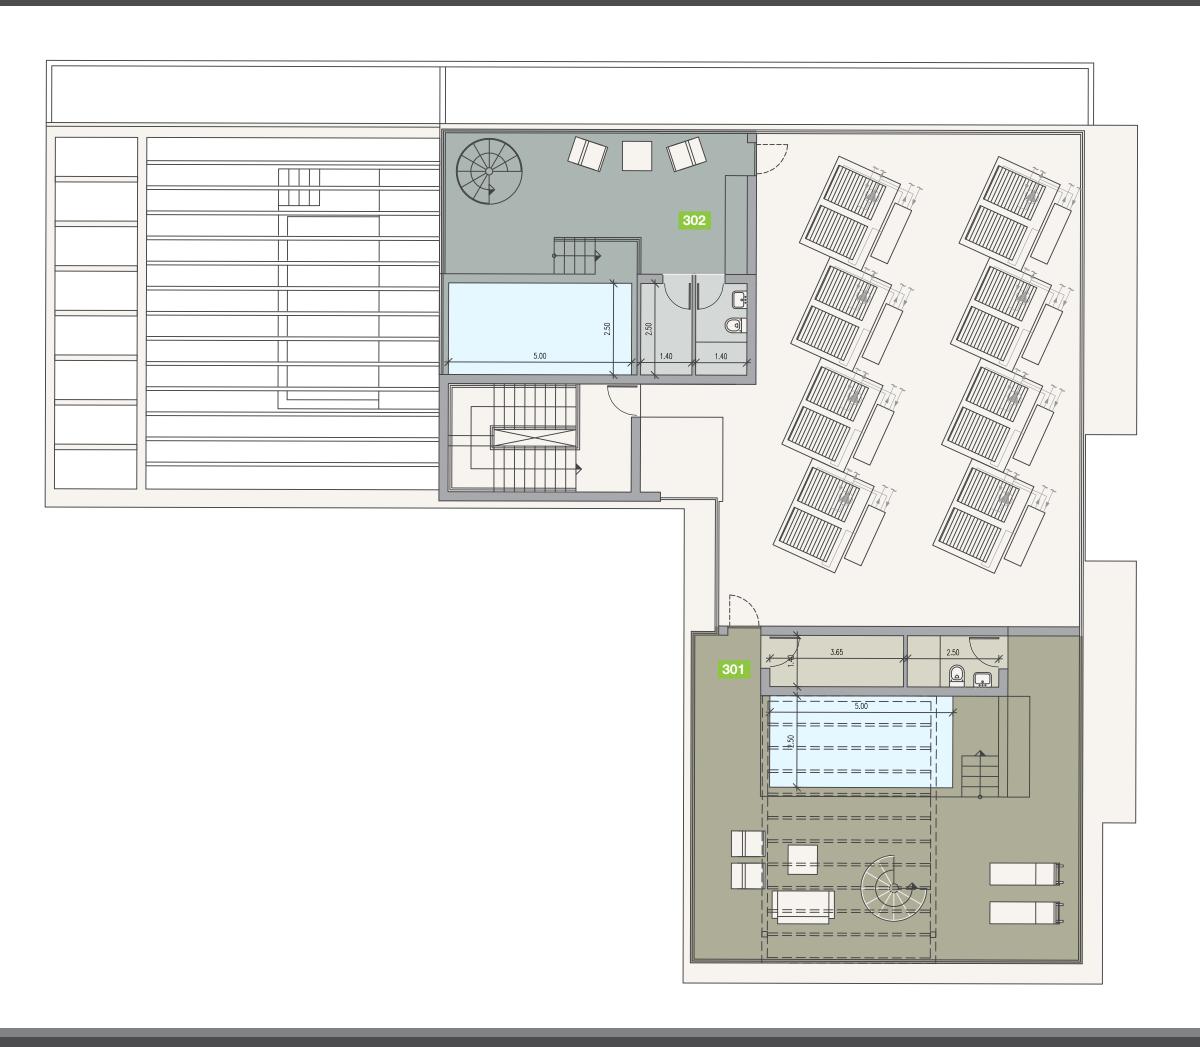

#### Choice of properties

|               | _     | _         |          |                          |                           |                             |                           |                   |                 |
|---------------|-------|-----------|----------|--------------------------|---------------------------|-----------------------------|---------------------------|-------------------|-----------------|
| property<br>№ | floor | type      | bedrooms | indoor<br>area,<br>sq.m. | cov.<br>veranda,<br>sq.m. | uncov.<br>veranda,<br>sq.m. | roof<br>terrace,<br>sq.m. | total area, sq.m. | private<br>pool |
| 101           | 1     | Apartment | 3        | 111.8                    | 23.8                      | 0                           | 0                         | 135.6             | No              |
| 102           | 1     | Apartment | 2        | 86.3                     | 23.1                      | 0                           | 0                         | 109.3             | No              |
| 103           | 1     | Apartment | 1        | 53.5                     | 14.5                      | 0                           | 0                         | 68                | No              |
| 104           | 1     | Apartment | 2        | 86.8                     | 24.6                      | 0                           | 0                         | 111.3             | No              |
| 201           | 2     | Apartment | 3        | 111.8                    | 23.8                      | 0                           | 0                         | 135.6             | No              |
| 202           | 2     | Apartment | 2        | 86.3                     | 23.1                      | 0                           | 0                         | 109.3             | No              |
| 203           | 2     | Penthouse | 3        | 126.5                    | 52.8                      | 7                           | 109.7                     | 296               | Private         |
| 301           | 3     | Penthouse | 3        | 111.8                    | 23.8                      | 0                           | 74.1                      | 209.7             | Private         |
| 302           | 3     | Penthouse | 3        | 106.4                    | 60.6                      | 25.3                        | 55.2                      | 247.6             | Private         |

- European brands
- Thermal aluminum window frames with double glazing
- High-standard kitchen cabinets from Italy
- High-standard wardrobes from European brands
- Soft closers
- Door stoppers
- Penthouses enjoy private roof terraces with pools