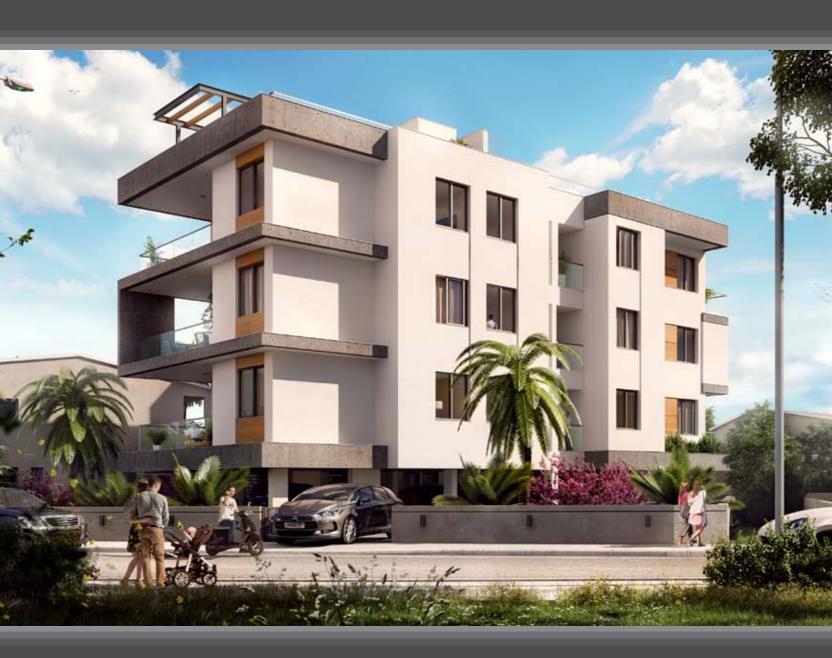

### Summer House

An elite gated development with luxurious and spacious apartments and penthouses. The development consists of six 1-, 2- and 3-bedroom apartments and three 3-bedroom penthouses. Located in the prestigious tourist area of Limassol, close to Papas supermarket and famous Dasoudi beach with eucalyp-

tos park. Quiet surroundings and proximity to all city amenities provide ideal conditions for happy family living. The indoor facilities of the development include a common swimming pool, landscaped gardens and covered parking. The penthouses with panoramic city view enjoy their own roof terraces with private pools.

# Major benefits

- Gated community with controlled entrance
- 700 meters to the sandy beaches
- Common swimming pool and covered parking
- High ceilings (over 3.15 meters net)
- High-standard finishes
- Picturesque and quiet tourist area of Limassol
- All amenities are within easy reach
- Penthouses with private roof gardens and pools