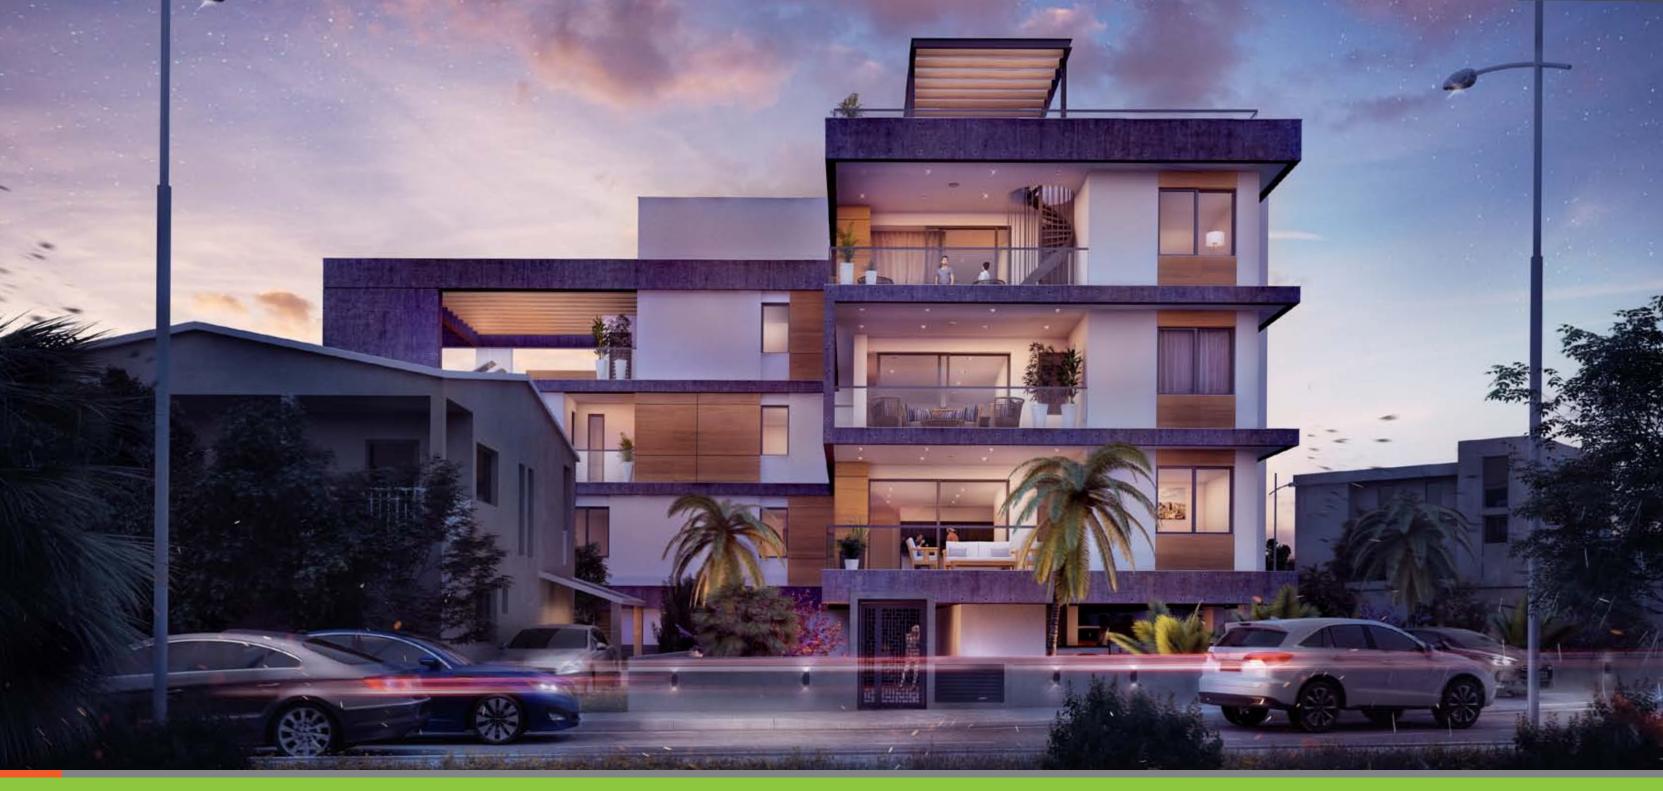

### Summer House

An elite gated development with luxurious and spacious apartments and penthouses. The development consists of six 1-, 2- and 3-bedroom apartments and three 3-bedroom penthouses. Located in the prestigious tourist area of Limassol, close to Papas supermarket and famous Dasoudi beach with eucalyp-

tos park. Quiet surroundings and proximity to all city amenities provide ideal conditions for happy family living. The indoor facilities of the development include a common swimming pool, landscaped gardens and covered parking. The penthouses with panoramic city view enjoy their own roof terraces with private pools.

# Major benefits

- Gated community with controlled entrance
- 700 meters to the sandy beaches
- Common swimming pool and covered parking
- High ceilings (over 3.15 meters net)
- High-standard finishes
- Picturesque and quiet tourist area of Limassol
- All amenities are within easy reach
- Penthouses with private roof gardens and pools