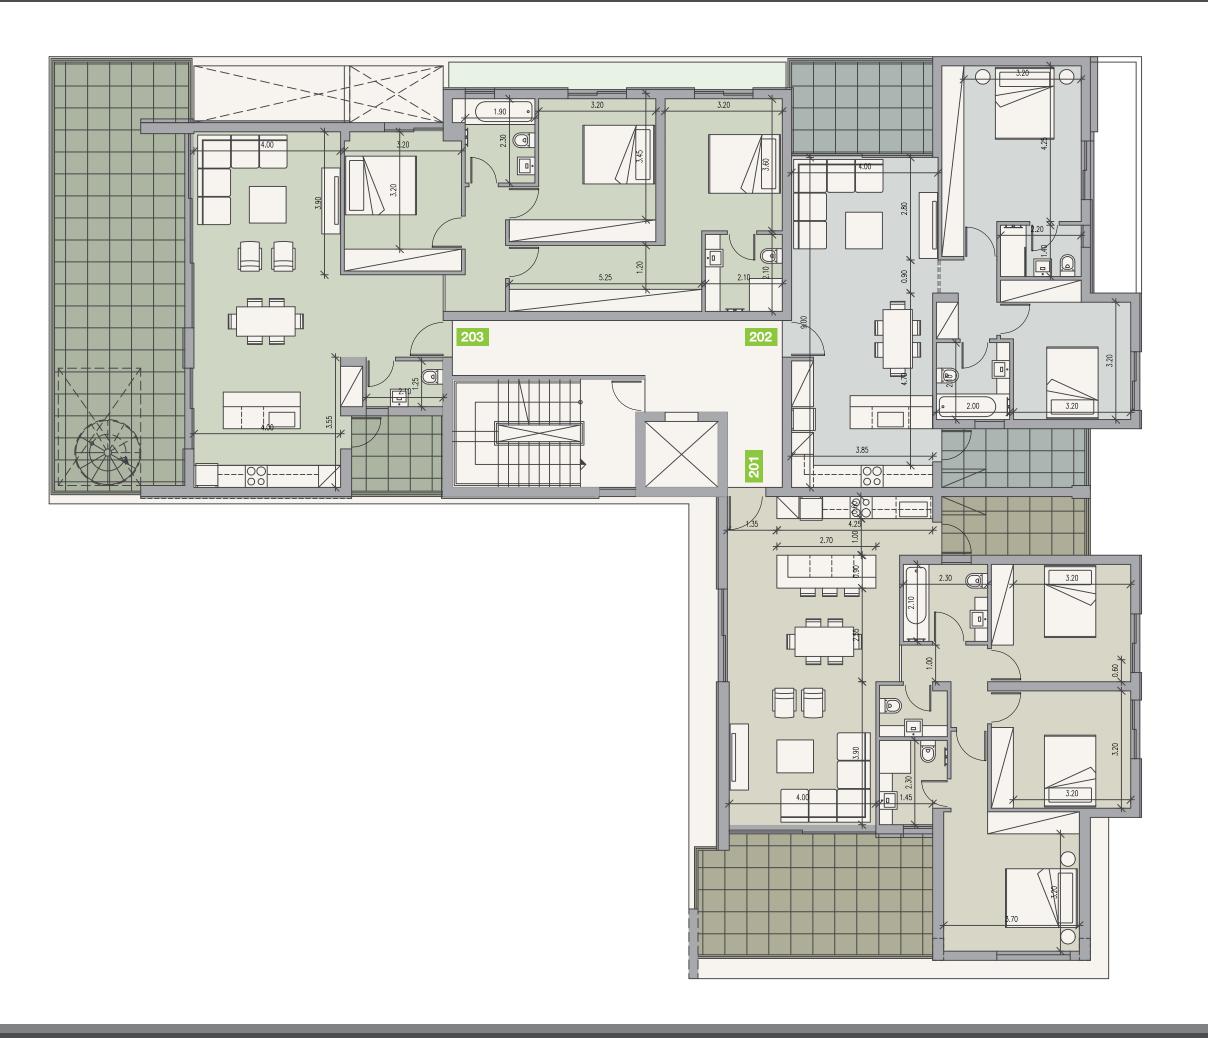

#### Choice of properties

|               | _     | _         |          |                          |                           |                             |                           |                   |                 |
|---------------|-------|-----------|----------|--------------------------|---------------------------|-----------------------------|---------------------------|-------------------|-----------------|
| property<br>№ | floor | type      | bedrooms | indoor<br>area,<br>sq.m. | cov.<br>veranda,<br>sq.m. | uncov.<br>veranda,<br>sq.m. | roof<br>terrace,<br>sq.m. | total area, sq.m. | private<br>pool |
| 101           | 1     | Apartment | 3        | 111.8                    | 23.8                      | 0                           | 0                         | 135.6             | No              |
| 102           | 1     | Apartment | 2        | 86.3                     | 23.1                      | 0                           | 0                         | 109.3             | No              |
| 103           | 1     | Apartment | 1        | 53.5                     | 14.5                      | 0                           | 0                         | 68                | No              |
| 104           | 1     | Apartment | 2        | 86.8                     | 24.6                      | 0                           | 0                         | 111.3             | No              |
| 201           | 2     | Apartment | 3        | 111.8                    | 23.8                      | 0                           | 0                         | 135.6             | No              |
| 202           | 2     | Apartment | 2        | 86.3                     | 23.1                      | 0                           | 0                         | 109.3             | No              |
| 203           | 2     | Penthouse | 3        | 126.5                    | 52.8                      | 7                           | 109.7                     | 296               | Private         |
| 301           | 3     | Penthouse | 3        | 111.8                    | 23.8                      | 0                           | 74.1                      | 209.7             | Private         |
| 302           | 3     | Penthouse | 3        | 106.4                    | 60.6                      | 25.3                        | 55.2                      | 247.6             | Private         |