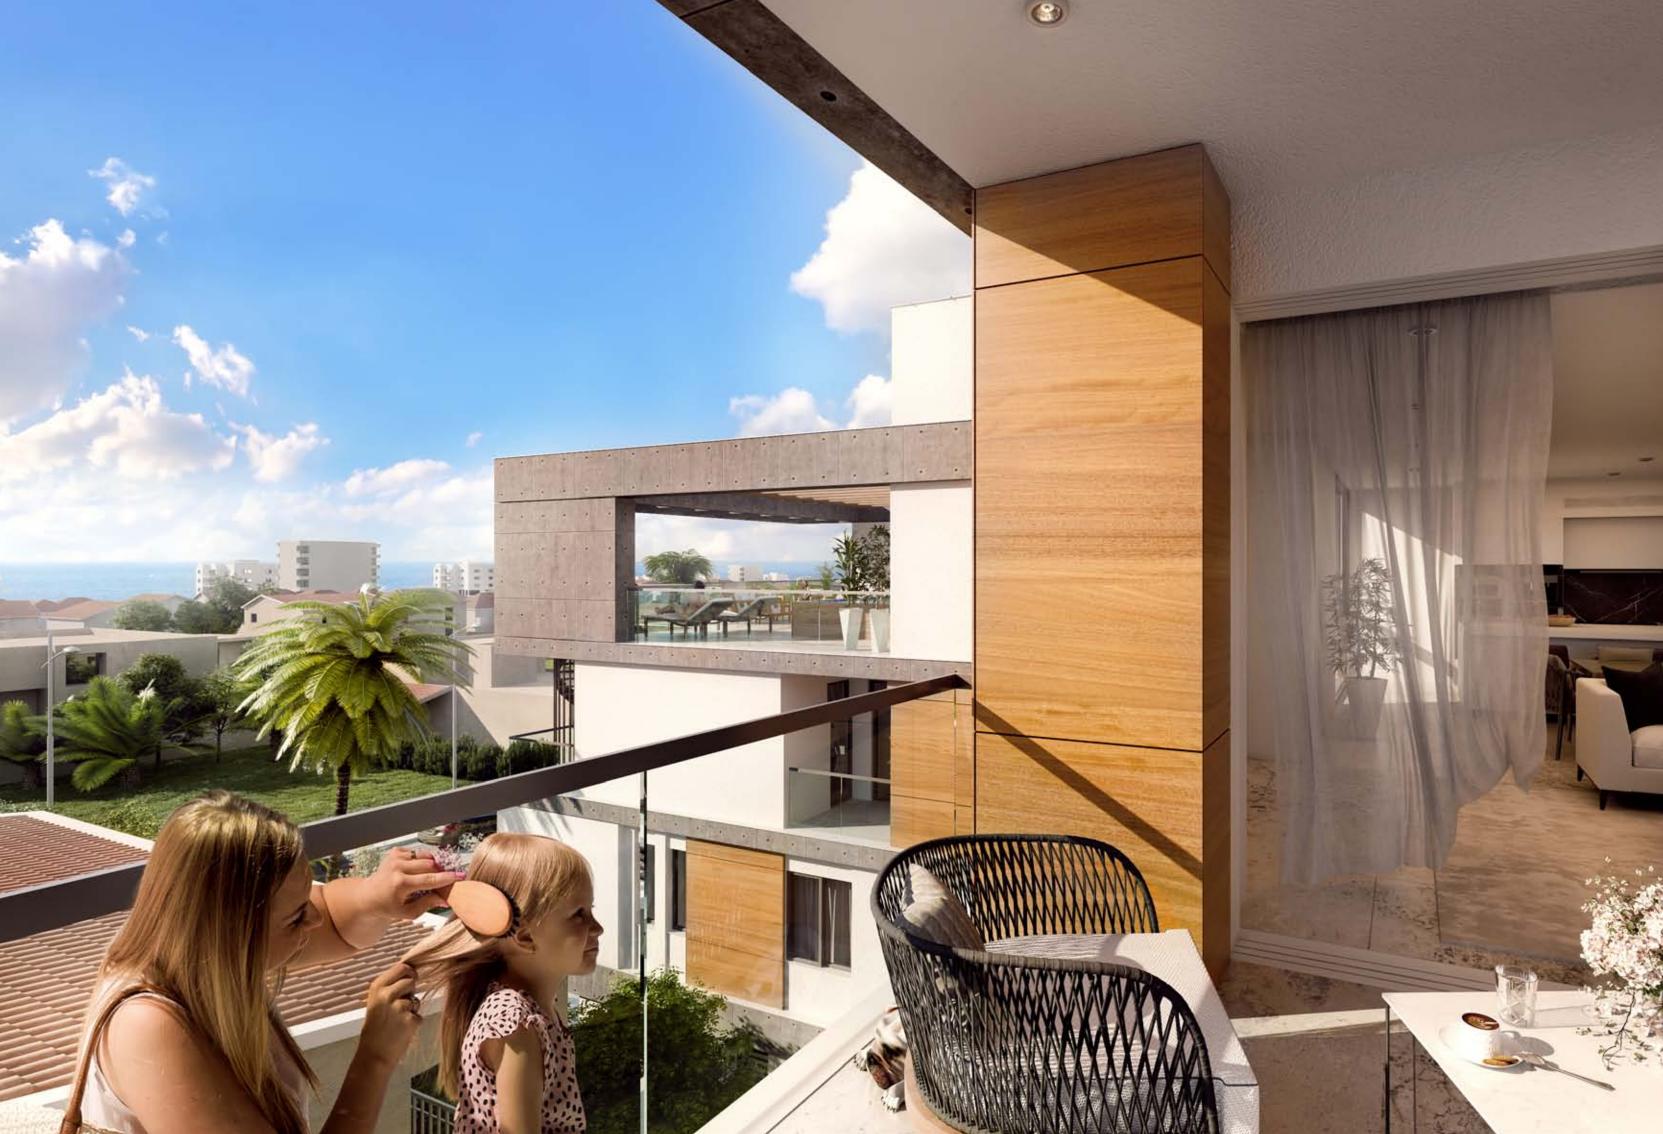

### Summer House

An elite gated development with luxurious and spacious apartments and penthouses. The development consists of six 1-, 2- and 3-bedroom apartments and three 3-bedroom penthouses. Located in the prestigious tourist area of Limassol, close to Papas supermarket and famous Dasoudi beach with eucalyp-

tos park. Quiet surroundings and proximity to all city amenities provide ideal conditions for happy family living. The indoor facilities of the development include a common swimming pool, landscaped gardens and covered parking. The penthouses with panoramic city view enjoy their own roof terraces with private pools.

# Major benefits

- Gated community with controlled entrance
- 700 meters to the sandy beaches
- Common swimming pool and covered parking
- High ceilings (over 3.15 meters net)
- High-standard finishes
- Picturesque and quiet tourist area of Limassol
- All amenities are within easy reach
- Penthouses with private roof gardens and pools