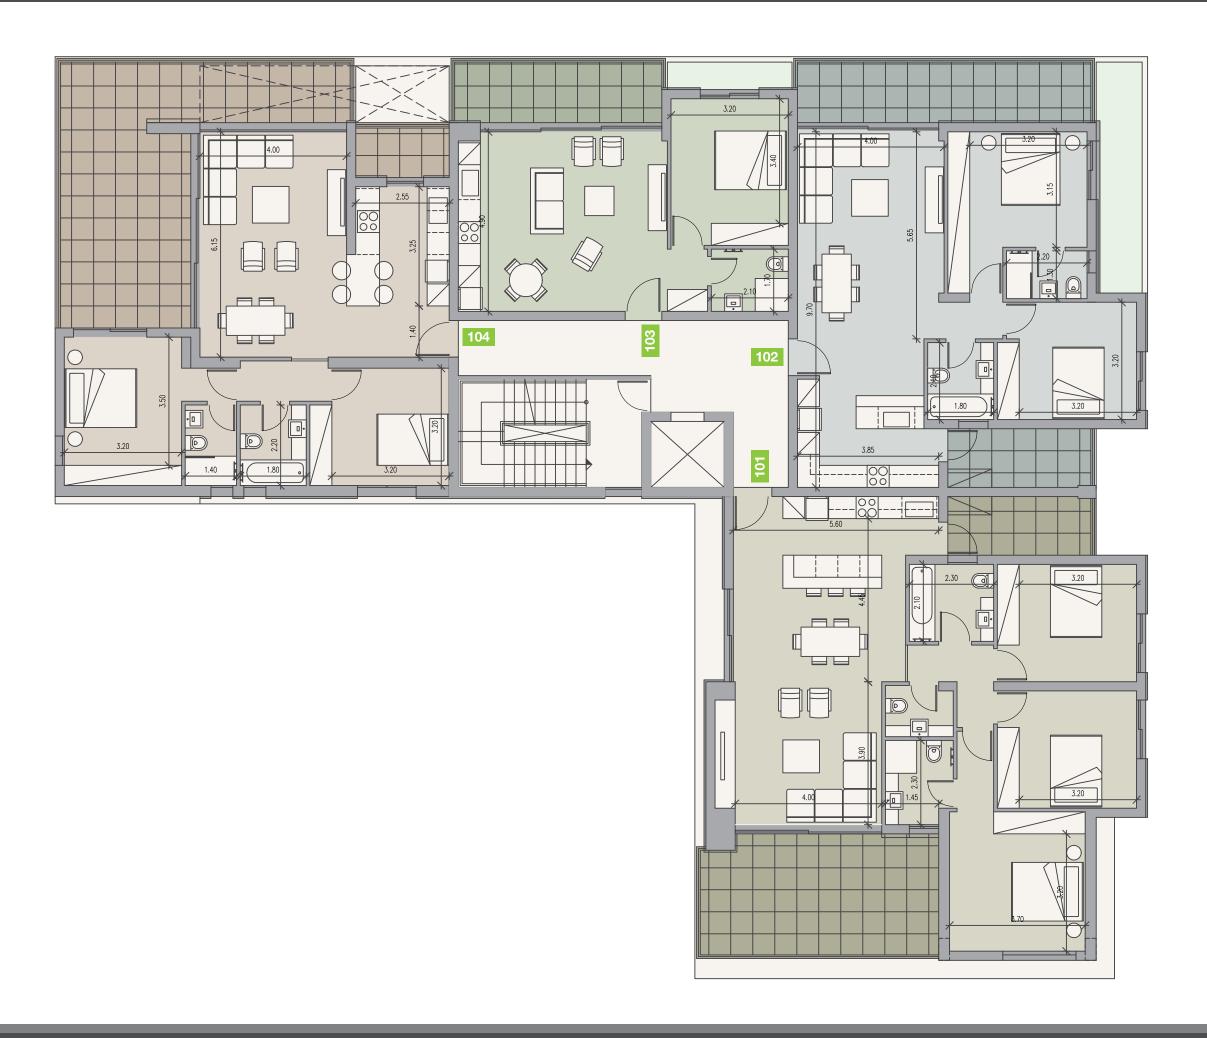

#### Choice of properties

|               | _     | _         |          |                          |                           |                             |                           |                   |                 |
|---------------|-------|-----------|----------|--------------------------|---------------------------|-----------------------------|---------------------------|-------------------|-----------------|
| property<br>№ | floor | type      | bedrooms | indoor<br>area,<br>sq.m. | cov.<br>veranda,<br>sq.m. | uncov.<br>veranda,<br>sq.m. | roof<br>terrace,<br>sq.m. | total area, sq.m. | private<br>pool |
| 101           | 1     | Apartment | 3        | 111.8                    | 23.8                      | 0                           | 0                         | 135.6             | No              |
| 102           | 1     | Apartment | 2        | 86.3                     | 23.1                      | 0                           | 0                         | 109.3             | No              |
| 103           | 1     | Apartment | 1        | 53.5                     | 14.5                      | 0                           | 0                         | 68                | No              |
| 104           | 1     | Apartment | 2        | 86.8                     | 24.6                      | 0                           | 0                         | 111.3             | No              |
| 201           | 2     | Apartment | 3        | 111.8                    | 23.8                      | 0                           | 0                         | 135.6             | No              |
| 202           | 2     | Apartment | 2        | 86.3                     | 23.1                      | 0                           | 0                         | 109.3             | No              |
| 203           | 2     | Penthouse | 3        | 126.5                    | 52.8                      | 7                           | 109.7                     | 296               | Private         |
| 301           | 3     | Penthouse | 3        | 111.8                    | 23.8                      | 0                           | 74.1                      | 209.7             | Private         |
| 302           | 3     | Penthouse | 3        | 106.4                    | 60.6                      | 25.3                        | 55.2                      | 247.6             | Private         |