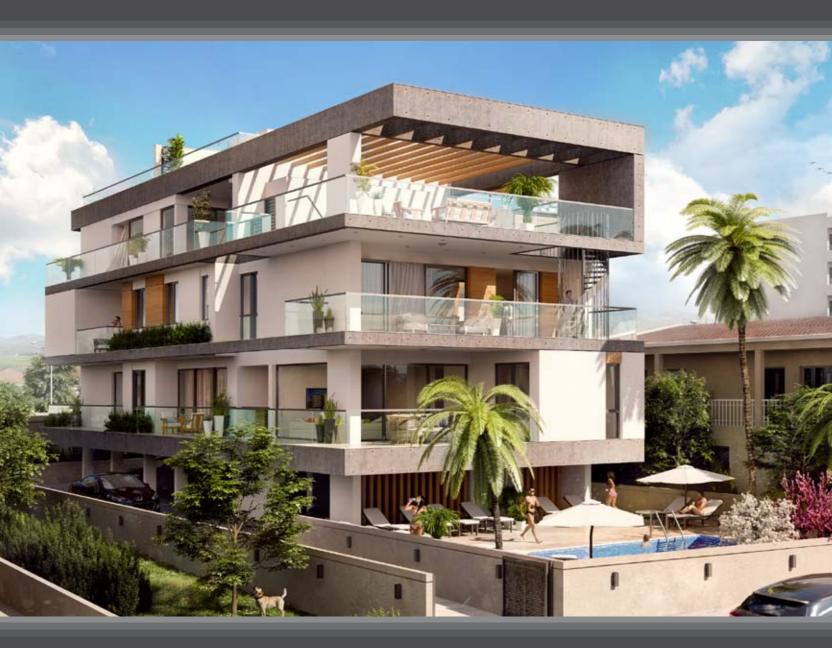

### Summer House

An elite gated development with luxurious and spacious apartments and penthouses. The development consists of six 1-, 2- and 3-bedroom apartments and three 3-bedroom penthouses. Located in the prestigious tourist area of Limassol, close to Papas supermarket and famous Dasoudi beach with eucalyp-

tos park. Quiet surroundings and proximity to all city amenities provide ideal conditions for happy family living. The indoor facilities of the development include a common swimming pool, landscaped gardens and covered parking. The penthouses with panoramic city view enjoy their own roof terraces with private pools.

# Major benefits

- Gated community with controlled entrance
- 700 meters to the sandy beaches
- Common swimming pool and covered parking
- High ceilings (over 3.15 meters net)
- High-standard finishes
- Picturesque and quiet tourist area of Limassol
- All amenities are within easy reach
- Penthouses with private roof gardens and pools