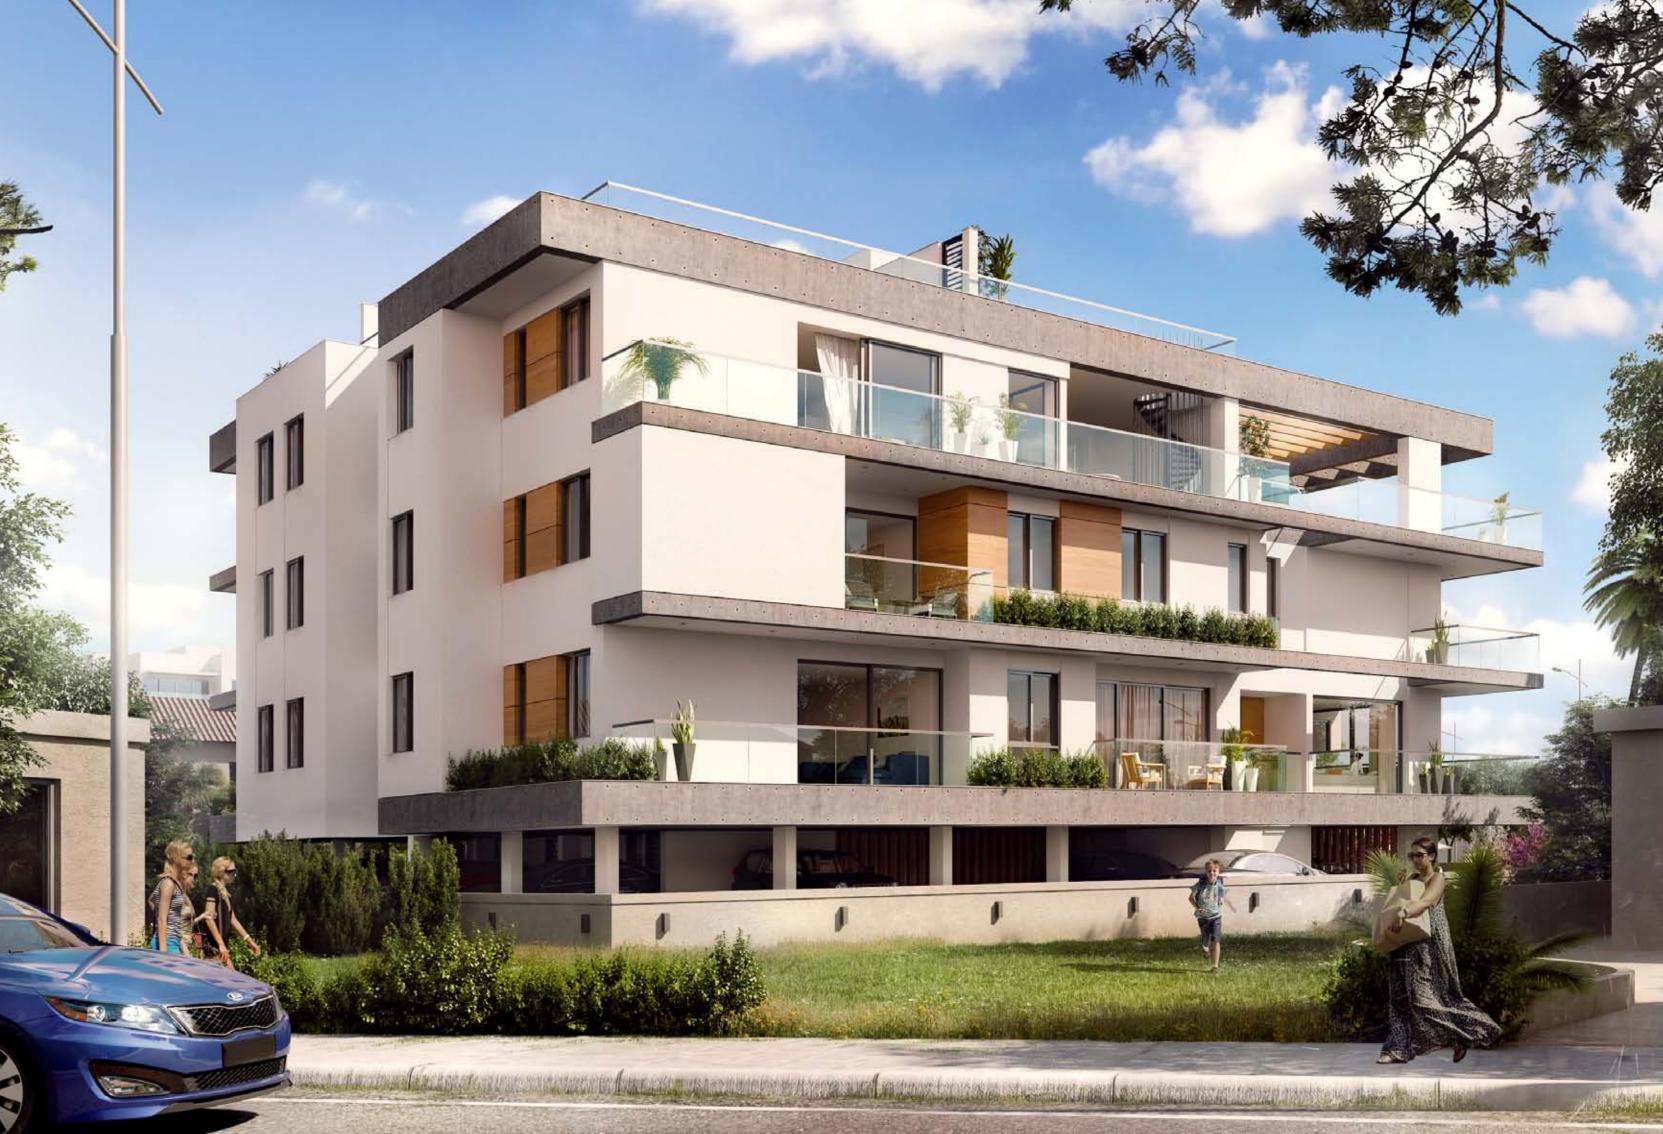

### Summer House

An elite gated development with luxurious and spacious apartments and penthouses. The development consists of six 1-, 2- and 3-bedroom apartments and three 3-bedroom penthouses. Located in the prestigious tourist area of Limassol, close to Papas supermarket and famous Dasoudi beach with eucalyp-

tos park. Quiet surroundings and proximity to all city amenities provide ideal conditions for happy family living. The indoor facilities of the development include a common swimming pool, landscaped gardens and covered parking. The penthouses with panoramic city view enjoy their own roof terraces with private pools.

# Major benefits

- Gated community with controlled entrance
- 700 meters to the sandy beaches
- Common swimming pool and covered parking
- High ceilings (over 3.15 meters net)
- High-standard finishes
- Picturesque and quiet tourist area of Limassol
- All amenities are within easy reach
- Penthouses with private roof gardens and pools