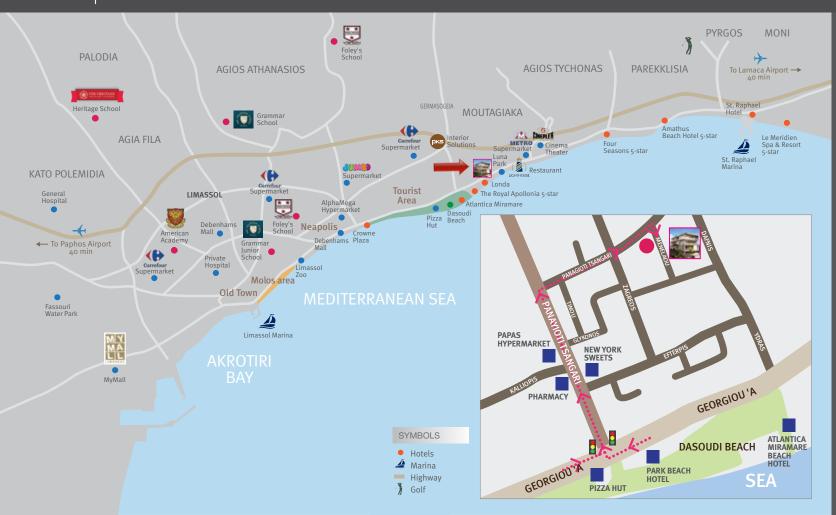

#### Location

Limassol is known as the city for everyone. It is the second largest and by far the most flourishing city in Cyprus. It combines the fast pace of a city and the comfort of a firstclass Mediterranean resort.

The city offers a diverse variety of pleasures such as the dynamic metropolitan city for business, infinite sandy beaches, interesting historical sites, restaurants with all sorts of food for the most sophisticated gourmets, and the shopping areas; you'll find it all and much more in Limassol!

The project is nestled in a carefully selected, quiet and safe neighbourhood of the prestigious Potamos Germasogeia area of Limassol, just two minutes away from the idyllic sandy beaches and Limassol's best leisure places, as well as banks, pharmacies and multiple food stores

#### Map of Limassol