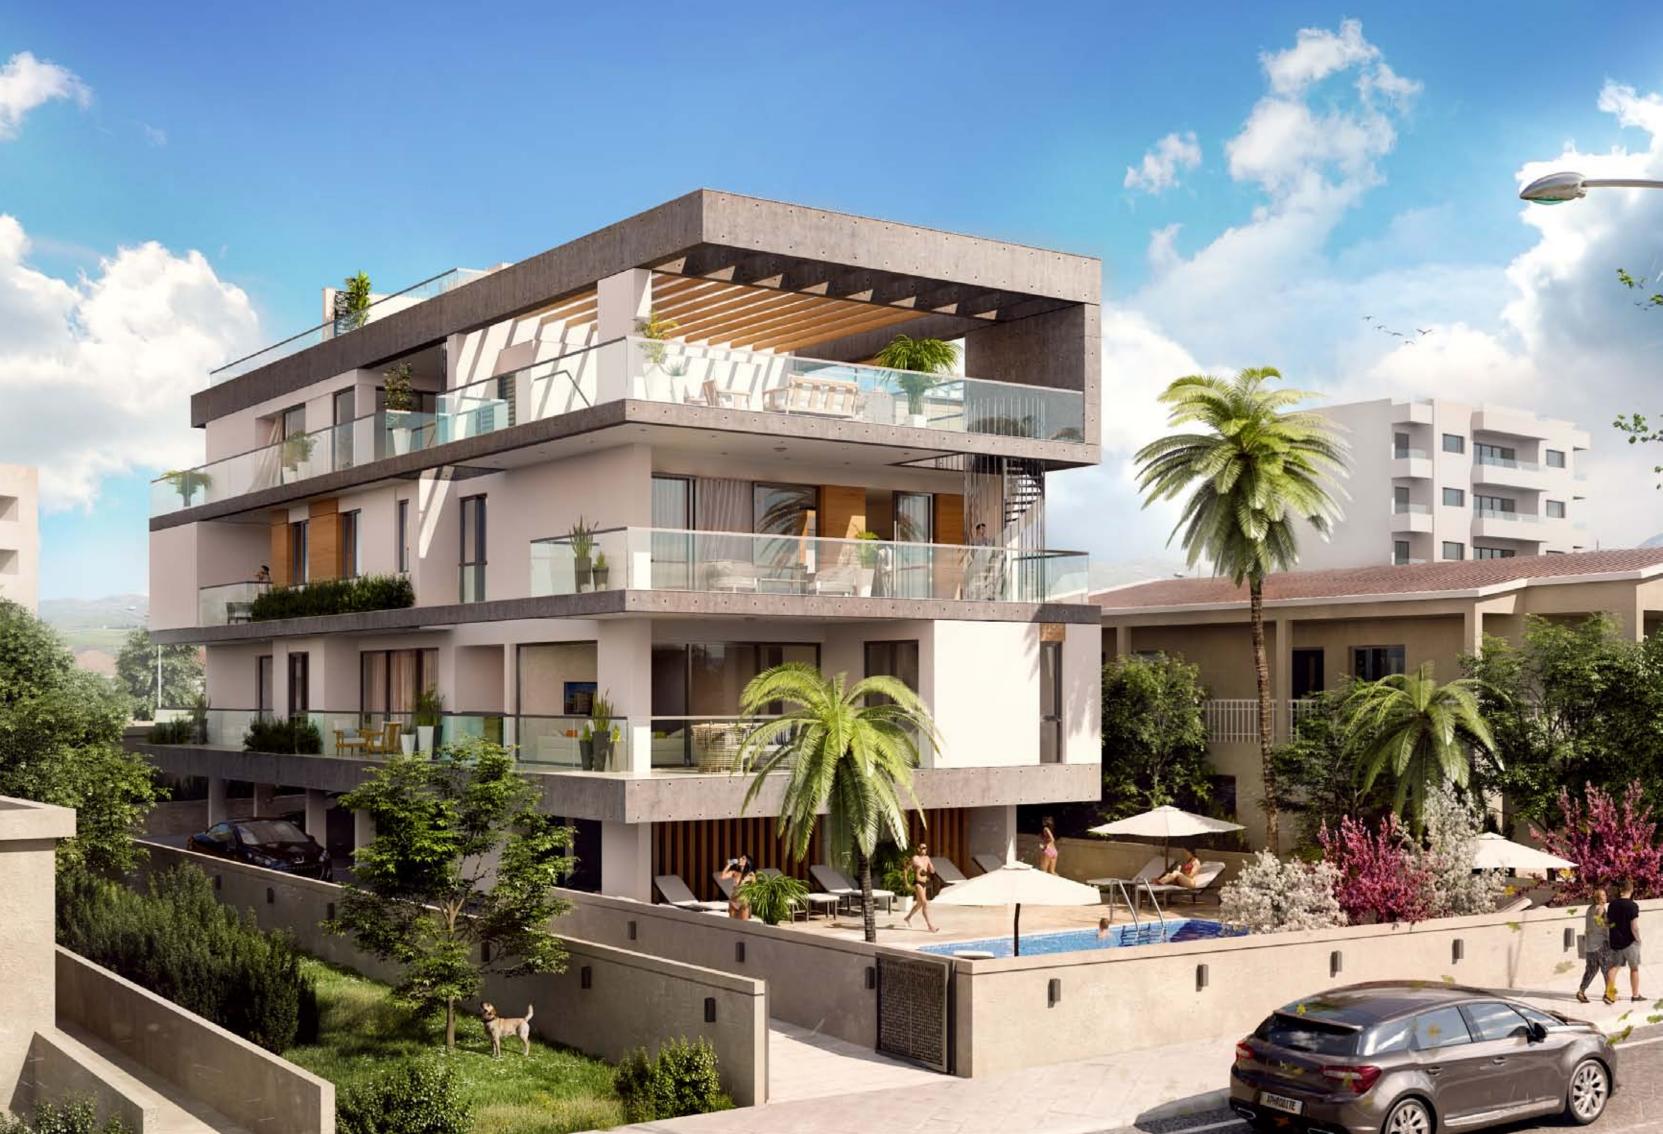

### Summer House

An elite gated development with luxurious and spacious apartments and penthouses. The development consists of six 1-, 2- and 3-bedroom apartments and three 3-bedroom penthouses. Located in the prestigious tourist area of Limassol, close to Papas supermarket and famous Dasoudi beach with eucalyp-

tos park. Quiet surroundings and proximity to all city amenities provide ideal conditions for happy family living. The indoor facilities of the development include a common swimming pool, landscaped gardens and covered parking. The penthouses with panoramic city view enjoy their own roof terraces with private pools.

# Major benefits

- Gated community with controlled entrance
- 700 meters to the sandy beaches
- Common swimming pool and covered parking
- High ceilings (over 3.15 meters net)
- High-standard finishes
- Picturesque and quiet tourist area of Limassol
- All amenities are within easy reach
- Penthouses with private roof gardens and pools