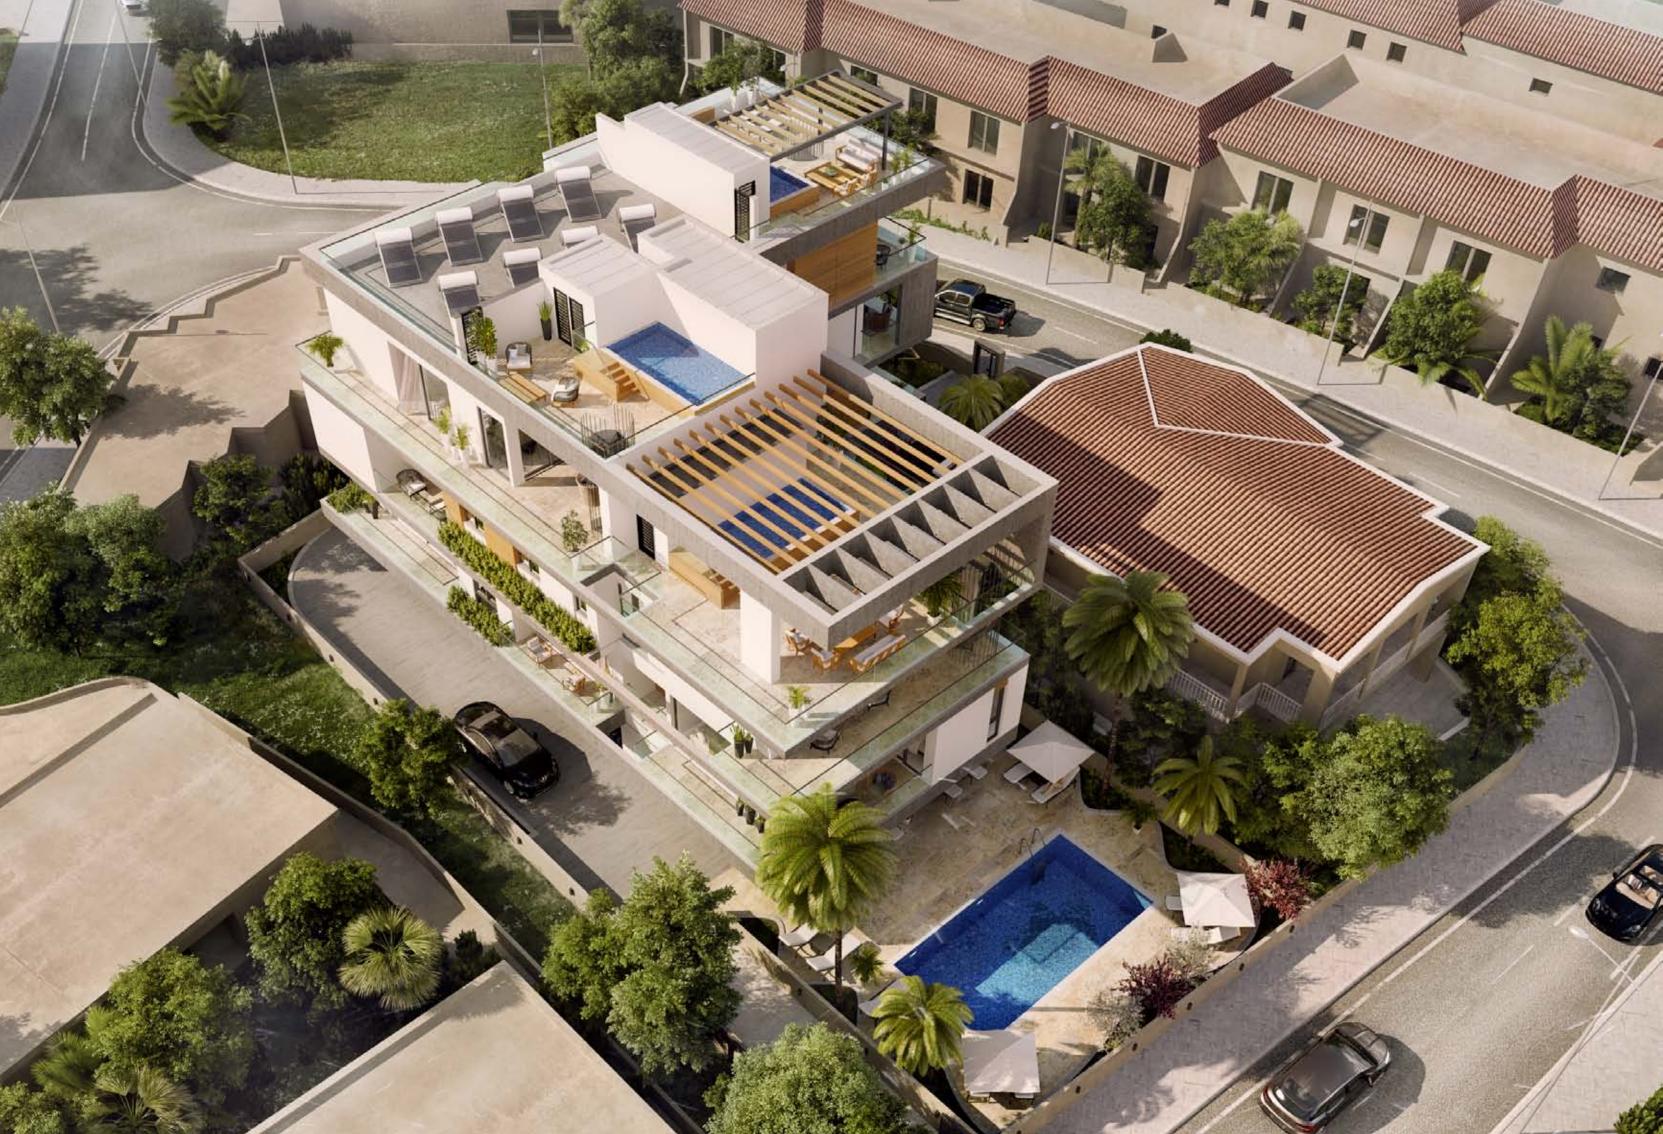

### Summer House

An elite gated development with luxurious and spacious apartments and penthouses. The development consists of six 1-, 2- and 3-bedroom apartments and three 3-bedroom penthouses. Located in the prestigious tourist area of Limassol, close to Papas supermarket and famous Dasoudi beach with eucalyp-

tos park. Quiet surroundings and proximity to all city amenities provide ideal conditions for happy family living. The indoor facilities of the development include a common swimming pool, landscaped gardens and covered parking. The penthouses with panoramic city view enjoy their own roof terraces with private pools.

# Major benefits

- Gated community with controlled entrance
- 700 meters to the sandy beaches
- Common swimming pool and covered parking
- High ceilings (over 3.15 meters net)
- High-standard finishes
- Picturesque and quiet tourist area of Limassol
- All amenities are within easy reach
- Penthouses with private roof gardens and pools