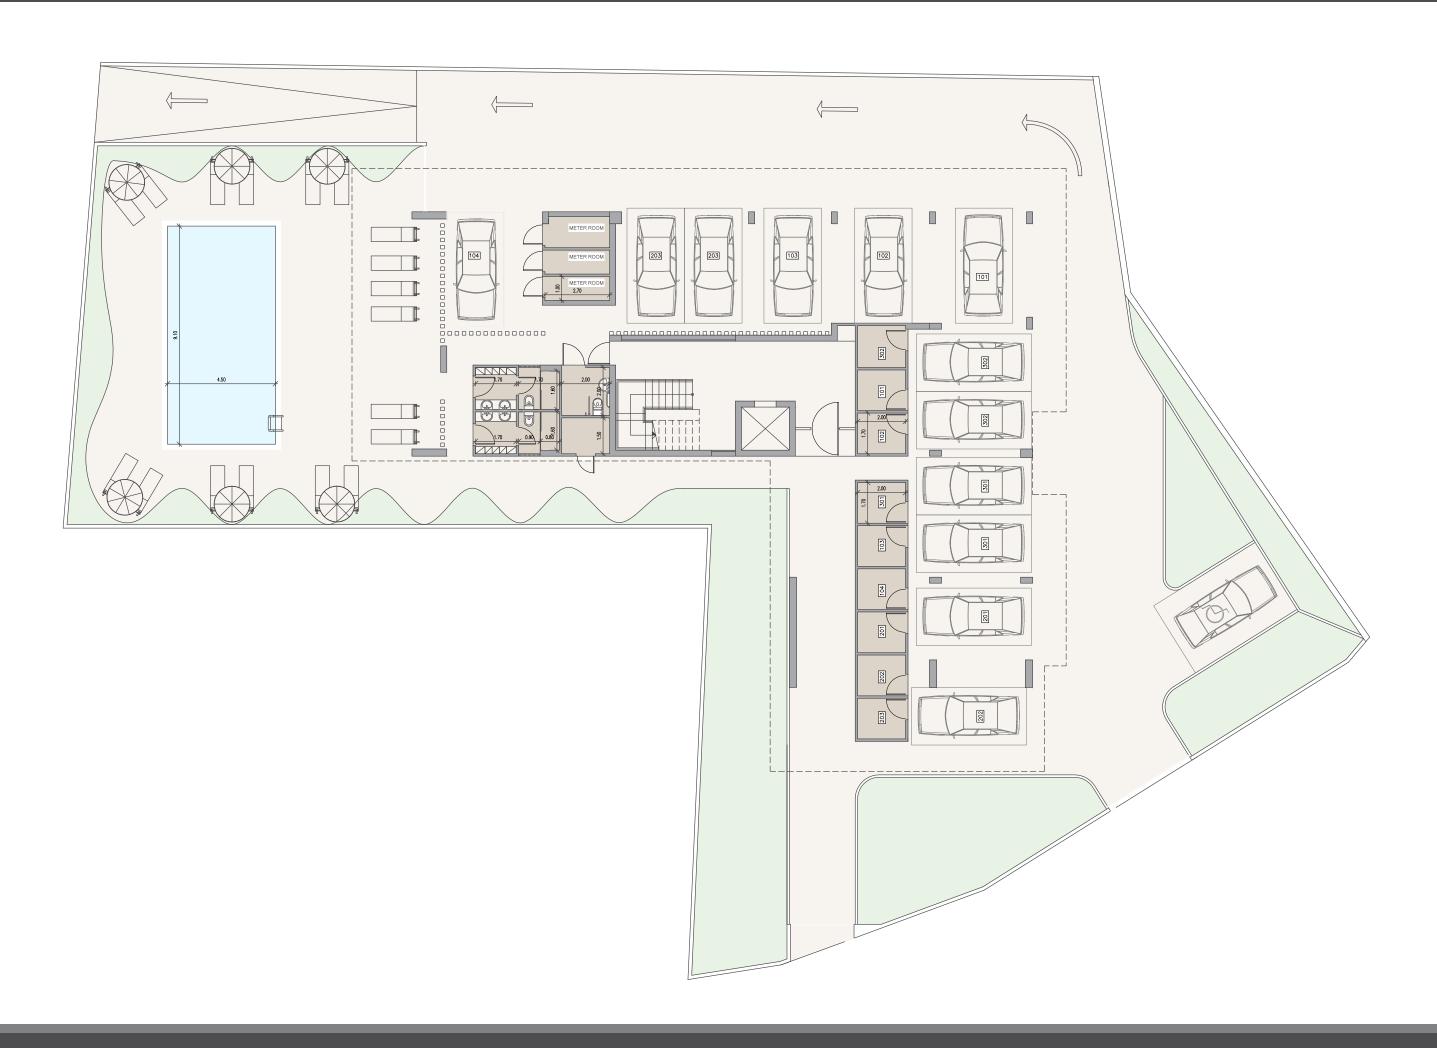

#### Choice of properties

|               | _     | _         |          |                          |                           |                             |                           |                   |                 |
|---------------|-------|-----------|----------|--------------------------|---------------------------|-----------------------------|---------------------------|-------------------|-----------------|
| property<br>№ | floor | type      | bedrooms | indoor<br>area,<br>sq.m. | cov.<br>veranda,<br>sq.m. | uncov.<br>veranda,<br>sq.m. | roof<br>terrace,<br>sq.m. | total area, sq.m. | private<br>pool |
| 101           | 1     | Apartment | 3        | 111.8                    | 23.8                      | 0                           | 0                         | 135.6             | No              |
| 102           | 1     | Apartment | 2        | 86.3                     | 23.1                      | 0                           | 0                         | 109.3             | No              |
| 103           | 1     | Apartment | 1        | 53.5                     | 14.5                      | 0                           | 0                         | 68                | No              |
| 104           | 1     | Apartment | 2        | 86.8                     | 24.6                      | 0                           | 0                         | 111.3             | No              |
| 201           | 2     | Apartment | 3        | 111.8                    | 23.8                      | 0                           | 0                         | 135.6             | No              |
| 202           | 2     | Apartment | 2        | 86.3                     | 23.1                      | 0                           | 0                         | 109.3             | No              |
| 203           | 2     | Penthouse | 3        | 126.5                    | 52.8                      | 7                           | 109.7                     | 296               | Private         |
| 301           | 3     | Penthouse | 3        | 111.8                    | 23.8                      | 0                           | 74.1                      | 209.7             | Private         |
| 302           | 3     | Penthouse | 3        | 106.4                    | 60.6                      | 25.3                        | 55.2                      | 247.6             | Private         |