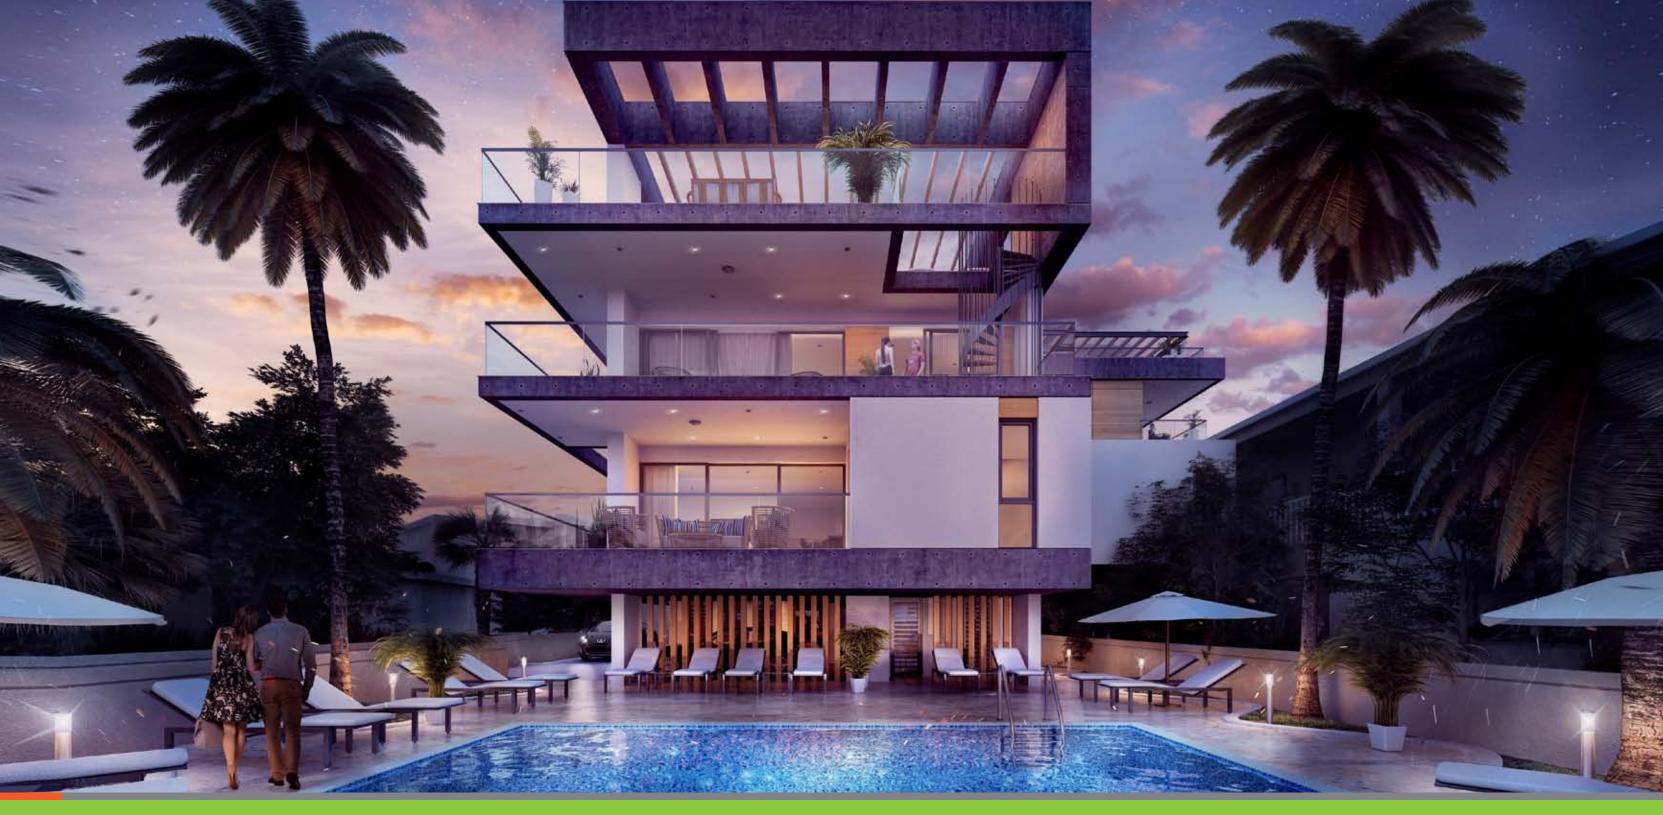

### Summer House

An elite gated development with luxurious and spacious apartments and penthouses. The development consists of six 1-, 2- and 3-bedroom apartments and three 3-bedroom penthouses. Located in the prestigious tourist area of Limassol, close to Papas supermarket and famous Dasoudi beach with eucalyp-

tos park. Quiet surroundings and proximity to all city amenities provide ideal conditions for happy family living. The indoor facilities of the development include a common swimming pool, landscaped gardens and covered parking. The penthouses with panoramic city view enjoy their own roof terraces with private pools.

# Major benefits

- Gated community with controlled entrance
- 700 meters to the sandy beaches
- Common swimming pool and covered parking
- High ceilings (over 3.15 meters net)
- High-standard finishes
- Picturesque and quiet tourist area of Limassol
- All amenities are within easy reach
- Penthouses with private roof gardens and pools