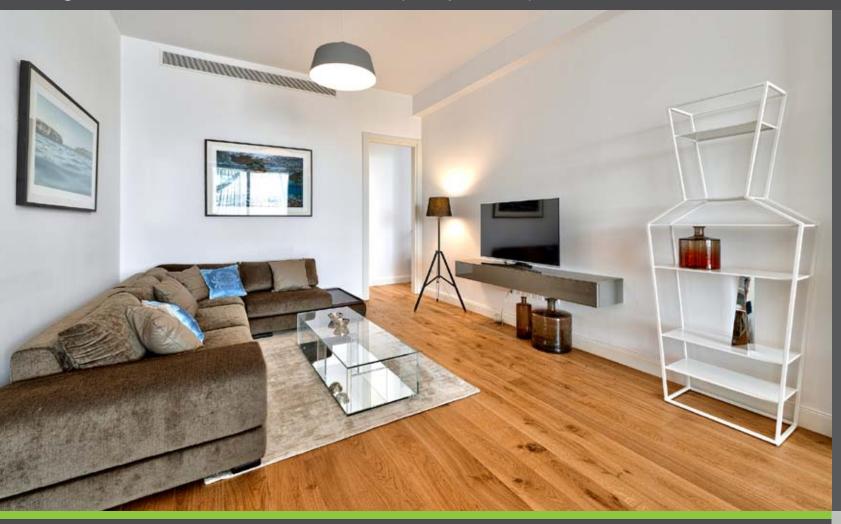

#### Elegance package

EVERY PROPERTY IS DELIVERED WITH THE SIGNATURE TOP STANDARD FINISHES OF PRIME PROPERTY GROUP:

- Fully completed finishings
- Semi-solid parquet floors in each room
- Marble floor and walls in the toilets and bathrooms
- High ceilings (3.15 m)
- Security and fireproof entrance doors
- Intercom system
- Provisions for water heated floors
- Provisions for central VRV conditioning
- High-standard sanitary ware from

- European brands
- Thermal aluminum window frames with double glazing
- High-standard kitchen cabinets from Italy
- High-standard wardrobes from European brands
- Soft closers
- Door stoppers
- Penthouses enjoy private roof terraces with pools

NOTE: movable furniture, home appliances & interior items are extras