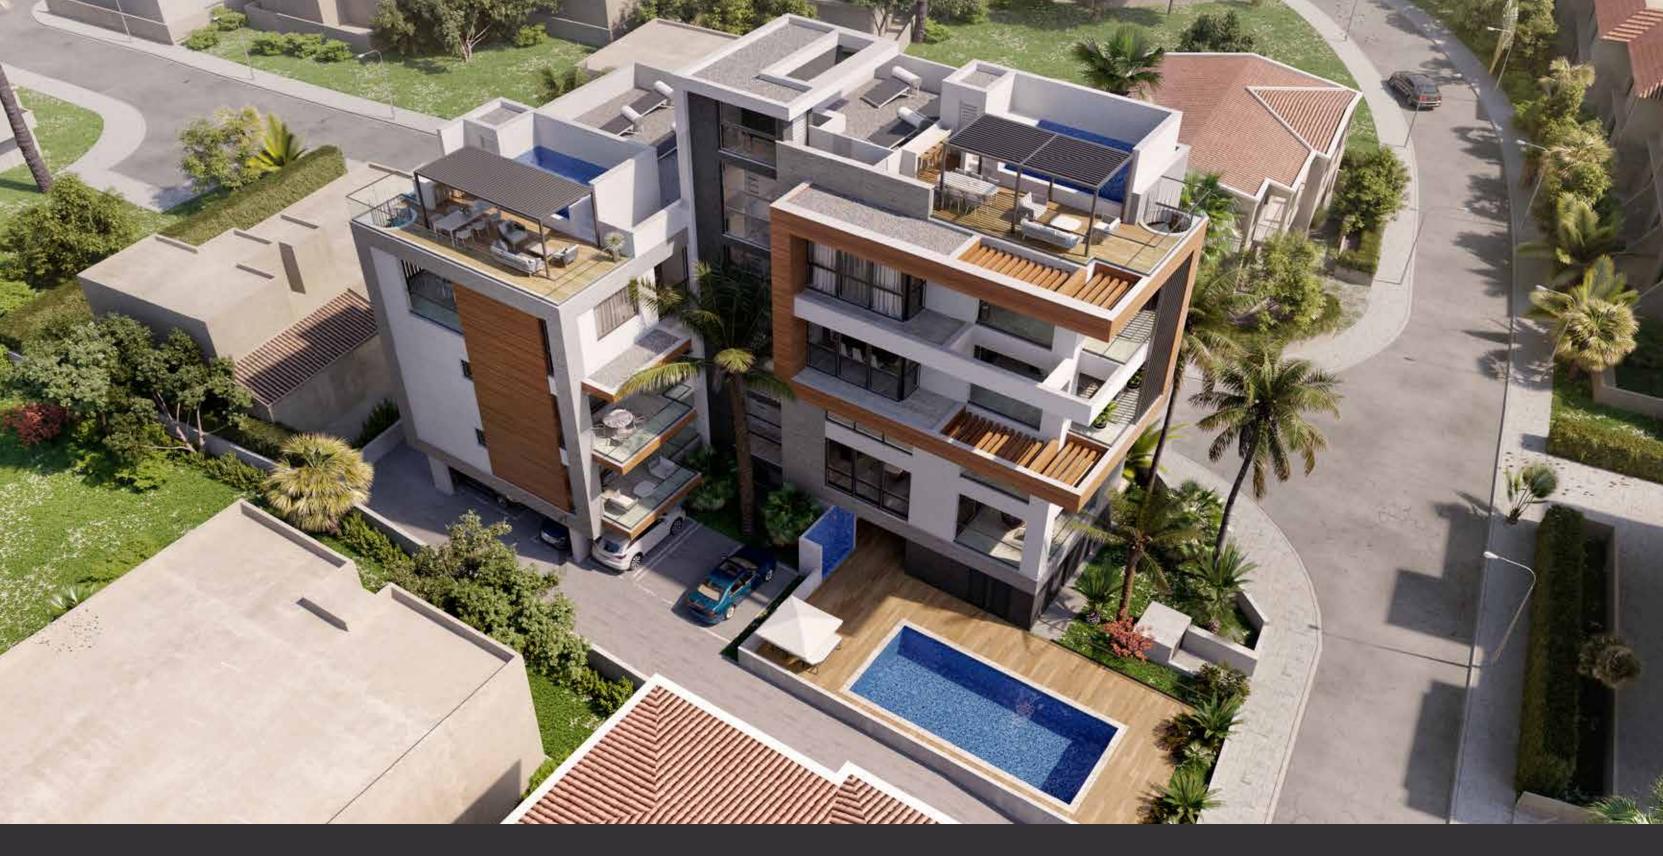

### DESCRIPTION

This is an elite gated contemporary development which consists of luxurious spacious apartments and penthouses with sophisticated design complimented with high standards of finish. The development consists of 5 two bedroom and 2 three bedroom apartments as well as 2 penthouses of three and four bedrooms. Each residence enjoys spacious verandas with city views, quiet surroundings and cosy planning solutions will pleasantly surprise those who value true comfort and style. The penthouses luxuriate in panoramic city views accompanied with their own private roof terraces and private pools.

### MAJOR BENEFITS

- <sup>–</sup> GATED COMMUNITY WITH CONTROLLED ENTRANCE
- <sup>—</sup> PICTURESQUE AND QUIET TOURIST AREA OF LIMASSOL
- COMMON SWIMMING POOL AND COVERED PARKING
- <sup>–</sup> HIGH CEILINGS (3.15 METERS)
- ALL AMENITIES WITHIN MOMENTS AWAY
- <sup>–</sup> 700 METERS TO THE GOLDEN SANDY BEACHES
- <sup>-</sup> PARQUET FLOORS
- <sup>–</sup> MARBLE FLOOR AND WALLS IN TOILETS AND BATHROOMS
- <sup>-</sup> SECURITY ENTRANCE DOORS
- INTERCOM SYSTEM
- <sup>–</sup> PENTHOUSES ENJOY PRIVATE ROOF TERRACES WITH POOLS

The signature penthouses:

- | Sizable roof space
- | Decking floors
- | Mosaic tiled swimming pool with jacuzzi
- | Barbecue

**NOTE:** Movable furniture & interior items are extras