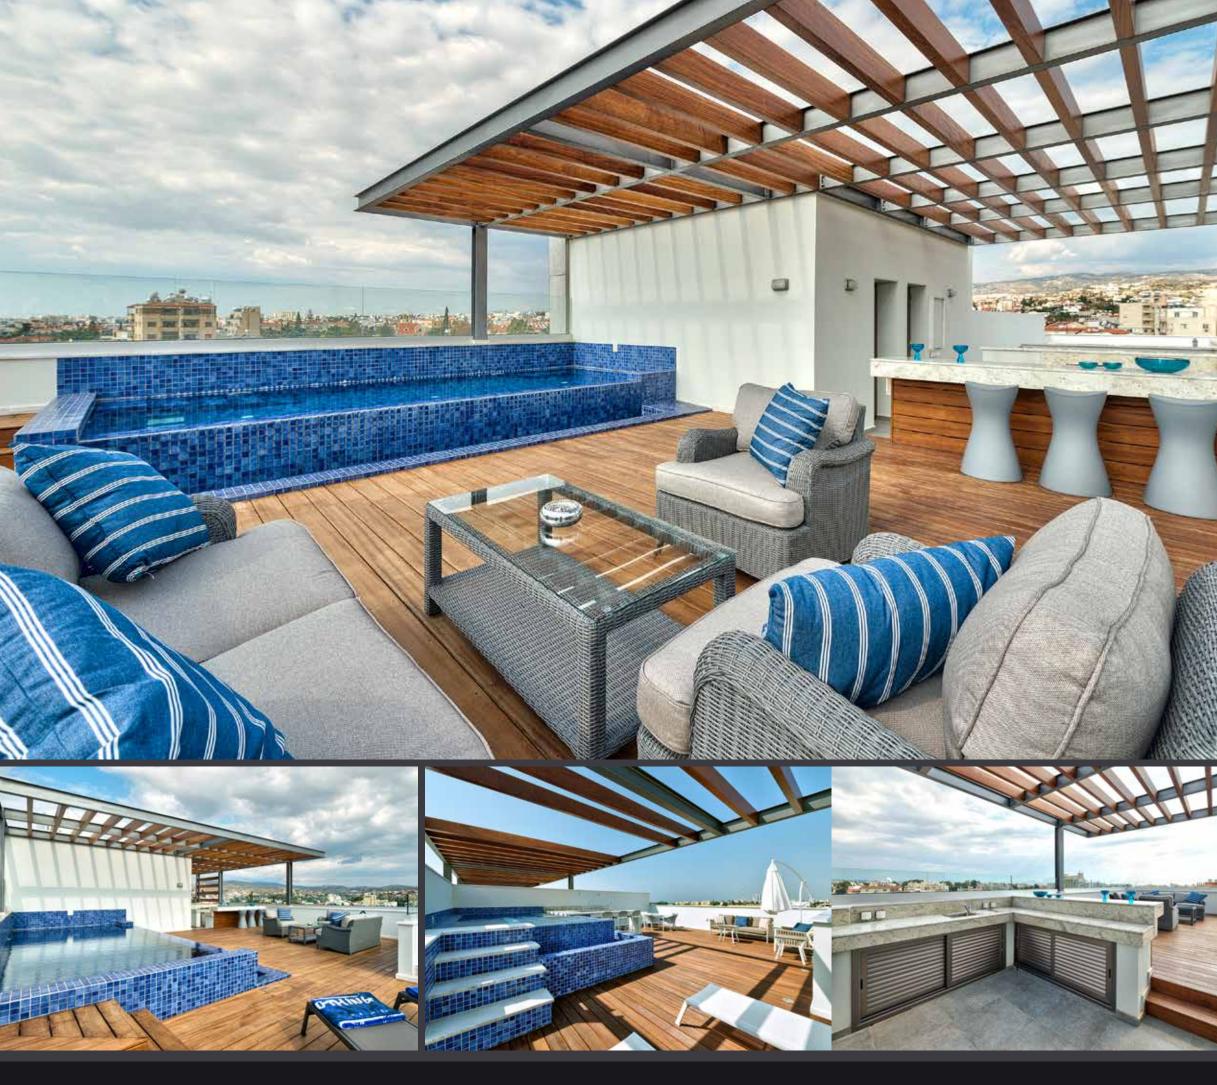

THE PENTHOUSES LUXURIATE IN PANORAMIC CITY VIEWS ACCOMPANIED WITH THEIR OWN PRIVATE ROOF TERRACES AND PRIVATE POOLS

\*All 3D images consist of indicative information and the projects can differ insignificantly from the displayed images

The signature penthouses:

- | Sizable roof space
- | Decking floors
- | Mosaic tiled swimming pool with jacuzzi
- | Barbecue

**NOTE:** Movable furniture & interior items are extras