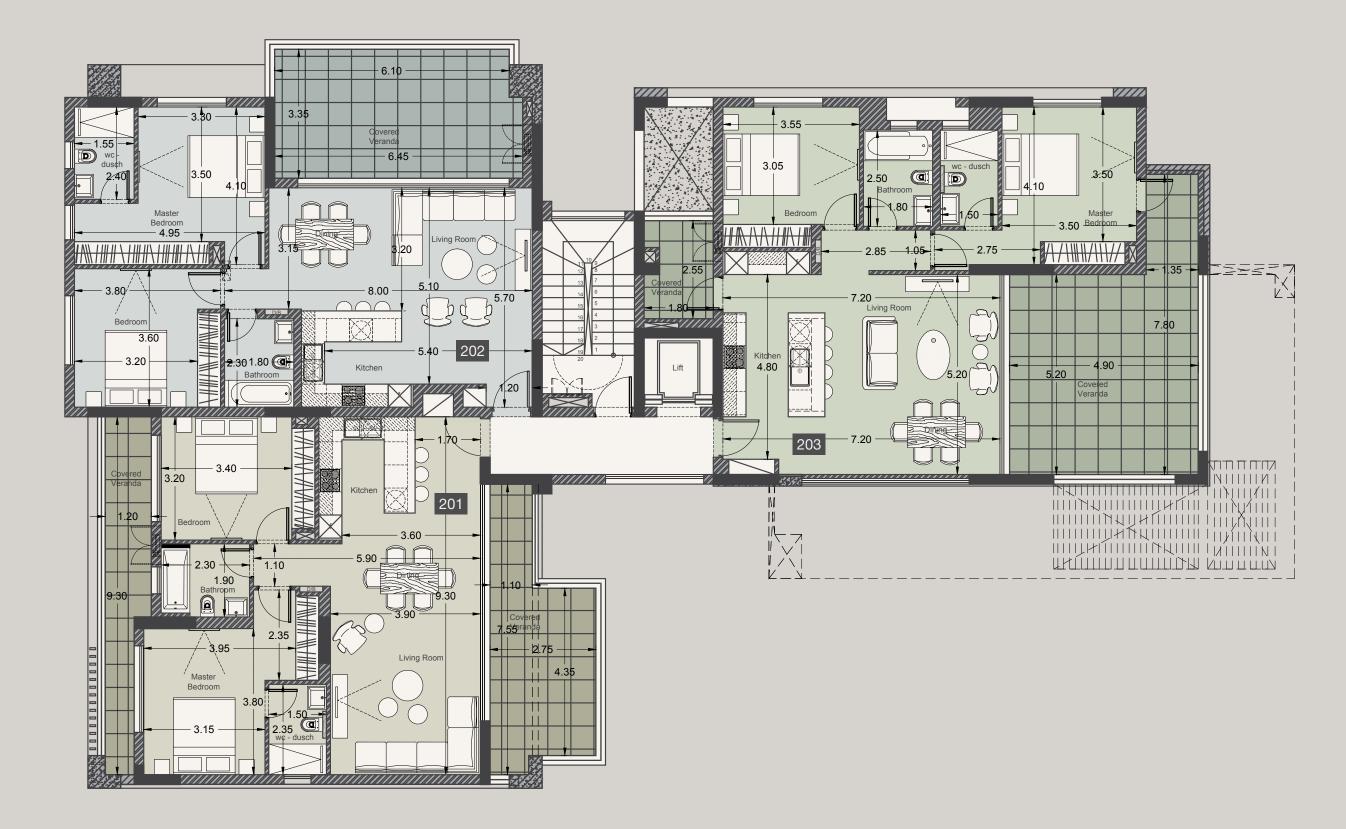

### CHOICE OF PROPERTIES

| Property | Floor                                                | Bedrooms                                                                      | Indoor<br>area<br>sq.m.                                                                       | Covered<br>veranda<br>sq.m.                                                                                                           | Uncovered<br>veranda<br>sq.m.                                                                                                                                                                 | Roof<br>terrace<br>sq.m.                                                                                                                                                                                           | Total<br>area<br>sq.m.                                                                                                                                                                                                                                                                                                                                                                                                                                                                                                 | Private<br>pool                                                                                                                                                                                                                                                                                                                  |
|----------|------------------------------------------------------|-------------------------------------------------------------------------------|-----------------------------------------------------------------------------------------------|---------------------------------------------------------------------------------------------------------------------------------------|-----------------------------------------------------------------------------------------------------------------------------------------------------------------------------------------------|--------------------------------------------------------------------------------------------------------------------------------------------------------------------------------------------------------------------|------------------------------------------------------------------------------------------------------------------------------------------------------------------------------------------------------------------------------------------------------------------------------------------------------------------------------------------------------------------------------------------------------------------------------------------------------------------------------------------------------------------------|----------------------------------------------------------------------------------------------------------------------------------------------------------------------------------------------------------------------------------------------------------------------------------------------------------------------------------|
| 101      | 1st                                                  | 2                                                                             | 87.51                                                                                         | 26.17                                                                                                                                 |                                                                                                                                                                                               |                                                                                                                                                                                                                    | 113.68                                                                                                                                                                                                                                                                                                                                                                                                                                                                                                                 | No                                                                                                                                                                                                                                                                                                                               |
| 102      | 1st                                                  | 2                                                                             | 85.77                                                                                         | 22.05                                                                                                                                 |                                                                                                                                                                                               |                                                                                                                                                                                                                    | 107.82                                                                                                                                                                                                                                                                                                                                                                                                                                                                                                                 | No                                                                                                                                                                                                                                                                                                                               |
| 103      | 1st                                                  | 3                                                                             | 115.79                                                                                        | 19.50                                                                                                                                 |                                                                                                                                                                                               |                                                                                                                                                                                                                    | 135.29                                                                                                                                                                                                                                                                                                                                                                                                                                                                                                                 | No                                                                                                                                                                                                                                                                                                                               |
| 201      | 2nd                                                  | 2                                                                             | 87.51                                                                                         | 26.17                                                                                                                                 |                                                                                                                                                                                               |                                                                                                                                                                                                                    | 113.68                                                                                                                                                                                                                                                                                                                                                                                                                                                                                                                 | No                                                                                                                                                                                                                                                                                                                               |
| 202      | 2nd                                                  | 2                                                                             | 85.77                                                                                         | 22.05                                                                                                                                 |                                                                                                                                                                                               |                                                                                                                                                                                                                    | 107.82                                                                                                                                                                                                                                                                                                                                                                                                                                                                                                                 | No                                                                                                                                                                                                                                                                                                                               |
| 203      | 2nd                                                  | 2                                                                             | 91.30                                                                                         | 33.57                                                                                                                                 |                                                                                                                                                                                               |                                                                                                                                                                                                                    | 124.87                                                                                                                                                                                                                                                                                                                                                                                                                                                                                                                 | No                                                                                                                                                                                                                                                                                                                               |
| 301      | 3rd                                                  | 4                                                                             | 146.70                                                                                        | 47.15                                                                                                                                 | 13.99                                                                                                                                                                                         | 82.10                                                                                                                                                                                                              | 289.94                                                                                                                                                                                                                                                                                                                                                                                                                                                                                                                 | Yes                                                                                                                                                                                                                                                                                                                              |
| 302      | 3rd                                                  | 3                                                                             | 121.53                                                                                        | 31.30                                                                                                                                 |                                                                                                                                                                                               |                                                                                                                                                                                                                    | 152.83                                                                                                                                                                                                                                                                                                                                                                                                                                                                                                                 | No                                                                                                                                                                                                                                                                                                                               |
| 401      | 4th                                                  | 3                                                                             | 121.53                                                                                        | 29.00                                                                                                                                 |                                                                                                                                                                                               | 72.50                                                                                                                                                                                                              | 223.00                                                                                                                                                                                                                                                                                                                                                                                                                                                                                                                 | Yes                                                                                                                                                                                                                                                                                                                              |
|          | 101<br>102<br>103<br>201<br>202<br>203<br>301<br>302 | 101 1st   102 1st   103 1st   201 2nd   202 2nd   203 2nd   301 3rd   302 3rd | 101 1st 2   102 1st 2   103 1st 3   201 2nd 2   202 2nd 2   203 2nd 2   301 3rd 4   302 3rd 3 | PropertyFloorBedroomsarea<br>sq.m.1011st287.511021st285.771031st3115.792012nd287.512022nd285.772032nd291.303013rd4146.703023rd3121.53 | PropertyFloorBedroomsarea<br>sq.m.veranda<br>sq.m.1011st287.5126.171021st285.7722.051031st3115.7919.502012nd287.5126.172022nd285.7722.052032nd291.3033.573013rd4146.7047.153023rd3121.5331.30 | PropertyFloorBedroomsarea<br>sq.m.veranda<br>sq.m.veranda<br>sq.m.1011st287.5126.171021st285.7722.051031st3115.7919.502012nd287.5126.172022nd285.7722.052032nd291.3033.573013rd4146.7047.1513.993023rd3121.5331.30 | Property   Floor   Bedrooms   area<br>sq.m.   veranda<br>sq.m.   veranda<br>sq.m.   veranda<br>sq.m.   terrace<br>sq.m.     101   1st   2   87.51   26.17       102   1st   2   85.77   22.05        103   1st   3   115.79   19.50        201   2nd   2   87.51   26.17        201   2nd   3   115.79   19.50        202   2nd   2   87.51   26.17        202   2nd   2   85.77   22.05        203   2nd   2   91.30   33.57        301   3rd   4   146.70   47.15   13.99   82.10     302   3rd   3   121.53   31.30 | PropertyFloorBedroomsarea<br>sq.m.veranda<br>sq.m.veranda<br>sq.m.terrace<br>sq.m.area<br>sq.m.1011st287.5126.17113.681021st285.7722.05107.821031st3115.7919.50135.292012nd287.5126.17113.682022nd285.7722.05107.822032nd285.7722.05107.822032nd291.3033.57124.873013rd4146.7047.1513.9982.10289.943023rd3121.5331.3015.91152.83 |