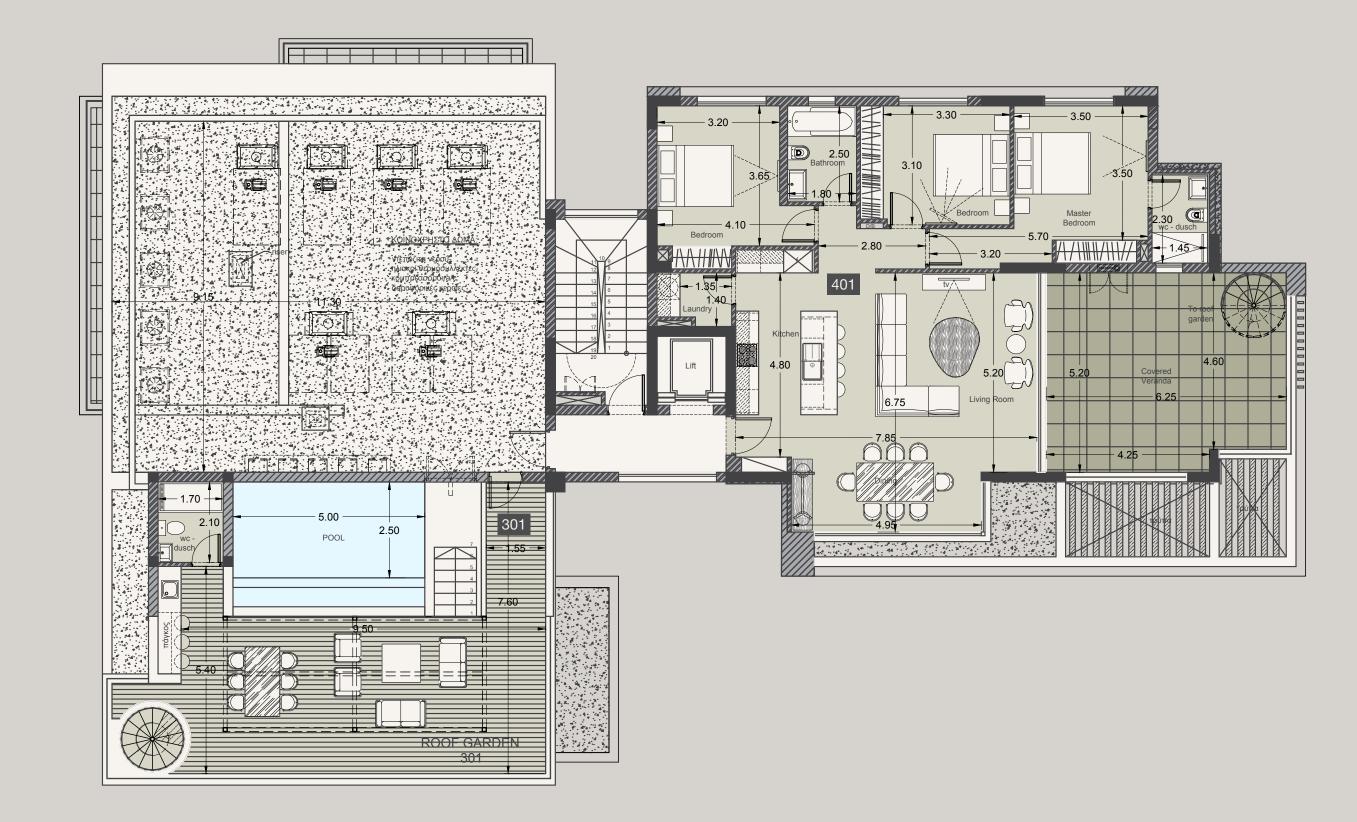

### CHOICE OF PROPERTIES

| Property | Floor                                                | Bedrooms                                                                      | Indoor<br>area<br>sq.m.                                                                       | Covered<br>veranda<br>sq.m.                                                                                                           | Uncovered<br>veranda<br>sq.m.                                                                                                                                                                 | Roof<br>terrace<br>sq.m.                                                                                                                                                                                           | Total<br>area<br>sq.m.                                                                                                                                                                                                                                                                                                                                                                                                                                                                                                 | Private<br>pool                                                                                                                                                                                                                                                                                                                  |
|----------|------------------------------------------------------|-------------------------------------------------------------------------------|-----------------------------------------------------------------------------------------------|---------------------------------------------------------------------------------------------------------------------------------------|-----------------------------------------------------------------------------------------------------------------------------------------------------------------------------------------------|--------------------------------------------------------------------------------------------------------------------------------------------------------------------------------------------------------------------|------------------------------------------------------------------------------------------------------------------------------------------------------------------------------------------------------------------------------------------------------------------------------------------------------------------------------------------------------------------------------------------------------------------------------------------------------------------------------------------------------------------------|----------------------------------------------------------------------------------------------------------------------------------------------------------------------------------------------------------------------------------------------------------------------------------------------------------------------------------|
| 101      | 1st                                                  | 2                                                                             | 87.51                                                                                         | 26.17                                                                                                                                 |                                                                                                                                                                                               |                                                                                                                                                                                                                    | 113.68                                                                                                                                                                                                                                                                                                                                                                                                                                                                                                                 | No                                                                                                                                                                                                                                                                                                                               |
| 102      | 1st                                                  | 2                                                                             | 85.77                                                                                         | 22.05                                                                                                                                 |                                                                                                                                                                                               |                                                                                                                                                                                                                    | 107.82                                                                                                                                                                                                                                                                                                                                                                                                                                                                                                                 | No                                                                                                                                                                                                                                                                                                                               |
| 103      | 1st                                                  | 3                                                                             | 115.79                                                                                        | 19.50                                                                                                                                 |                                                                                                                                                                                               |                                                                                                                                                                                                                    | 135.29                                                                                                                                                                                                                                                                                                                                                                                                                                                                                                                 | No                                                                                                                                                                                                                                                                                                                               |
| 201      | 2nd                                                  | 2                                                                             | 87.51                                                                                         | 26.17                                                                                                                                 |                                                                                                                                                                                               |                                                                                                                                                                                                                    | 113.68                                                                                                                                                                                                                                                                                                                                                                                                                                                                                                                 | No                                                                                                                                                                                                                                                                                                                               |
| 202      | 2nd                                                  | 2                                                                             | 85.77                                                                                         | 22.05                                                                                                                                 |                                                                                                                                                                                               |                                                                                                                                                                                                                    | 107.82                                                                                                                                                                                                                                                                                                                                                                                                                                                                                                                 | No                                                                                                                                                                                                                                                                                                                               |
| 203      | 2nd                                                  | 2                                                                             | 91.30                                                                                         | 33.57                                                                                                                                 |                                                                                                                                                                                               |                                                                                                                                                                                                                    | 124.87                                                                                                                                                                                                                                                                                                                                                                                                                                                                                                                 | No                                                                                                                                                                                                                                                                                                                               |
| 301      | 3rd                                                  | 4                                                                             | 146.70                                                                                        | 47.15                                                                                                                                 | 13.99                                                                                                                                                                                         | 82.10                                                                                                                                                                                                              | 289.94                                                                                                                                                                                                                                                                                                                                                                                                                                                                                                                 | Yes                                                                                                                                                                                                                                                                                                                              |
| 302      | 3rd                                                  | 3                                                                             | 121.53                                                                                        | 31.30                                                                                                                                 |                                                                                                                                                                                               |                                                                                                                                                                                                                    | 152.83                                                                                                                                                                                                                                                                                                                                                                                                                                                                                                                 | No                                                                                                                                                                                                                                                                                                                               |
| 401      | 4th                                                  | 3                                                                             | 121.53                                                                                        | 29.00                                                                                                                                 |                                                                                                                                                                                               | 72.50                                                                                                                                                                                                              | 223.00                                                                                                                                                                                                                                                                                                                                                                                                                                                                                                                 | Yes                                                                                                                                                                                                                                                                                                                              |
|          | 101<br>102<br>103<br>201<br>202<br>203<br>301<br>302 | 101 1st   102 1st   103 1st   201 2nd   202 2nd   203 2nd   301 3rd   302 3rd | 101 1st 2   102 1st 2   103 1st 3   201 2nd 2   202 2nd 2   203 2nd 2   301 3rd 4   302 3rd 3 | PropertyFloorBedroomsarea<br>sq.m.1011st287.511021st285.771031st3115.792012nd287.512022nd285.772032nd291.303013rd4146.703023rd3121.53 | PropertyFloorBedroomsarea<br>sq.m.veranda<br>sq.m.1011st287.5126.171021st285.7722.051031st3115.7919.502012nd287.5126.172022nd285.7722.052032nd291.3033.573013rd4146.7047.153023rd3121.5331.30 | PropertyFloorBedroomsarea<br>sq.m.veranda<br>sq.m.veranda<br>sq.m.1011st287.5126.171021st285.7722.051031st3115.7919.502012nd287.5126.172022nd285.7722.052032nd291.3033.573013rd4146.7047.1513.993023rd3121.5331.30 | Property   Floor   Bedrooms   area<br>sq.m.   veranda<br>sq.m.   veranda<br>sq.m.   veranda<br>sq.m.   terrace<br>sq.m.     101   1st   2   87.51   26.17       102   1st   2   85.77   22.05        103   1st   3   115.79   19.50        201   2nd   2   87.51   26.17        201   2nd   3   115.79   19.50        202   2nd   2   87.51   26.17        202   2nd   2   85.77   22.05        203   2nd   2   91.30   33.57        301   3rd   4   146.70   47.15   13.99   82.10     302   3rd   3   121.53   31.30 | PropertyFloorBedroomsarea<br>sq.m.veranda<br>sq.m.veranda<br>sq.m.terrace<br>sq.m.area<br>sq.m.1011st287.5126.17113.681021st285.7722.05107.821031st3115.7919.50135.292012nd287.5126.17113.682022nd285.7722.05107.822032nd285.7722.05107.822032nd291.3033.57124.873013rd4146.7047.1513.9982.10289.943023rd3121.5331.3015.91152.83 |

FLOOR: 4