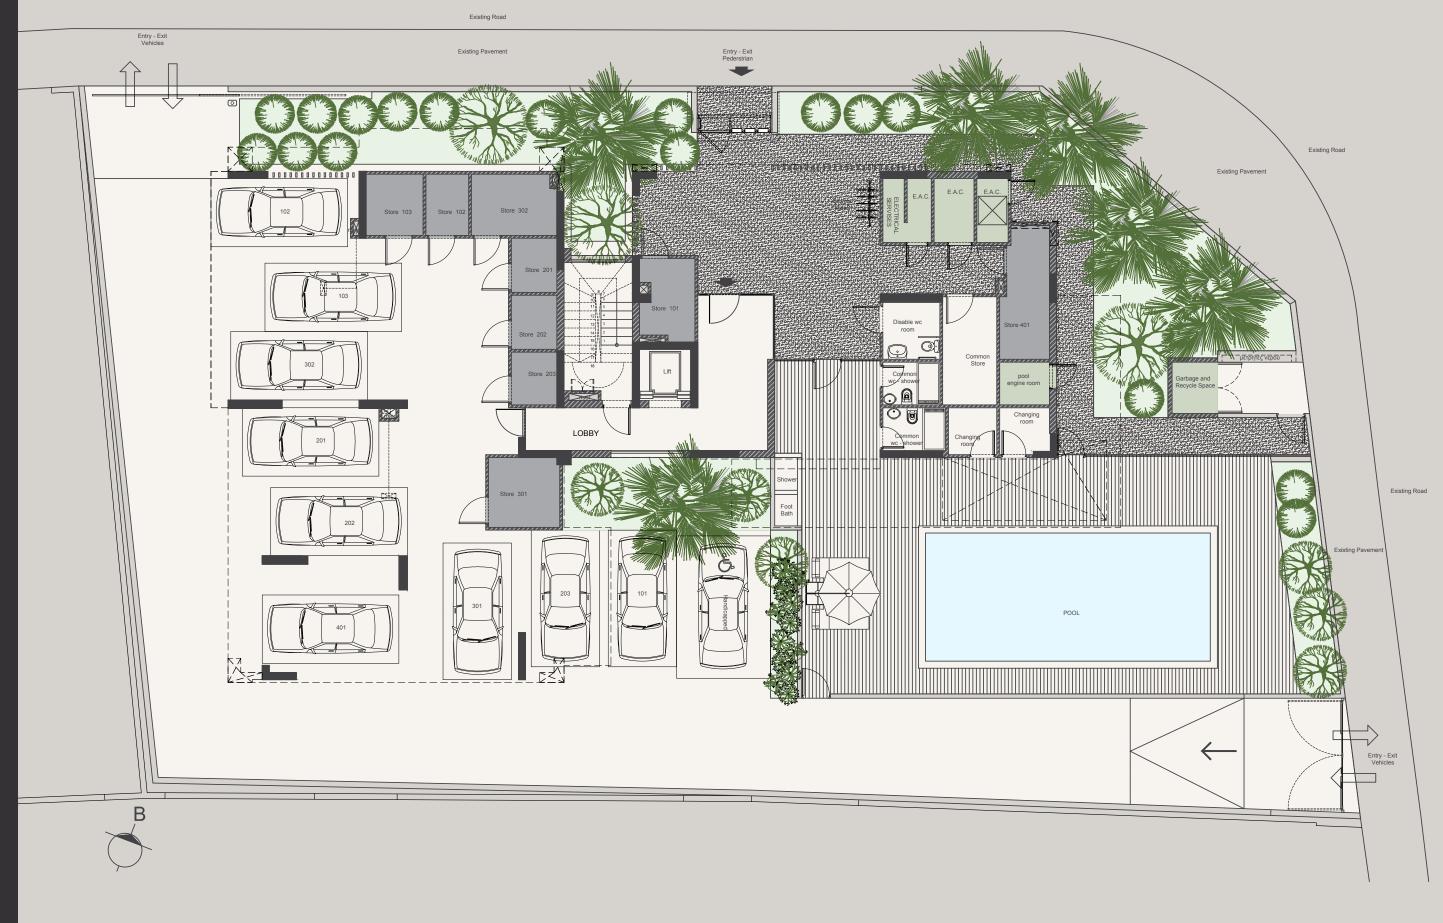

### CHOICE OF PROPERTIES

| Property | Floor                                                | Bedrooms                                                                      | Indoor<br>area<br>sq.m.                                                                       | Covered<br>veranda<br>sq.m.                                                                                                           | Uncovered<br>veranda<br>sq.m.                                                                                                                                                                 | Roof<br>terrace<br>sq.m.                                                                                                                                                                                           | Total<br>area<br>sq.m.                                                                                                                                                                                                                                                                                                                                                                                                                                                                                                 | Private<br>pool                                                                                                                                                                                                                                                                                                                  |
|----------|------------------------------------------------------|-------------------------------------------------------------------------------|-----------------------------------------------------------------------------------------------|---------------------------------------------------------------------------------------------------------------------------------------|-----------------------------------------------------------------------------------------------------------------------------------------------------------------------------------------------|--------------------------------------------------------------------------------------------------------------------------------------------------------------------------------------------------------------------|------------------------------------------------------------------------------------------------------------------------------------------------------------------------------------------------------------------------------------------------------------------------------------------------------------------------------------------------------------------------------------------------------------------------------------------------------------------------------------------------------------------------|----------------------------------------------------------------------------------------------------------------------------------------------------------------------------------------------------------------------------------------------------------------------------------------------------------------------------------|
| 101      | 1st                                                  | 2                                                                             | 87.51                                                                                         | 26.17                                                                                                                                 |                                                                                                                                                                                               |                                                                                                                                                                                                                    | 113.68                                                                                                                                                                                                                                                                                                                                                                                                                                                                                                                 | No                                                                                                                                                                                                                                                                                                                               |
| 102      | 1st                                                  | 2                                                                             | 85.77                                                                                         | 22.05                                                                                                                                 |                                                                                                                                                                                               |                                                                                                                                                                                                                    | 107.82                                                                                                                                                                                                                                                                                                                                                                                                                                                                                                                 | No                                                                                                                                                                                                                                                                                                                               |
| 103      | 1st                                                  | 3                                                                             | 115.79                                                                                        | 19.50                                                                                                                                 |                                                                                                                                                                                               |                                                                                                                                                                                                                    | 135.29                                                                                                                                                                                                                                                                                                                                                                                                                                                                                                                 | No                                                                                                                                                                                                                                                                                                                               |
| 201      | 2nd                                                  | 2                                                                             | 87.51                                                                                         | 26.17                                                                                                                                 |                                                                                                                                                                                               |                                                                                                                                                                                                                    | 113.68                                                                                                                                                                                                                                                                                                                                                                                                                                                                                                                 | No                                                                                                                                                                                                                                                                                                                               |
| 202      | 2nd                                                  | 2                                                                             | 85.77                                                                                         | 22.05                                                                                                                                 |                                                                                                                                                                                               |                                                                                                                                                                                                                    | 107.82                                                                                                                                                                                                                                                                                                                                                                                                                                                                                                                 | No                                                                                                                                                                                                                                                                                                                               |
| 203      | 2nd                                                  | 2                                                                             | 91.30                                                                                         | 33.57                                                                                                                                 |                                                                                                                                                                                               |                                                                                                                                                                                                                    | 124.87                                                                                                                                                                                                                                                                                                                                                                                                                                                                                                                 | No                                                                                                                                                                                                                                                                                                                               |
| 301      | 3rd                                                  | 4                                                                             | 146.70                                                                                        | 47.15                                                                                                                                 | 13.99                                                                                                                                                                                         | 82.10                                                                                                                                                                                                              | 289.94                                                                                                                                                                                                                                                                                                                                                                                                                                                                                                                 | Yes                                                                                                                                                                                                                                                                                                                              |
| 302      | 3rd                                                  | 3                                                                             | 121.53                                                                                        | 31.30                                                                                                                                 |                                                                                                                                                                                               |                                                                                                                                                                                                                    | 152.83                                                                                                                                                                                                                                                                                                                                                                                                                                                                                                                 | No                                                                                                                                                                                                                                                                                                                               |
| 401      | 4th                                                  | 3                                                                             | 121.53                                                                                        | 29.00                                                                                                                                 |                                                                                                                                                                                               | 72.50                                                                                                                                                                                                              | 223.00                                                                                                                                                                                                                                                                                                                                                                                                                                                                                                                 | Yes                                                                                                                                                                                                                                                                                                                              |
|          | 101<br>102<br>103<br>201<br>202<br>203<br>301<br>302 | 101 1st   102 1st   103 1st   201 2nd   202 2nd   203 2nd   301 3rd   302 3rd | 101 1st 2   102 1st 2   103 1st 3   201 2nd 2   202 2nd 2   203 2nd 2   301 3rd 4   302 3rd 3 | PropertyFloorBedroomsarea<br>sq.m.1011st287.511021st285.771031st3115.792012nd287.512022nd285.772032nd291.303013rd4146.703023rd3121.53 | PropertyFloorBedroomsarea<br>sq.m.veranda<br>sq.m.1011st287.5126.171021st285.7722.051031st3115.7919.502012nd287.5126.172022nd285.7722.052032nd291.3033.573013rd4146.7047.153023rd3121.5331.30 | PropertyFloorBedroomsarea<br>sq.m.veranda<br>sq.m.veranda<br>sq.m.1011st287.5126.171021st285.7722.051031st3115.7919.502012nd287.5126.172022nd285.7722.052032nd291.3033.573013rd4146.7047.1513.993023rd3121.5331.30 | Property   Floor   Bedrooms   area<br>sq.m.   veranda<br>sq.m.   veranda<br>sq.m.   veranda<br>sq.m.   terrace<br>sq.m.     101   1st   2   87.51   26.17       102   1st   2   85.77   22.05        103   1st   3   115.79   19.50        201   2nd   2   87.51   26.17        201   2nd   3   115.79   19.50        202   2nd   2   87.51   26.17        202   2nd   2   85.77   22.05        203   2nd   2   91.30   33.57        301   3rd   4   146.70   47.15   13.99   82.10     302   3rd   3   121.53   31.30 | PropertyFloorBedroomsarea<br>sq.m.veranda<br>sq.m.veranda<br>sq.m.terrace<br>sq.m.area<br>sq.m.1011st287.5126.17113.681021st285.7722.05107.821031st3115.7919.50135.292012nd287.5126.17113.682022nd285.7722.05107.822032nd285.7722.05107.822032nd291.3033.57124.873013rd4146.7047.1513.9982.10289.943023rd3121.5331.3015.91152.83 |