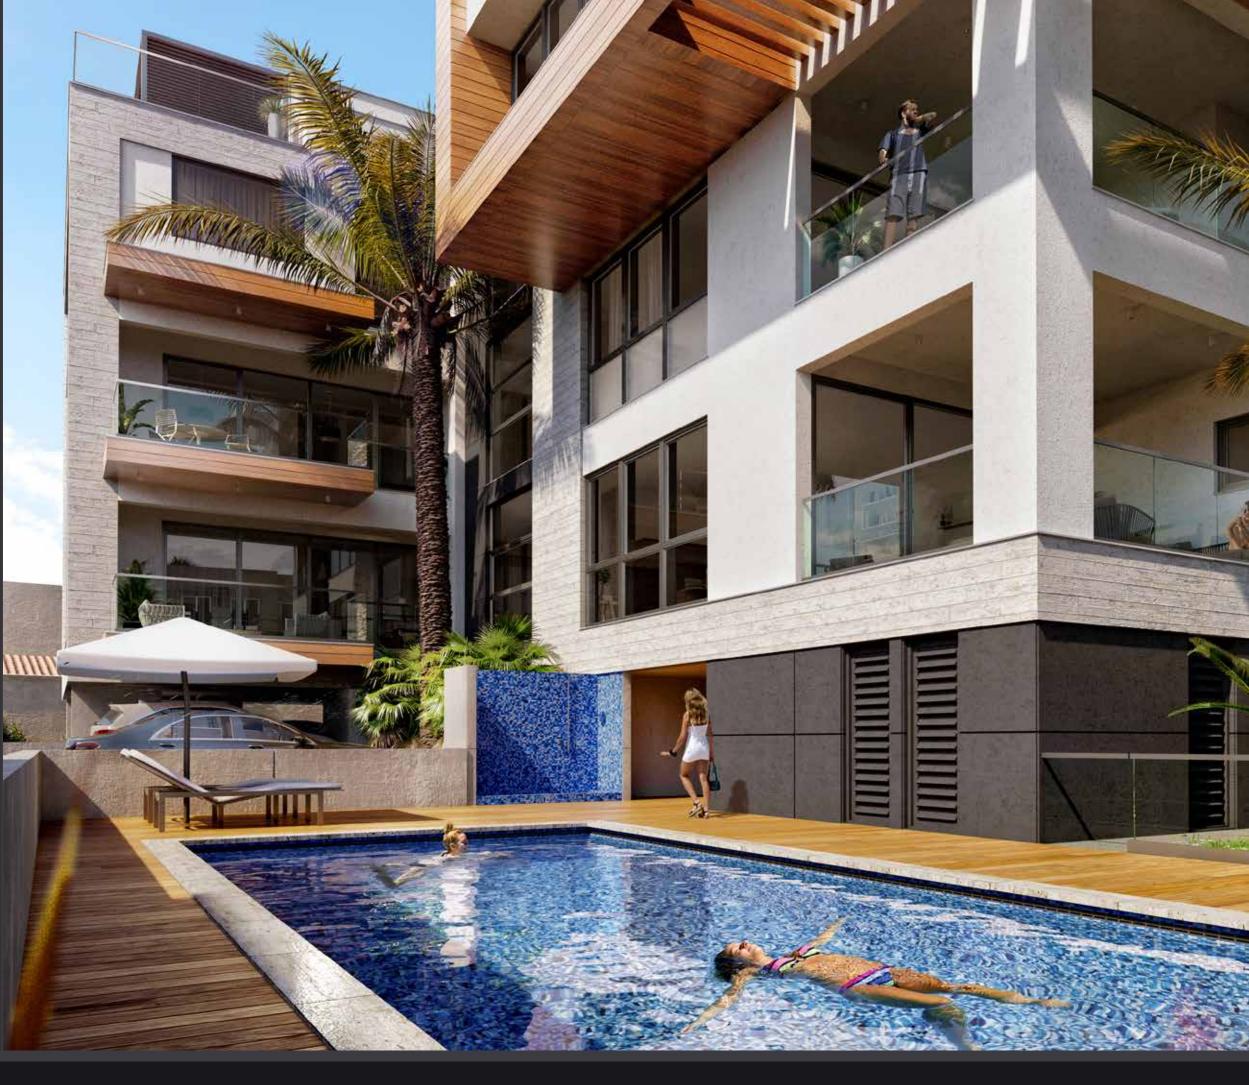

THE PENTHOUSES LUXURIATE IN PANORAMIC CITY VIEWS ACCOMPANIED WITH THEIR OWN PRIVATE ROOF TERRACES AND PRIVATE POOLS

\*All 3D images consist of indicative information and the projects can differ insignificantly from the displayed images

The signature penthouses:

- | Sizable roof space
- | Decking floors
- | Mosaic tiled swimming pool with jacuzzi
- | Barbecue

**NOTE:** Movable furniture & interior items are extras