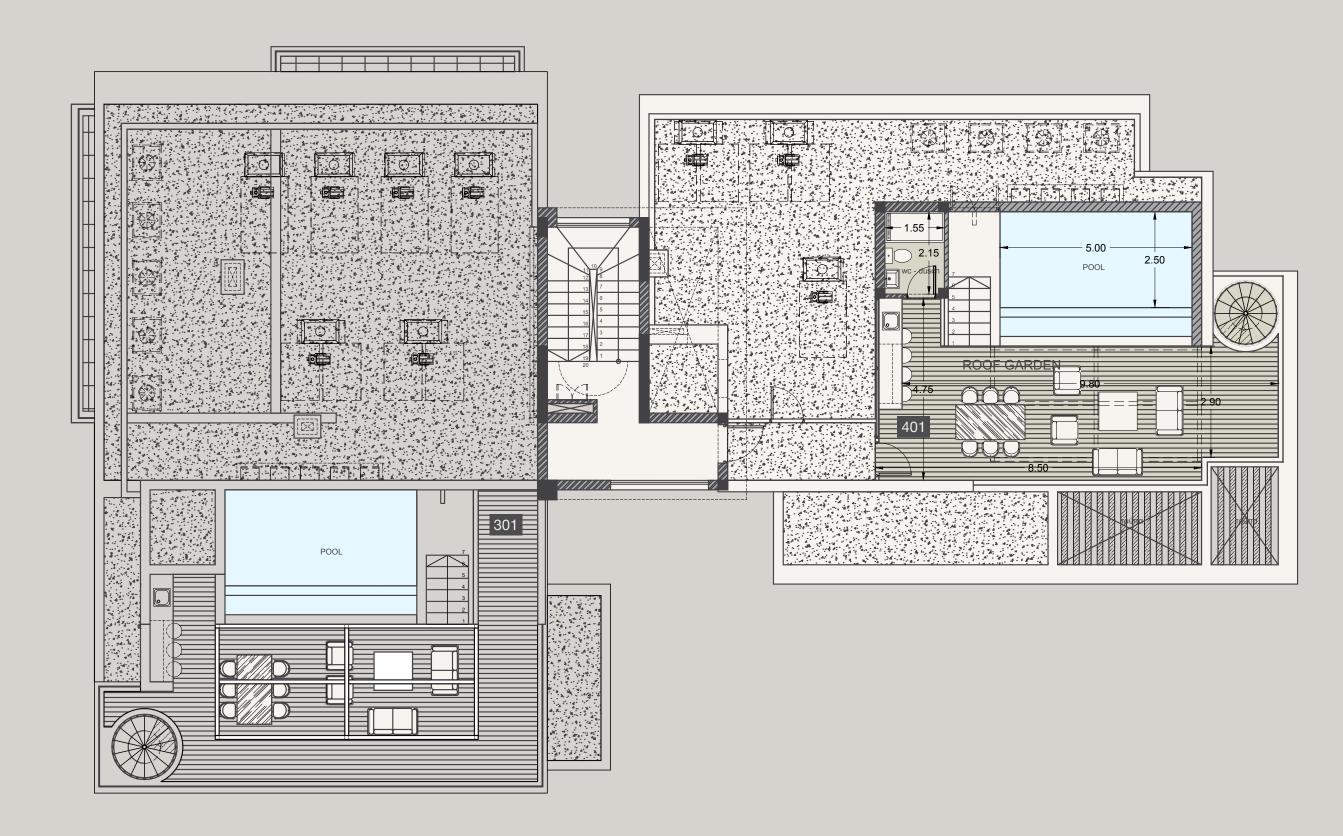

### ELEGANCE PACKAGE

EVERY PROPERTY IS DELIVERED WITH SIGNATURE TOP STANDARD FINISHES:

| Fully completed finishings | Semisolid parquet floors in each room | Marble floor and walls in the toilets and bathrooms | High ceilings (3.15 m) | Security and fireproof entrance doors | Intercom system | Water underfloor heating | Central VRV conditioning | High standard sanitary ware from European brands | Thermal aluminium window frames with double glazing | High standard kitchen cabinets | High standard wardrobes from European brands | Soft closers for kitchen units | Penthouses enjoy private roof terraces with pools

**NOTE:** Movable furniture, home appliances & interior items are extras

SIGNATURE PENTHOUSES

WE HAVE REIMAGINED THE IDEA OF WHAT A PENTHOUSE SHOULD BE. THE SIGNATURE PENTHOUSES ARE FEATURED ALMOST IN ALL APARTMENT DEVELOPMENTS AND REPRESENT THE BEST CHOICE FOR A DEMANDING AND SOPHISTICATED CUSTOMER WHO EXPECTS THE BEST OF COMFORT, STYLE AND PRIVACY.