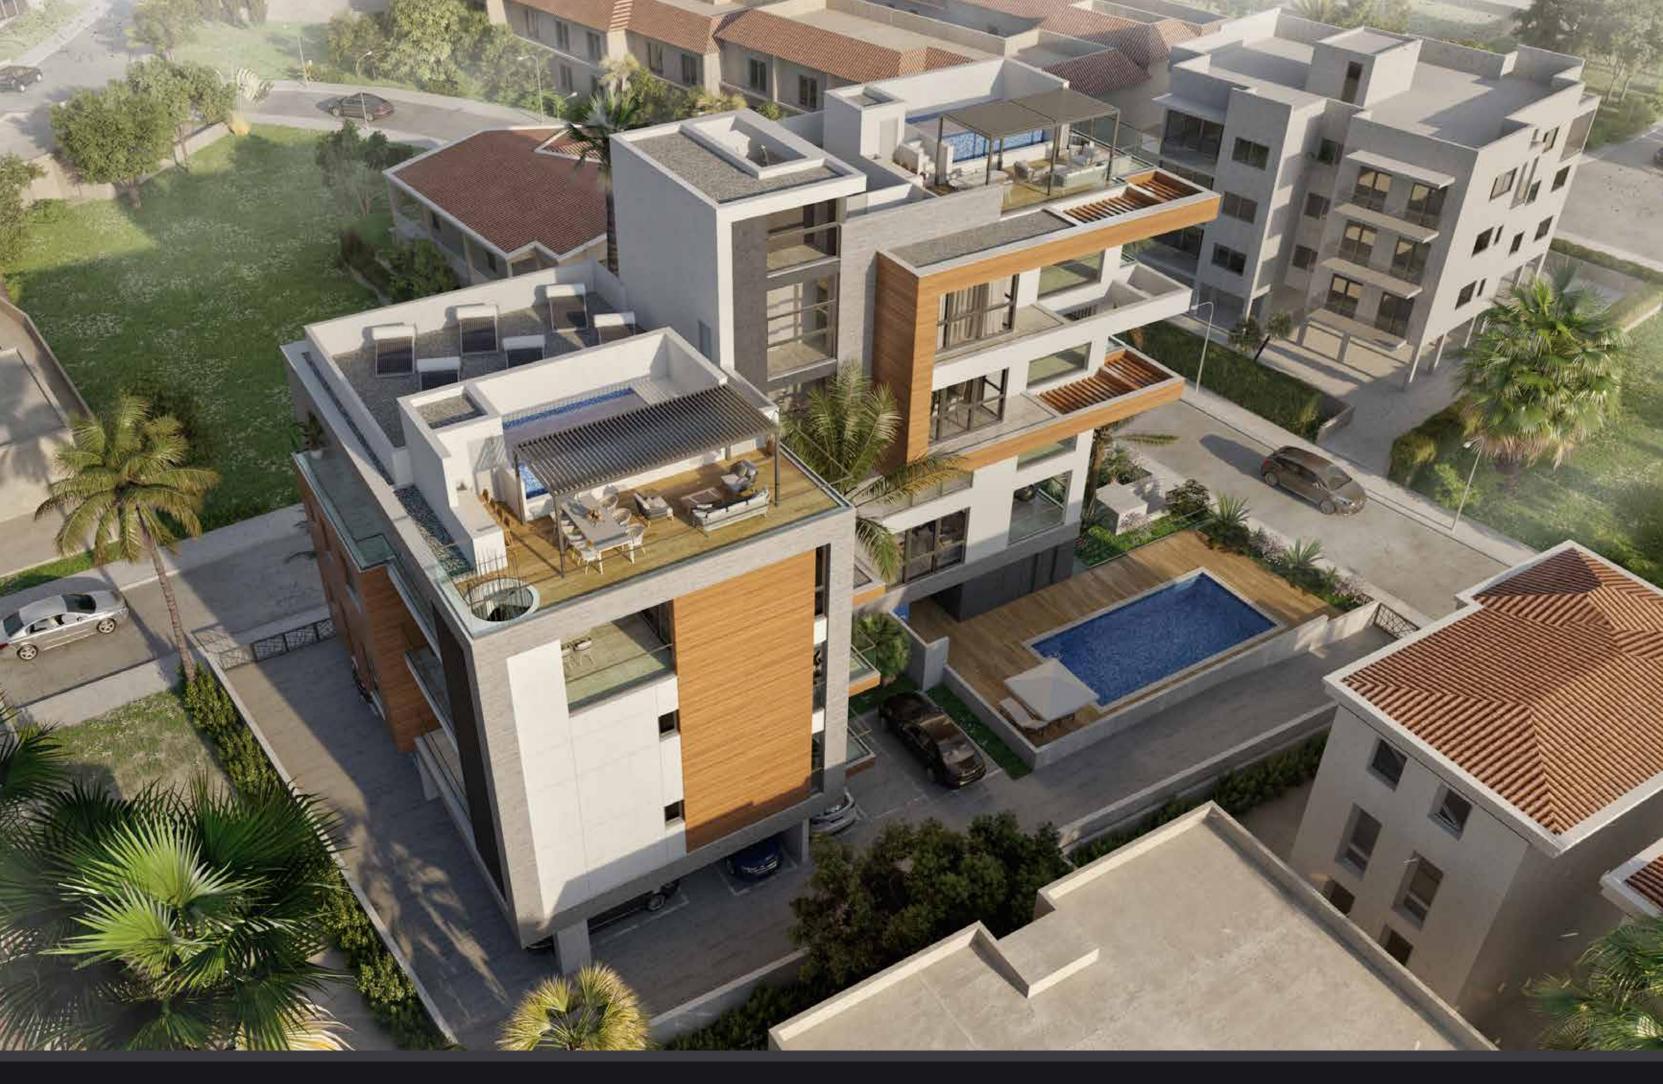

### DESCRIPTION

This is an elite gated contemporary development which consists of luxurious spacious apartments and penthouses with sophisticated design complimented with high standards of finish. The development consists of 5 two bedroom and 2 three bedroom apartments as well as 2 penthouses of three and four bedrooms. Each residence enjoys spacious verandas with city views, quiet surroundings and cosy planning solutions will pleasantly surprise those who value true comfort and style. The penthouses luxuriate in panoramic city views accompanied with their own private roof terraces and private pools.

THE PENTHOUSES LUXURIATE IN PANORAMIC CITY VIEWS ACCOMPANIED WITH THEIR OWN PRIVATE ROOF TERRACES AND PRIVATE POOLS

\*All 3D images consist of indicative information and the projects can differ insignificantly from the displayed images

The signature penthouses:

- | Sizable roof space
- | Decking floors
- | Mosaic tiled swimming pool with jacuzzi
- | Barbecue

**NOTE:** Movable furniture & interior items are extras