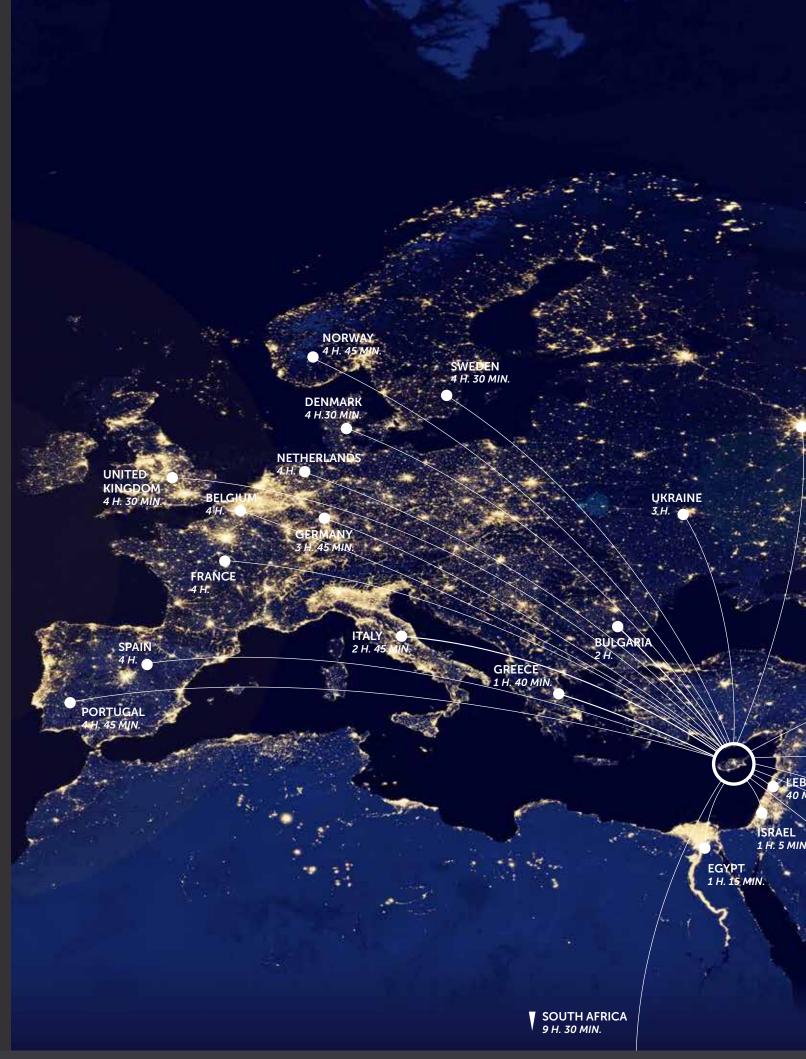

> CHINA 8 H. 30 MIN.

LEBANON 40 MIN.

IRAN 2 H. 20 MIN

SAUDI ARABIA 3 H. UNITED ARAB EMIRATES