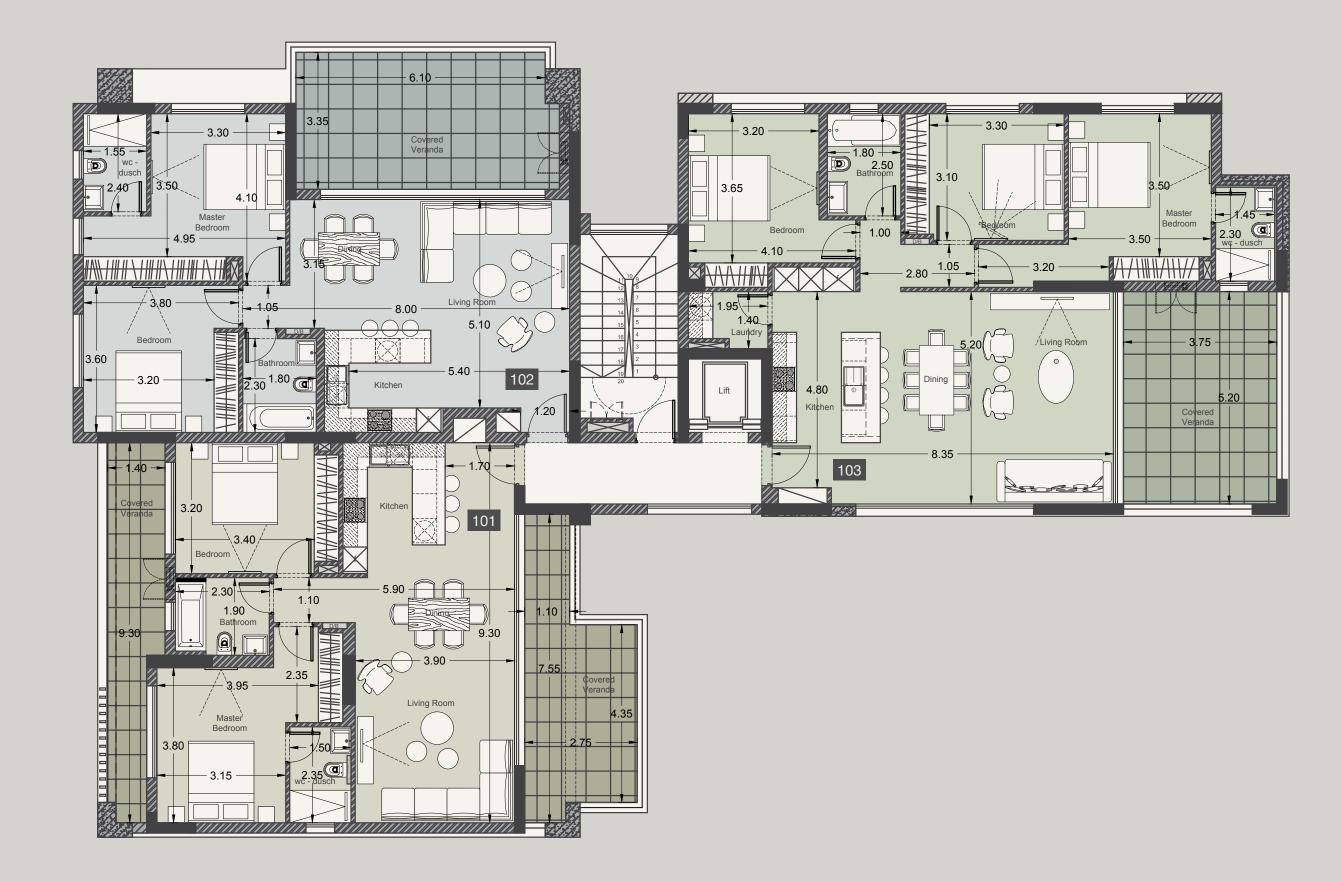

### CHOICE OF PROPERTIES

| Property | Floor                                                | Bedrooms                                                                      | Indoor<br>area<br>sq.m.                                                                       | Covered<br>veranda<br>sq.m.                                                                                                           | Uncovered<br>veranda<br>sq.m.                                                                                                                                                                 | Roof<br>terrace<br>sq.m.                                                                                                                                                                                           | Total<br>area<br>sq.m.                                                                                                                                                                                                                                                                                                                                                                                                                                                                                                 | Private<br>pool                                                                                                                                                                                                                                                                                                                  |
|----------|------------------------------------------------------|-------------------------------------------------------------------------------|-----------------------------------------------------------------------------------------------|---------------------------------------------------------------------------------------------------------------------------------------|-----------------------------------------------------------------------------------------------------------------------------------------------------------------------------------------------|--------------------------------------------------------------------------------------------------------------------------------------------------------------------------------------------------------------------|------------------------------------------------------------------------------------------------------------------------------------------------------------------------------------------------------------------------------------------------------------------------------------------------------------------------------------------------------------------------------------------------------------------------------------------------------------------------------------------------------------------------|----------------------------------------------------------------------------------------------------------------------------------------------------------------------------------------------------------------------------------------------------------------------------------------------------------------------------------|
| 101      | 1st                                                  | 2                                                                             | 87.51                                                                                         | 26.17                                                                                                                                 |                                                                                                                                                                                               |                                                                                                                                                                                                                    | 113.68                                                                                                                                                                                                                                                                                                                                                                                                                                                                                                                 | No                                                                                                                                                                                                                                                                                                                               |
| 102      | 1st                                                  | 2                                                                             | 85.77                                                                                         | 22.05                                                                                                                                 |                                                                                                                                                                                               |                                                                                                                                                                                                                    | 107.82                                                                                                                                                                                                                                                                                                                                                                                                                                                                                                                 | No                                                                                                                                                                                                                                                                                                                               |
| 103      | 1st                                                  | 3                                                                             | 115.79                                                                                        | 19.50                                                                                                                                 |                                                                                                                                                                                               |                                                                                                                                                                                                                    | 135.29                                                                                                                                                                                                                                                                                                                                                                                                                                                                                                                 | No                                                                                                                                                                                                                                                                                                                               |
| 201      | 2nd                                                  | 2                                                                             | 87.51                                                                                         | 26.17                                                                                                                                 |                                                                                                                                                                                               |                                                                                                                                                                                                                    | 113.68                                                                                                                                                                                                                                                                                                                                                                                                                                                                                                                 | No                                                                                                                                                                                                                                                                                                                               |
| 202      | 2nd                                                  | 2                                                                             | 85.77                                                                                         | 22.05                                                                                                                                 |                                                                                                                                                                                               |                                                                                                                                                                                                                    | 107.82                                                                                                                                                                                                                                                                                                                                                                                                                                                                                                                 | No                                                                                                                                                                                                                                                                                                                               |
| 203      | 2nd                                                  | 2                                                                             | 91.30                                                                                         | 33.57                                                                                                                                 |                                                                                                                                                                                               |                                                                                                                                                                                                                    | 124.87                                                                                                                                                                                                                                                                                                                                                                                                                                                                                                                 | No                                                                                                                                                                                                                                                                                                                               |
| 301      | 3rd                                                  | 4                                                                             | 146.70                                                                                        | 47.15                                                                                                                                 | 13.99                                                                                                                                                                                         | 82.10                                                                                                                                                                                                              | 289.94                                                                                                                                                                                                                                                                                                                                                                                                                                                                                                                 | Yes                                                                                                                                                                                                                                                                                                                              |
| 302      | 3rd                                                  | 3                                                                             | 121.53                                                                                        | 31.30                                                                                                                                 |                                                                                                                                                                                               |                                                                                                                                                                                                                    | 152.83                                                                                                                                                                                                                                                                                                                                                                                                                                                                                                                 | No                                                                                                                                                                                                                                                                                                                               |
| 401      | 4th                                                  | 3                                                                             | 121.53                                                                                        | 29.00                                                                                                                                 |                                                                                                                                                                                               | 72.50                                                                                                                                                                                                              | 223.00                                                                                                                                                                                                                                                                                                                                                                                                                                                                                                                 | Yes                                                                                                                                                                                                                                                                                                                              |
|          | 101<br>102<br>103<br>201<br>202<br>203<br>301<br>302 | 101 1st   102 1st   103 1st   201 2nd   202 2nd   203 2nd   301 3rd   302 3rd | 101 1st 2   102 1st 2   103 1st 3   201 2nd 2   202 2nd 2   203 2nd 2   301 3rd 4   302 3rd 3 | PropertyFloorBedroomsarea<br>sq.m.1011st287.511021st285.771031st3115.792012nd287.512022nd285.772032nd291.303013rd4146.703023rd3121.53 | PropertyFloorBedroomsarea<br>sq.m.veranda<br>sq.m.1011st287.5126.171021st285.7722.051031st3115.7919.502012nd287.5126.172022nd285.7722.052032nd291.3033.573013rd4146.7047.153023rd3121.5331.30 | PropertyFloorBedroomsarea<br>sq.m.veranda<br>sq.m.veranda<br>sq.m.1011st287.5126.171021st285.7722.051031st3115.7919.502012nd287.5126.172022nd285.7722.052032nd291.3033.573013rd4146.7047.1513.993023rd3121.5331.30 | Property   Floor   Bedrooms   area<br>sq.m.   veranda<br>sq.m.   veranda<br>sq.m.   veranda<br>sq.m.   terrace<br>sq.m.     101   1st   2   87.51   26.17       102   1st   2   85.77   22.05        103   1st   3   115.79   19.50        201   2nd   2   87.51   26.17        201   2nd   3   115.79   19.50        202   2nd   2   87.51   26.17        202   2nd   2   85.77   22.05        203   2nd   2   91.30   33.57        301   3rd   4   146.70   47.15   13.99   82.10     302   3rd   3   121.53   31.30 | PropertyFloorBedroomsarea<br>sq.m.veranda<br>sq.m.veranda<br>sq.m.terrace<br>sq.m.area<br>sq.m.1011st287.5126.17113.681021st285.7722.05107.821031st3115.7919.50135.292012nd287.5126.17113.682022nd285.7722.05107.822032nd285.7722.05107.822032nd291.3033.57124.873013rd4146.7047.1513.9982.10289.943023rd3121.5331.3015.91152.83 |