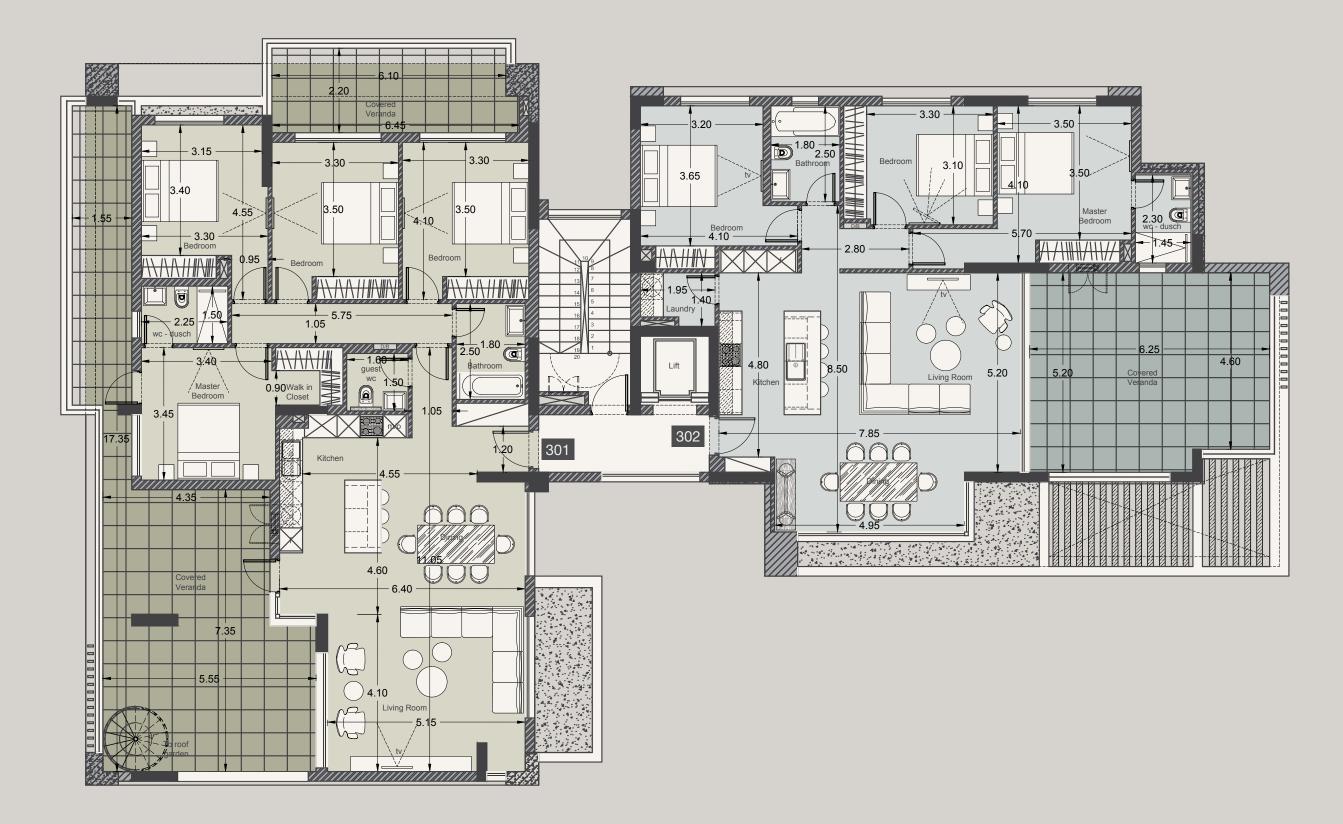

### CHOICE OF PROPERTIES

| Property | Floor                                                | Bedrooms                                                                      | Indoor<br>area<br>sq.m.                                                                       | Covered<br>veranda<br>sq.m.                                                                                                           | Uncovered<br>veranda<br>sq.m.                                                                                                                                                                 | Roof<br>terrace<br>sq.m.                                                                                                                                                                                           | Total<br>area<br>sq.m.                                                                                                                                                                                                                                                                                                                                                                                                                                                                                                 | Private<br>pool                                                                                                                                                                                                                                                                                                                  |
|----------|------------------------------------------------------|-------------------------------------------------------------------------------|-----------------------------------------------------------------------------------------------|---------------------------------------------------------------------------------------------------------------------------------------|-----------------------------------------------------------------------------------------------------------------------------------------------------------------------------------------------|--------------------------------------------------------------------------------------------------------------------------------------------------------------------------------------------------------------------|------------------------------------------------------------------------------------------------------------------------------------------------------------------------------------------------------------------------------------------------------------------------------------------------------------------------------------------------------------------------------------------------------------------------------------------------------------------------------------------------------------------------|----------------------------------------------------------------------------------------------------------------------------------------------------------------------------------------------------------------------------------------------------------------------------------------------------------------------------------|
| 101      | 1st                                                  | 2                                                                             | 87.51                                                                                         | 26.17                                                                                                                                 |                                                                                                                                                                                               |                                                                                                                                                                                                                    | 113.68                                                                                                                                                                                                                                                                                                                                                                                                                                                                                                                 | No                                                                                                                                                                                                                                                                                                                               |
| 102      | 1st                                                  | 2                                                                             | 85.77                                                                                         | 22.05                                                                                                                                 |                                                                                                                                                                                               |                                                                                                                                                                                                                    | 107.82                                                                                                                                                                                                                                                                                                                                                                                                                                                                                                                 | No                                                                                                                                                                                                                                                                                                                               |
| 103      | 1st                                                  | 3                                                                             | 115.79                                                                                        | 19.50                                                                                                                                 |                                                                                                                                                                                               |                                                                                                                                                                                                                    | 135.29                                                                                                                                                                                                                                                                                                                                                                                                                                                                                                                 | No                                                                                                                                                                                                                                                                                                                               |
| 201      | 2nd                                                  | 2                                                                             | 87.51                                                                                         | 26.17                                                                                                                                 |                                                                                                                                                                                               |                                                                                                                                                                                                                    | 113.68                                                                                                                                                                                                                                                                                                                                                                                                                                                                                                                 | No                                                                                                                                                                                                                                                                                                                               |
| 202      | 2nd                                                  | 2                                                                             | 85.77                                                                                         | 22.05                                                                                                                                 |                                                                                                                                                                                               |                                                                                                                                                                                                                    | 107.82                                                                                                                                                                                                                                                                                                                                                                                                                                                                                                                 | No                                                                                                                                                                                                                                                                                                                               |
| 203      | 2nd                                                  | 2                                                                             | 91.30                                                                                         | 33.57                                                                                                                                 |                                                                                                                                                                                               |                                                                                                                                                                                                                    | 124.87                                                                                                                                                                                                                                                                                                                                                                                                                                                                                                                 | No                                                                                                                                                                                                                                                                                                                               |
| 301      | 3rd                                                  | 4                                                                             | 146.70                                                                                        | 47.15                                                                                                                                 | 13.99                                                                                                                                                                                         | 82.10                                                                                                                                                                                                              | 289.94                                                                                                                                                                                                                                                                                                                                                                                                                                                                                                                 | Yes                                                                                                                                                                                                                                                                                                                              |
| 302      | 3rd                                                  | 3                                                                             | 121.53                                                                                        | 31.30                                                                                                                                 |                                                                                                                                                                                               |                                                                                                                                                                                                                    | 152.83                                                                                                                                                                                                                                                                                                                                                                                                                                                                                                                 | No                                                                                                                                                                                                                                                                                                                               |
| 401      | 4th                                                  | 3                                                                             | 121.53                                                                                        | 29.00                                                                                                                                 |                                                                                                                                                                                               | 72.50                                                                                                                                                                                                              | 223.00                                                                                                                                                                                                                                                                                                                                                                                                                                                                                                                 | Yes                                                                                                                                                                                                                                                                                                                              |
|          | 101<br>102<br>103<br>201<br>202<br>203<br>301<br>302 | 101 1st   102 1st   103 1st   201 2nd   202 2nd   203 2nd   301 3rd   302 3rd | 101 1st 2   102 1st 2   103 1st 3   201 2nd 2   202 2nd 2   203 2nd 2   301 3rd 4   302 3rd 3 | PropertyFloorBedroomsarea<br>sq.m.1011st287.511021st285.771031st3115.792012nd287.512022nd285.772032nd291.303013rd4146.703023rd3121.53 | PropertyFloorBedroomsarea<br>sq.m.veranda<br>sq.m.1011st287.5126.171021st285.7722.051031st3115.7919.502012nd287.5126.172022nd285.7722.052032nd291.3033.573013rd4146.7047.153023rd3121.5331.30 | PropertyFloorBedroomsarea<br>sq.m.veranda<br>sq.m.veranda<br>sq.m.1011st287.5126.171021st285.7722.051031st3115.7919.502012nd287.5126.172022nd285.7722.052032nd291.3033.573013rd4146.7047.1513.993023rd3121.5331.30 | Property   Floor   Bedrooms   area<br>sq.m.   veranda<br>sq.m.   veranda<br>sq.m.   veranda<br>sq.m.   terrace<br>sq.m.     101   1st   2   87.51   26.17       102   1st   2   85.77   22.05        103   1st   3   115.79   19.50        201   2nd   2   87.51   26.17        201   2nd   3   115.79   19.50        202   2nd   2   87.51   26.17        202   2nd   2   85.77   22.05        203   2nd   2   91.30   33.57        301   3rd   4   146.70   47.15   13.99   82.10     302   3rd   3   121.53   31.30 | PropertyFloorBedroomsarea<br>sq.m.veranda<br>sq.m.veranda<br>sq.m.terrace<br>sq.m.area<br>sq.m.1011st287.5126.17113.681021st285.7722.05107.821031st3115.7919.50135.292012nd287.5126.17113.682022nd285.7722.05107.822032nd285.7722.05107.822032nd291.3033.57124.873013rd4146.7047.1513.9982.10289.943023rd3121.5331.3015.91152.83 |